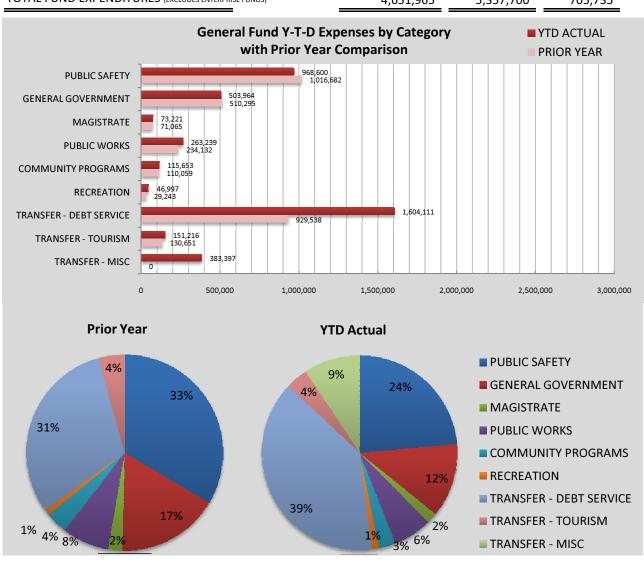

## CITY OF PAGE FISCAL YEAR 2016 GENERAL FUND EXPENDITURES BY CATEGORY

**ENDING SEPTEMBER 30, 2015** 

| GENERAL FUND EXPENDITURES                                                                                                  | PRIOR YEAR | YTD ACTUAL | <u>VARIANCE</u> |
|----------------------------------------------------------------------------------------------------------------------------|------------|------------|-----------------|
| PUBLIC SAFETY (PD Administration, Patrol, Communications, Fire, Investigations)                                            | 1,016,682  | 968,600    | (48,082)        |
| GENERAL GOVERNMENT (City Manager, Council, Clerk, Attorney, Transit, Gen. Services, HR, P&Z, Building Safety, IT, Finance) | 510,295    | 503,964    | (6,331)         |
| MAGISTRATE                                                                                                                 | 71,065     | 73,221     | 2,156           |
| PUBLIC WORKS (PW Administration, Garage, Building Maint., Parks Maintenance, Engineering, Golf Maint.)                     | 234,132    | 263,239    | 29,107          |
| COMMUNITY PROGRAMS                                                                                                         | 110,059    | 115,653    | 5,595           |
| (Community Services Admin, Library, Community Center)                                                                      |            |            |                 |
| RECREATION                                                                                                                 | 29,243     | 46,997     | 17,754          |
| TRANSFER - DEBT SERVICE                                                                                                    | 929,538    | 1,604,111  | 674,573         |
| TRANSFER - TOURISM                                                                                                         | 130,651    | 151,216    | 20,564          |
| TRANSFER - MISC                                                                                                            | -          | 383,397    | 383,397         |
| GENERAL FUND EXPENDITURES                                                                                                  | 3,031,665  | 4,110,398  | 1,078,733       |
| ALL OTHER FUND EXPENDITURES                                                                                                | 1,620,300  | 1,247,302  | (372,998)       |
| TOTAL FUND EXPENDITURES (EXCLUDES ENTERPRISE FUNDS)                                                                        | 4,651,965  | 5,357,700  | 705,735         |