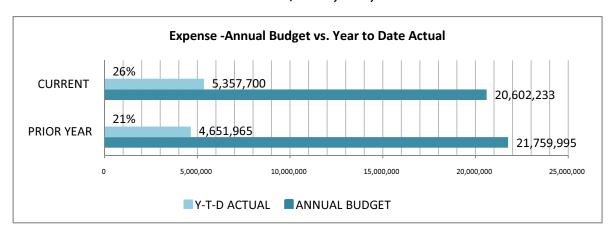

Expenditures year-to date are 26% of annual budget, which is a slight increase over the prior year but within expected parameters.

Final payment for the Pavement Replacement project was made in the amount of \$295,416. All department expenditures for capital equipment/outlay will be made from the Capital Projects Fund. Fluctuations from prior year figures may result throughout the FY16 quarterly reports.

#### **TOTAL YTD EXPENSE**

## \$ 5,357,700