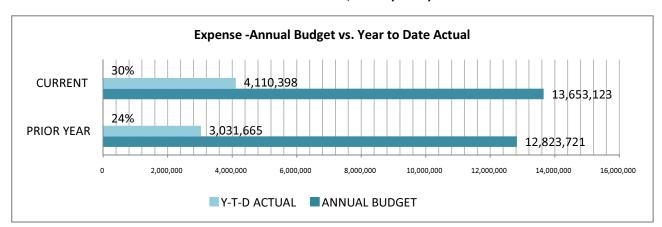

#### **GENERAL FUND**

General Fund revenues are showing a 5% increase over the prior year. City Sales Tax continues to increase, as well as collections for building permits and franchise fees. Through the first quarter, the General Fund revenue has been overspent by 13%. Expenditures year-to-date have increased over the prior year due to the increase in debt coverage.

# GENERAL FUND YTD EXPENSE \$ 4,110,398