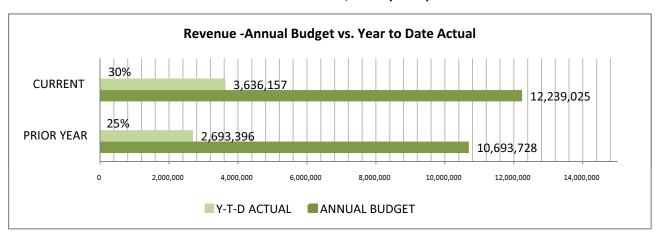

#### **GENERAL FUND**

General Fund revenues are showing a 5% increase over the prior year. City Sales Tax continues to increase, as well as collections for building permits and franchise fees. Through the first quarter, the General Fund revenue has been overspent by 13%. Expenditures year-to-date have increased over the prior year due to the increase in debt coverage.

## GENERAL FUND YTD REVENUE \$ 3,636,157