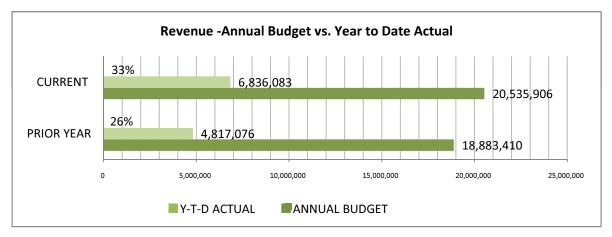

## **ALL FUNDS** (EXCLUDES ENTERPRISE FUNDS)

Revenues received year-to-date are 33% of annual budget. Through the first quarter, 78% of total revenue has been expended, which is a significant decrease from this quarter in the prior year.

## **TOTAL YTD REVENUE**

## \$ 6,836,083