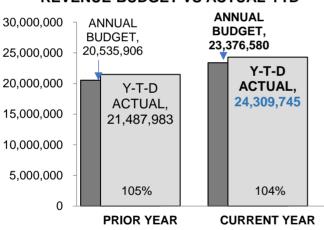

#### **REVENUE-BUDGET VS ACTUAL YTD**

#### REVENUE

▲ FY2017 Revenue Budget \$23.3M, increased by \$2.8M or 13% over prior year. Project continued increase in Sales Tax Revenue.

#### Highlights- As of End of 4th Quarter of FY2017

- \$24M in revenues received, increase of \$2.8M or 13% over prior year; however, at a smaller percentage than previous periods.
- 104% of revenue budget has been collected, down 1% from prior year.