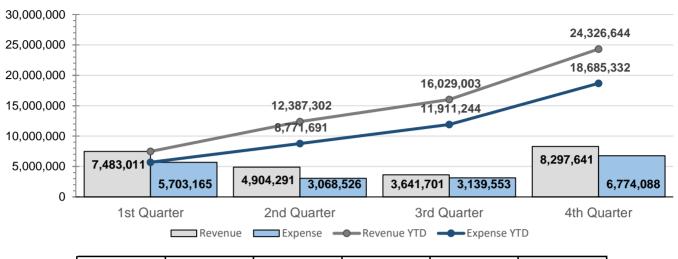

#### ALL FUNDS - REVENUES AND EXPENSES (EXCLUDES ENTERPRISE FUNDS)

#### **REVENUE VS EXPENSE BY QUARTER - All Funds**

| NET -/+    | 1st QTR   | 2nd QTR   | 3rd QTR | 4th QTR   | Total       |
|------------|-----------|-----------|---------|-----------|-------------|
| YEAR       | 1,779,846 | 1,835,765 | 502,148 | 1,523,553 | \$5,641,312 |
| PRIOR YEAR | 1,478,383 | 1,358,486 | 883,248 | 920,618   | \$4,640,735 |

#### REVENUE

▲ FY2017 Revenue Budget \$23.3M, increased by \$2.8M or 13% over prior year. Project continued increase in Sales Tax Revenue.

#### Highlights- As of End of 4th Quarter of FY2017

- \$24M in revenues received, increase of \$2.8M or 13% over prior year; however, at a smaller percentage than previous periods.
- 104% of revenue budget has been collected, down 1% from prior year.

#### EXPENSE

FY2017 Expense Budget \$24M, increased by \$3.5M or 17% over prior year.

#### Highlights- As of End of 4th Quarter of FY2017

- ▲ \$18.9M in expenses, increased by \$2M or 12.2% over prior year.
- 79% of expense budget has been utilized, down 3% from prior year.

% of Revenue Expended - 77.3%