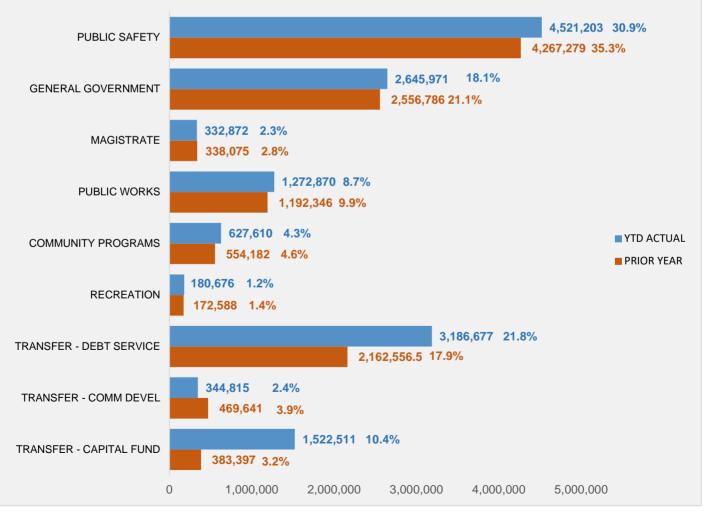

#### SUMMARY BY FUND ALL FUNDS (EXCLUDES ENTERPRISE FUNDS)

#### CASH BALANCE AS OF **EXPENSE** REVENUE NET +/-FUND PRIOR YEAR PRIOR YEAR PRIOR YEAR YTD 6/30/2016 6/30/2017 YTD YTD 10 GENERAL FUND 12,096,851 14,635,204 14,691,001 15,643,783 2,594,149 1,008,579 11,388,935 12,414,106 15 HIGHWAY USER FUND 253.309 860.678 607.369 1.832.050 2.438.438 495.664 811.457 315.793 **16 SUBSTANCE ABUSE** 23.300 3,176 4,711 3,237 (18, 589)19,367 19,554 61 20 DEBT SERVICE FUND 1.388.780 3.753.182 2.364.402 2.667.194 5.073.022 1.390.351 2.846.540 1.456.189 118,094 106,255 44,989 33,411 25 MISC. GRANTS 84,493 80,755 (3,738)(11, 839)32 JCEF FUND 8,062 13,217 5.088 4,783 (2,974)(8, 434)55,338 46,961 (10,409) 52,590 16.870 6.461 42.362 **36 DONATION FUNDS** 15,672 6,240 (9, 432)40 CAPITAL PROJECT FUND 992,309 2,615,784 132,812 1,623,474 603,750 2,228,190 1,708,821 1,841,633 42 COMM DEVELOPMENT 733,237 472,591 344,815 (388,422) 508,167 (1,530)435,100 37,490 1,233,971 46 AIRPORT 540,811 515,602 143,385 139,388 1,139,901 376,214 397,426 **47 AIRPORT EVENTS FUND** 2,887 0 0 0 (2,887)0 0 0 48 LAND 297,258 297,258 152,958 152,958 0 0 0 0 **57 CEMETERY** 25,427 21,957 33,169 38,688 7,742 16,731 285,401 302,391 72 FIRE PENSION 10,235 62,237 1.030 119,222 (9.205)56,984 477,197 534,381 TOTAL 16,847,248 18,911,861 21,487,983 24,309,745 4,640,735 5,397,884 19,074,880 24,365,256