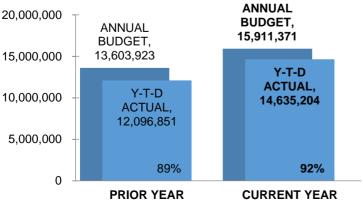

#### **EXPENSE-BUDGET VS ACTUAL YTD**

#### EXPENSE

FY2017 Expense Budget \$24M, increased by \$3.5M or 17% over prior year.

#### Highlights- As of End of 4th Quarter of FY2017

- ▲ \$18.9M in expenses, increased by \$2M or 12.2% over prior year.
- 79% of expense budget has been utilized, down 3% from prior year.

% of Revenue Expended - 77.3%