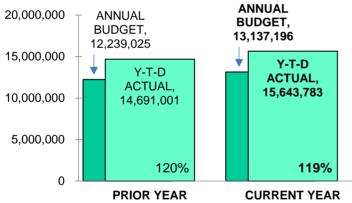

#### **REVENUE-BUDGET VS ACTUAL YTD**

#### REVENUE

▲ FY2017 Revenue Budget \$23.3M, increased by \$2.8M or 13% over prior year. Project continued increase in Sales Tax Revenue.

#### Highlights- As of End of 4th Quarter of FY2017

- \$24M in revenues received, increase of \$2.8M or 13% over prior year; however, at a smaller percentage than previous periods.
- 104% of revenue budget has been collected, down 1% from prior year.