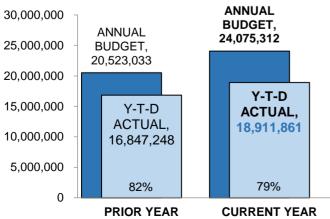

#### **EXPENSE-BUDGET VS ACTUAL YTD**

#### EXPENSE

FY2017 Expense Budget \$24M, increased by \$3.5M or 17% over prior year.

#### Highlights- As of End of 4th Quarter of FY2017

- ▲ \$18.9M in expenses, increased by \$2M or 12.2% over prior year.
- 79% of expense budget has been utilized, down 3% from prior year.

% of Revenue Expended - 77.3%