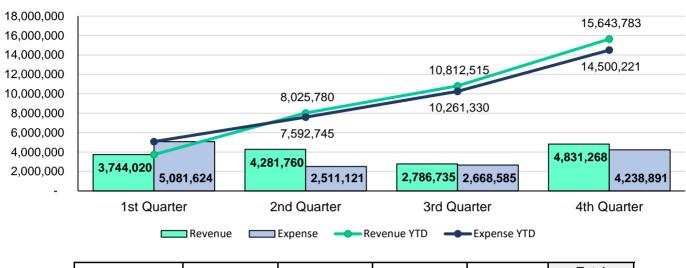

#### **REVENUE VS EXPENSE BY QUARTER - GENERAL FUND**

| NET -/+      | 1st QTR     | 2nd QTR   | 3rd QTR | 4th QTR   | Total       |
|--------------|-------------|-----------|---------|-----------|-------------|
| CURRENT YEAR | (1,337,604) | 1,770,639 | 118,150 | 592,377   | \$1,143,562 |
| PRIOR YEAR   | (474,241)   | 1,343,317 | 265,813 | 1,461,965 | \$2,596,854 |

#### REVENUE

FY2017 General Fund Revenue Budget increased by \$898K or 7.3% over prior year. Project continued increase in Sales Tax Revenue.

Highlights- As of End of 4th Quarter of FY2017

- \$15.6M in revenues received, increase of \$953K or 6.5% over prior year.
- ▼ 119% of revenue budget has been collected,

#### EXPENSE

▲ FY2017 General Fund Expense Budget increased by \$2.3M or 17.2% over prior year.

Highlights - As of End of 4th Quarter of FY2017

- \$14.6M in expenses, increase of \$2.5M or 21.0% over prior year.
- 92% of expense budget has been utilized, up 3% from prior year.