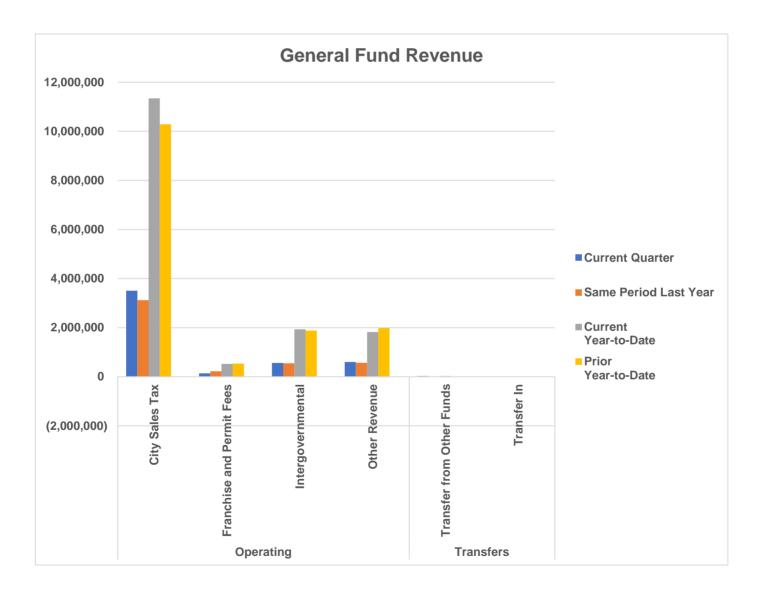

#### GENERAL FUND REVENUE-BUDGET VS ACTUAL YTD

#### REVENUE

FY2017 General Fund Revenue Budget increased by \$898K or 7.3% over prior year. Project continued increase in Sales Tax Revenue.

Highlights- As of End of 4th Quarter of FY2017

- \$15.6M in revenues received, increase of \$953K or 6.5% over prior year.
- ▼ 119% of revenue budget has been collected,