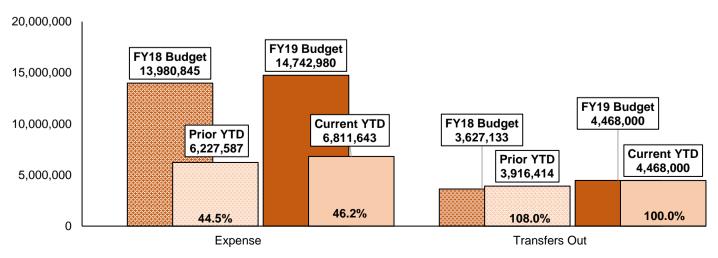

#### \*NET -/+ 20.000.000 PRIOR CURRENT QTR 433.746 1,098,675 1ST 15,000,000 2ND 2.156.243 1,181,589 3RD 152,480 0 9,091,907 10.000.000 2.589.398 0 4TH Total \$5,331,867 \$2,280,264 6,811,643 \*Excludes transfers 5,000,000 Prior Year Net Corrected 5,227,222 4.045.633 3,864,685 2,766,010 1st Quarter 2nd Quarter 3rd Quarter 4th Quarter Revenue Expense ---- Revenue YTD ---- Expense YTD

### **GENERAL FUND SUMMARY BY DEPARTMENT**

|            | GENERAL                         |                  |         | DEFARI                 |         |                                       |                                       |
|------------|---------------------------------|------------------|---------|------------------------|---------|---------------------------------------|---------------------------------------|
|            |                                 | SAME QTR         | % OF    | CURRENT                | % OF    |                                       | %                                     |
|            |                                 | PY               | REVENUE | QTR                    | REVENUE | VARIANCE                              | VARIANCE                              |
|            | TAXES                           | 3,487,278        | 67.1    | 4,011,657              | 59.9    | 524,379                               | 15.0                                  |
|            | PERMITS, FRANCHISE & OTHER FEES | 98,598           | 1.9     | 138,076                | 2.1     | 39,477                                | 40.0                                  |
| ш          | INTERGOVERNMENTAL               | 501,294          | 9.6     | 510,906                | 7.6     | 9,613                                 | 1.9                                   |
| ₽          | OTHER                           | 556,648          | 10.7    | 566,583                | 8.5     | 9,935                                 | 1.8                                   |
| EVENUE     | TOTAL FUND REVENUE              | 4,643,818        | 89.3    | 5,227,221              | 78.1    | 583,404                               | 12.6                                  |
| КÐ         |                                 | 4,043,010        | 03.5    | 5,227,221              | 70.1    | 303,404                               | 12.0                                  |
| L.C.       | INTERFUND TRANSFERS-IN          | 556,648          | 10.7    | 1,468,000              | 28.1    | 911,352                               | 163.7                                 |
|            | REVENUE +TRANSFERS TOTAL        | 5,200,466        | 100.0   | 6,695,221              | 106.2   | 1,494,756                             | 28.7                                  |
|            |                                 | 0,200, 100       |         | 0,000,221              |         | 1,101,100                             |                                       |
|            |                                 |                  |         |                        |         |                                       |                                       |
|            |                                 | SAME QTR         | % OF    | CURRENT                | % OF    |                                       | %                                     |
|            |                                 | PY               | EXP     | QTR                    | EXP     | VARIANCE                              | VARIANCE                              |
|            | CITY ADMINISTRATION             | 39,844           | 0.8     | 56,099                 | 0.8     | 16,255                                | 40.8                                  |
|            | CITY COUNCIL                    | 14,654           | 0.3     | 16,697                 | 0.2     | 2,043                                 | 13.9                                  |
|            | CITY CLERK                      | 29,216           | 0.6     | 51,053                 | 0.8     | 21,837                                | 74.7                                  |
|            | CITY ATTORNEY                   | 43,375           | 0.8     | 48,364                 | 0.7     | 4,989                                 | 11.5                                  |
|            | COMMUNITY SERVICES ADMIN        | 26,830           | 0.5     | 27,309                 | 0.4     | 478                                   | 1.8                                   |
|            | COMMUNITY CENTER                | 22,735           | 0.4     | 27,392                 | 0.4     | 4,657                                 | 20.5                                  |
|            | GENERAL SERVICES                | 180,848          | 3.5     | 145,194                | 2.2     | (35,654)                              |                                       |
|            | POLICE DEPT. ADMINISTRATION     | 58,714           | 1.1     | 65,281                 | 1.0     | 6,567                                 | 11.2                                  |
|            | PATROL                          | 420,118          | 8.1     | 408,210                | 6.1     | (11,908)                              |                                       |
|            | COMMUNICATIONS                  | 92,559           | 1.8     | 94,374                 | 1.4     | 1,815                                 | 2.0                                   |
|            | INVESTIGATIONS                  | 92,559<br>98,648 | 1.0     | 90,079                 | 1.4     | (8,569)                               |                                       |
|            |                                 |                  |         |                        |         | 1 1 1 1 1 1 1 1 1 1 1 1 1 1 1 1 1 1 1 |                                       |
| S          |                                 | 414,921          | 8.0     | 431,733                | 6.4     | 16,812                                | 4.1                                   |
| ш          | HUMAN RESOURCE/RISK MANG.       | 86,024           | 1.7     | 1,585,117              | 23.7    | 1,499,093                             | 1742.7                                |
| ЦЯ         | FINANCE                         | 117,326          | 2.3     | 129,005                | 1.9     | 11,679                                | 10.0                                  |
| ΙĘ         | MAGISTRATE                      | 81,903           | 1.6     | 95,935                 | 1.4     | 14,031                                | 17.1                                  |
| ١          | LIBRARY                         | 104,482          | 2.0     | 111,342                | 1.7     | 6,860                                 | 6.6                                   |
| ШЩ         | COMMUNITY/ECONOMIC DEV.         | 82,734           | 1.6     | 100,982                | 1.5     | 18,248                                | 22.1                                  |
| EXPENDITUR | PLANNING & ZONING               | 20,992           | 0.4     | 58,542                 | 0.9     | 37,550                                | 178.9                                 |
|            | BUILDING & CODE COMPLIANCE      | 34,530           | 0.7     | 20,482                 | 0.3     | (14,048)                              | (40.7)                                |
|            | CENTRAL GARAGE                  | 61,221           | 1.2     | 66,964                 | 1.0     | 5,742                                 | 9.4                                   |
|            | INFORMATION TECHNOLOGY          | 107,537          | 2.1     | 86,952                 | 1.3     | (20,585)                              | (19.1)                                |
|            | BUILDINGS MAINTENANCE           | 75,124           | 1.4     | 58,145                 | 0.9     | (16,978)                              | 1 1 1 1 1 1 1 1 1 1 1 1 1 1 1 1 1 1 1 |
|            | PUBLIC WORKS ADMINISTRATION     | 126,005          | 2.4     | 115,001                | 1.7     | (11,003)                              |                                       |
|            | PARKS MAINTENANCE               | 98,750           | 1.9     | 108,377                | 1.6     | 9,627                                 | 9.7                                   |
|            | RECREATION                      | 38,445           | 0.7     | 40,430                 | 0.6     | 1,985                                 | 5.2                                   |
|            | GOLF COURSE MTCE                | 10,039           | 0.2     | 6,575                  | 0.0     | (3,465)                               | (34.5)                                |
|            | TOTAL FUND EXPENDITURES         | 2,487,575        | 47.8    | 4,045,633              | 60.4    | 1,558,058                             | 62.6                                  |
|            |                                 | 2,401,010        | 47.0    | 4,040,000              | 00.4    | 1,000,000                             | 02.0                                  |
|            | INTERFUND TRANSFERS-OUT         | 104,904          | 2.0     | 4,468,000              | 66.7    | 4,363,096                             | 4159.1                                |
|            | EXPENDITURES + TRANSFERS TOTAL  | 2,592,479        | 49.9    | 8,513,633              | 127.2   | 5,921,155                             | 228.4                                 |
| L          |                                 | ,                |         |                        |         | -,,                                   |                                       |
|            | NET +/- EXCLUDING TRANSFERS     | \$2,156,243      | 41.5    | \$1,181,588            | 17.6    | (\$974,655)                           | (45.2)                                |
|            | NET +/- INCLUDING TRANSFERS     | \$2,607,987      | 50.1    | (\$1,818,412)          | (21.0)  | (\$4,426,399)                         | 169.7                                 |
|            |                                 | +=,- <b></b>     |         | (+ · · · • , · · • • ) | (       | (+ -, -= -,)                          |                                       |