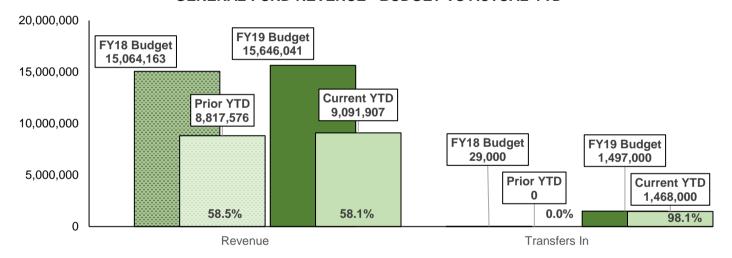

|                          |             | Fund Summ | ary by Year |            | Net +/-     |               |  |
|--------------------------|-------------|-----------|-------------|------------|-------------|---------------|--|
|                          | Prior       | YTD       | Curren      | t YTD      | Total Prior | Total Current |  |
| Fund                     | Expense     | Revenue   | Expense     | Revenue    | YTD         | YTD           |  |
| 10-General Fund          | (6,227,587) | 8,817,576 | (6,811,643) | 9,091,907  | 2,589,989   | 2,280,264     |  |
| 15-Highway User Fund     | (108,877)   | 402,814   | (92,923)    | 416,904    | 293,937     | 323,981       |  |
| 16-Substance Abuse Fund  | (490)       | 287       | (977)       | 12,690     | (202)       | 11,713        |  |
| 20-Debt Service Fund     | (296,852)   | 82,524    | (287,500)   | 95,465     | (214,328)   | (192,035)     |  |
| 25-Miscellaneous Grants  | (27,855)    | 34,186    | (1,326,179) | 1,330,182  | 6,331       | 4,003         |  |
| 32-JCEF Fund             | (4,924)     | 1,948     | (4,500)     | 2,366      | (2,976)     | (2,134)       |  |
| 36-Donation Fund         | (3,247)     | 1,275     | (6,442)     | 2,480      | (1,971)     | (3,961)       |  |
| 40-Capital Project Fund  | (360,400)   | 84,034    | (893,245)   | 194,387    | (276,367)   | (698,858)     |  |
| 42-Community Development | 0           | 0         | 0           | 0          | 0           | 0             |  |
| 46-Airport Fund          | (49,511)    | 205,343   | (46,424)    | 174,860    | 155,832     | 128,436       |  |
| 48-Land Fund             | 0           | 0         | 0           | 51,788     | 0           | 51,788        |  |
| 57-Cemetery Fund         | (6,027)     | 15,737    | (4,589)     | 14,085     | 9,710       | 9,496         |  |
| 72-Fire Pension          | (38,879)    | 58,143    | (16,201)    | (33,027)   | 19,265      | (49,227)      |  |
| Total                    | (7,124,648) | 9,703,867 | (9,490,623) | 11,354,087 | 2,579,219   | 1,863,464     |  |