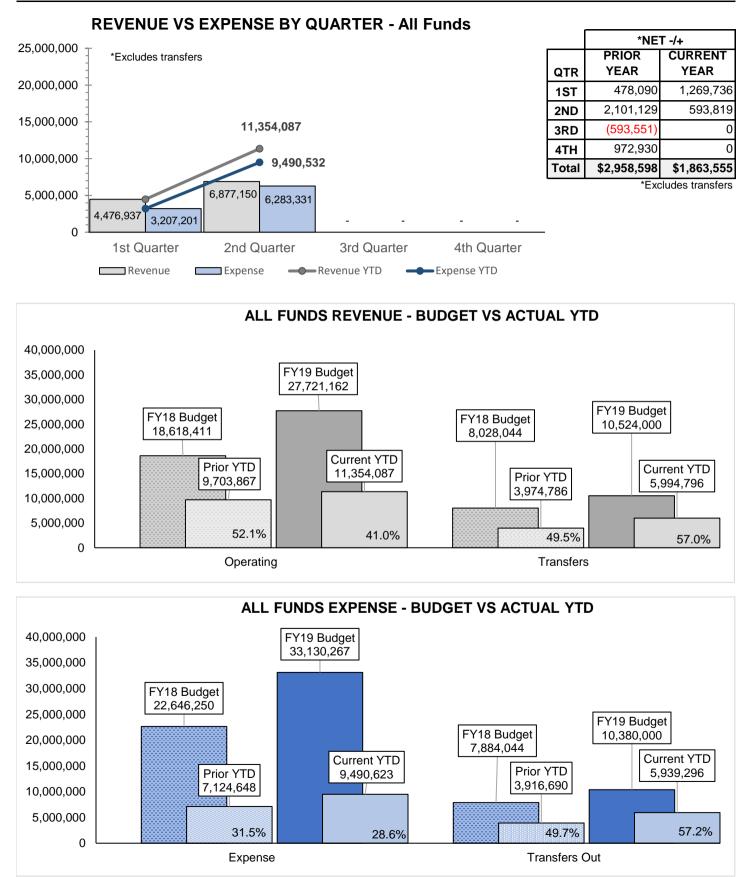

|                          |             | Fund Summ | ary by Year |            | Net +/-     |               |  |
|--------------------------|-------------|-----------|-------------|------------|-------------|---------------|--|
|                          | Prior       | YTD       | Curren      | t YTD      | Total Prior | Total Current |  |
| Fund                     | Expense     | Revenue   | Expense     | Revenue    | YTD         | YTD           |  |
| 10-General Fund          | (6,227,587) | 8,817,576 | (6,811,643) | 9,091,907  | 2,589,989   | 2,280,264     |  |
| 15-Highway User Fund     | (108,877)   | 402,814   | (92,923)    | 416,904    | 293,937     | 323,981       |  |
| 16-Substance Abuse Fund  | (490)       | 287       | (977)       | 12,690     | (202)       | 11,713        |  |
| 20-Debt Service Fund     | (296,852)   | 82,524    | (287,500)   | 95,465     | (214,328)   | (192,035)     |  |
| 25-Miscellaneous Grants  | (27,855)    | 34,186    | (1,326,179) | 1,330,182  | 6,331       | 4,003         |  |
| 32-JCEF Fund             | (4,924)     | 1,948     | (4,500)     | 2,366      | (2,976)     | (2,134)       |  |
| 36-Donation Fund         | (3,247)     | 1,275     | (6,442)     | 2,480      | (1,971)     | (3,961)       |  |
| 40-Capital Project Fund  | (360,400)   | 84,034    | (893,245)   | 194,387    | (276,367)   | (698,858)     |  |
| 42-Community Development | 0           | 0         | 0           | 0          | 0           | 0             |  |
| 46-Airport Fund          | (49,511)    | 205,343   | (46,424)    | 174,860    | 155,832     | 128,436       |  |
| 48-Land Fund             | 0           | 0         | 0           | 51,788     | 0           | 51,788        |  |
| 57-Cemetery Fund         | (6,027)     | 15,737    | (4,589)     | 14,085     | 9,710       | 9,496         |  |
| 72-Fire Pension          | (38,879)    | 58,143    | (16,201)    | (33,027)   | 19,265      | (49,227)      |  |
| Total                    | (7,124,648) | 9,703,867 | (9,490,623) | 11,354,087 | 2,579,219   | 1,863,464     |  |