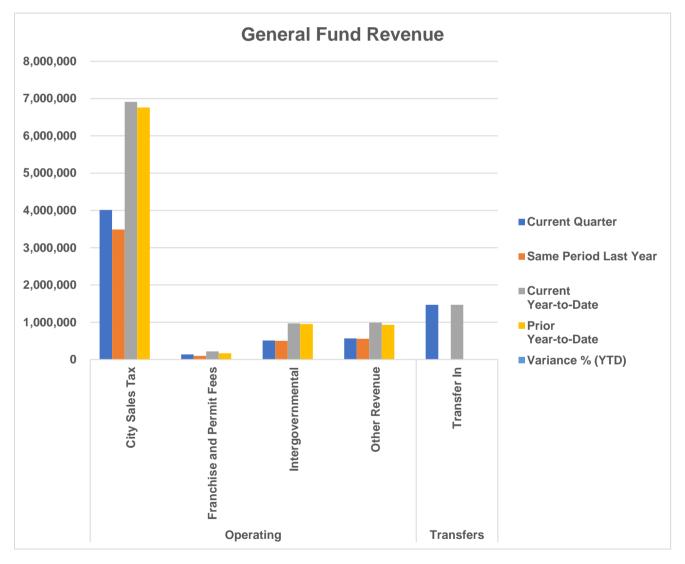

### **GENERAL FUND SUMMARY BY DEPARTMENT**

|            | GENERAL                         |                  |         | DEFARI                 |         |                                       |                                       |
|------------|---------------------------------|------------------|---------|------------------------|---------|---------------------------------------|---------------------------------------|
|            |                                 | SAME QTR         | % OF    | CURRENT                | % OF    |                                       | %                                     |
|            |                                 | PY               | REVENUE | QTR                    | REVENUE | VARIANCE                              | VARIANCE                              |
|            | TAXES                           | 3,487,278        | 67.1    | 4,011,657              | 59.9    | 524,379                               | 15.0                                  |
|            | PERMITS, FRANCHISE & OTHER FEES | 98,598           | 1.9     | 138,076                | 2.1     | 39,477                                | 40.0                                  |
| ш          | INTERGOVERNMENTAL               | 501,294          | 9.6     | 510,906                | 7.6     | 9,613                                 | 1.9                                   |
| ₽          | OTHER                           | 556,648          | 10.7    | 566,583                | 8.5     | 9,935                                 | 1.8                                   |
| EVENUE     | TOTAL FUND REVENUE              | 4,643,818        | 89.3    | 5,227,221              | 78.1    | 583,404                               | 12.6                                  |
| КÐ         |                                 | 4,043,010        | 03.5    | 5,227,221              | 70.1    | 303,404                               | 12.0                                  |
| L.C.       | INTERFUND TRANSFERS-IN          | 556,648          | 10.7    | 1,468,000              | 28.1    | 911,352                               | 163.7                                 |
|            | REVENUE +TRANSFERS TOTAL        | 5,200,466        | 100.0   | 6,695,221              | 106.2   | 1,494,756                             | 28.7                                  |
|            |                                 | 0,200, 100       |         | 0,000,221              |         | 1,101,100                             |                                       |
|            |                                 |                  |         |                        |         |                                       |                                       |
|            |                                 | SAME QTR         | % OF    | CURRENT                | % OF    |                                       | %                                     |
|            |                                 | PY               | EXP     | QTR                    | EXP     | VARIANCE                              | VARIANCE                              |
|            | CITY ADMINISTRATION             | 39,844           | 0.8     | 56,099                 | 0.8     | 16,255                                | 40.8                                  |
|            | CITY COUNCIL                    | 14,654           | 0.3     | 16,697                 | 0.2     | 2,043                                 | 13.9                                  |
|            | CITY CLERK                      | 29,216           | 0.6     | 51,053                 | 0.8     | 21,837                                | 74.7                                  |
|            | CITY ATTORNEY                   | 43,375           | 0.8     | 48,364                 | 0.7     | 4,989                                 | 11.5                                  |
|            | COMMUNITY SERVICES ADMIN        | 26,830           | 0.5     | 27,309                 | 0.4     | 478                                   | 1.8                                   |
|            | COMMUNITY CENTER                | 22,735           | 0.4     | 27,392                 | 0.4     | 4,657                                 | 20.5                                  |
|            | GENERAL SERVICES                | 180,848          | 3.5     | 145,194                | 2.2     | (35,654)                              |                                       |
|            | POLICE DEPT. ADMINISTRATION     | 58,714           | 1.1     | 65,281                 | 1.0     | 6,567                                 | 11.2                                  |
|            | PATROL                          | 420,118          | 8.1     | 408,210                | 6.1     | (11,908)                              |                                       |
|            | COMMUNICATIONS                  | 92,559           | 1.8     | 94,374                 | 1.4     | 1,815                                 | 2.0                                   |
|            | INVESTIGATIONS                  | 92,559<br>98,648 | 1.0     | 90,079                 | 1.4     | (8,569)                               |                                       |
|            |                                 |                  |         |                        |         | 1 1 1 1 1 1 1 1 1 1 1 1 1 1 1 1 1 1 1 |                                       |
| S          |                                 | 414,921          | 8.0     | 431,733                | 6.4     | 16,812                                | 4.1                                   |
| ш          | HUMAN RESOURCE/RISK MANG.       | 86,024           | 1.7     | 1,585,117              | 23.7    | 1,499,093                             | 1742.7                                |
| ЦЯ         | FINANCE                         | 117,326          | 2.3     | 129,005                | 1.9     | 11,679                                | 10.0                                  |
| ΙĘ         | MAGISTRATE                      | 81,903           | 1.6     | 95,935                 | 1.4     | 14,031                                | 17.1                                  |
| ١          | LIBRARY                         | 104,482          | 2.0     | 111,342                | 1.7     | 6,860                                 | 6.6                                   |
| ШЩ         | COMMUNITY/ECONOMIC DEV.         | 82,734           | 1.6     | 100,982                | 1.5     | 18,248                                | 22.1                                  |
| EXPENDITUR | PLANNING & ZONING               | 20,992           | 0.4     | 58,542                 | 0.9     | 37,550                                | 178.9                                 |
|            | BUILDING & CODE COMPLIANCE      | 34,530           | 0.7     | 20,482                 | 0.3     | (14,048)                              | (40.7)                                |
|            | CENTRAL GARAGE                  | 61,221           | 1.2     | 66,964                 | 1.0     | 5,742                                 | 9.4                                   |
|            | INFORMATION TECHNOLOGY          | 107,537          | 2.1     | 86,952                 | 1.3     | (20,585)                              | (19.1)                                |
|            | BUILDINGS MAINTENANCE           | 75,124           | 1.4     | 58,145                 | 0.9     | (16,978)                              | 1 1 1 1 1 1 1 1 1 1 1 1 1 1 1 1 1 1 1 |
|            | PUBLIC WORKS ADMINISTRATION     | 126,005          | 2.4     | 115,001                | 1.7     | (11,003)                              |                                       |
|            | PARKS MAINTENANCE               | 98,750           | 1.9     | 108,377                | 1.6     | 9,627                                 | 9.7                                   |
|            | RECREATION                      | 38,445           | 0.7     | 40,430                 | 0.6     | 1,985                                 | 5.2                                   |
|            | GOLF COURSE MTCE                | 10,039           | 0.2     | 6,575                  | 0.0     | (3,465)                               | (34.5)                                |
|            | TOTAL FUND EXPENDITURES         | 2,487,575        | 47.8    | 4,045,633              | 60.4    | 1,558,058                             | 62.6                                  |
|            |                                 | 2,401,010        | 47.0    | 4,040,000              | 00.4    | 1,000,000                             | 02.0                                  |
|            | INTERFUND TRANSFERS-OUT         | 104,904          | 2.0     | 4,468,000              | 66.7    | 4,363,096                             | 4159.1                                |
|            | EXPENDITURES + TRANSFERS TOTAL  | 2,592,479        | 49.9    | 8,513,633              | 127.2   | 5,921,155                             | 228.4                                 |
| L          |                                 | ,                |         |                        |         | -,,                                   |                                       |
|            | NET +/- EXCLUDING TRANSFERS     | \$2,156,243      | 41.5    | \$1,181,588            | 17.6    | (\$974,655)                           | (45.2)                                |
|            | NET +/- INCLUDING TRANSFERS     | \$2,607,987      | 50.1    | (\$1,818,412)          | (21.0)  | (\$4,426,399)                         | 169.7                                 |
|            |                                 | +=,- <b></b>     |         | (+ · · · • , · · • • ) | (       | (+ -, -= -,)                          |                                       |