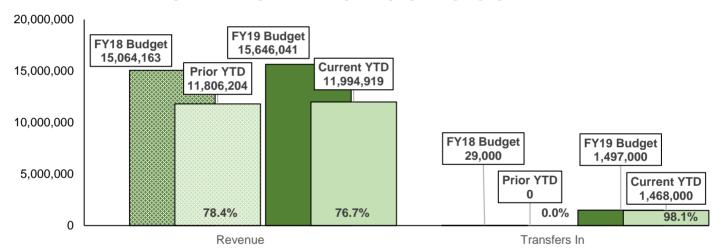

#### **GENERAL FUND REVENUE - BUDGET VS ACTUAL YTD**

<sup>♠</sup> Indicates increase of more than 10%
▼ Indicates decrease of more than 10%

|                           | Current   | Same Period | Current      | 5.         | Variance      |
|---------------------------|-----------|-------------|--------------|------------|---------------|
| REVENUE GENERAL FUND      | Quarter   | Last Year   | Year-to-Date | Prior      | % (YTD)       |
| Operating                 |           |             |              |            |               |
| City Sales Tax            | 1,895,110 | 2,056,548   | 8,808,680    | 8,819,332  | -0.1%         |
| Franchise and Permit Fees | 133,492   | 102,933     | 354,507      | 271,425    | <b>3</b> 0.6% |
| Intergovernmental         | 501,646   | 504,055     | 1,471,294    | 1,457,258  | 1.0%          |
| Other Revenue             | 372,765   | 325,093     | 1,360,439    | 1,258,190  | 8.1%          |
| Operating Total           | 2,903,013 | 2,988,629   | 11,994,919   | 11,806,204 | 1.6%          |
| Transfers                 |           |             |              |            |               |
| Transfer In               | -         | -           | 1,468,000    | -          | 0.0%          |
| Transfers Total           | -         | -           | 1,468,000    | -          | 0.0%          |
| Grand Total               | 2,903,013 | 2,988,629   | 13,462,919   | 11,806,204 | <b>14.0%</b>  |