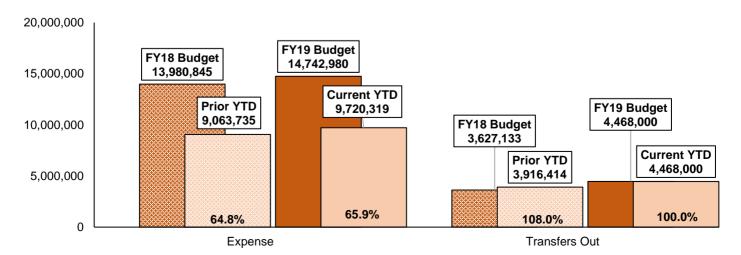

#### **GENERAL FUND EXPENSES - BUDGET VS ACTUAL YTD**

<sup>▲</sup> Indicates increase of more than 10%

<sup>▼</sup> Indicates decrease of more than 10%

|                                | Current   | Same Period | Current      | Prior        | Va | ariance |
|--------------------------------|-----------|-------------|--------------|--------------|----|---------|
| TOTAL EXPENSE GENERAL FUND     | Quarter   | Last Year   | Year-to-Date | Year-to-Date | %  | (YTD)   |
| Expense                        | 2,908,677 | 2,836,148   | 9,720,319    | 9,063,735    |    | 7.2%    |
| Personnel                      | 2,195,710 | 2,140,802   | 6,087,995    | 5,942,887    |    | 2.4%    |
| Operating                      | 712,967   | 695,346     | 3,632,325    | 3,120,848    |    | 16.4%   |
| Transfer Out                   | -         | -           | 4,468,000    | 3,916,414    |    | 14.1%   |
| Interfund Transfers            | -         | -           | 4,468,000    | 3,916,414    |    | 14.1%   |
| Grand Total                    | 2,908,677 | 2,836,148   | 14,188,319   | 12,980,150   |    | 9.3%    |
| PERSONNEL EXPENSES GENERAL     | Current   | Same Period | Current      | Prior        |    | ariance |
| FUND                           | Quarter   | Last Year   | Year-to-Date | Year-to-Date | %  | (YTD)   |
| Personnel                      | 2,195,710 | 2,140,802   | 6,087,995    | 5,942,887    |    | 2.4%    |
| General Government             | 337,592   | 286,077     | 947,097      | 822,665      | •  | 15.1%   |
| City Administration            | 61,031    | 45,865      | 185,396      | 126,280      |    | 46.8%   |
| City Attorney                  | 51,620    | 51,157      | 139,567      | 141,082      |    | -1.1%   |
| City Clerk                     | 37,911    | 29,705      | 104,850      | 81,294       |    | 29.0%   |
| City Council                   | 15,712    | 14,614      | 43,286       | 41,517       |    | 4.3%    |
| Finance                        | 82,583    | 79,899      | 230,438      | 222,656      |    | 3.5%    |
| Human Resource/Risk Mang.      | 22,751    | 2,259       | 59,519       | 36,161       |    | 64.6%   |
| Information Technology         | 65,984    | 62,577      | 184,040      | 173,677      |    | 6.0%    |
| Community Development          | 100,485   | 98,947      | 264,590      | 289,548      |    | -8.6%   |
| Building & Code Compliance     | 37,569    | 35,327      | 86,610       | 96,696       |    | -10.4%  |
| Community Dev-Econ Development | 57,710    | 51,715      | 141,680      | 144,013      |    | -1.6%   |
| Planning & Zoning              | 5,207     | 11,905      | 36,300       | 48,839       |    | -25.7%  |
| Community Services             | 209,084   | 189,507     | 578,424      | 535,825      |    | 8.0%    |
| Community Services Admin       | 30,323    | 29,388      | 84,978       | 81,663       |    | 4.1%    |
| Library                        | 105,542   | 99,762      | 292,535      | 283,251      |    | 3.3%    |
| Recreation                     | 41,369    | 35,415      | 118,563      | 101,112      |    | 17.3%   |
| Community Center               | 31,849    | 24,942      | 82,348       | 69,799       |    | 18.0%   |
| Magistrate                     | 99,652    | 91,582      | 258,557      | 252,408      |    | 2.4%    |
| Magistrate                     | 99,652    | 91,582      | 258,557      | 252,408      |    | 2.4%    |
| Public Safety-Fire             | 439,248   | 439,587     | 1,222,839    | 1,179,664    |    | 3.7%    |
| Fire Department                | 439,248   | 439,587     | 1,222,839    | 1,179,664    |    | 3.7%    |
| Public Safety-Police           | 694,063   | 740,756     | 1,960,371    | 2,040,544    |    | -3.9%   |
| Communications                 | 87,236    | 104,065     | 278,422      | 277,079      |    | 0.5%    |
| Investigations                 | 100,870   | 102,326     | 281,010      | 272,493      |    | 3.1%    |
| Patrol                         | 440,132   | 468,371     | 1,203,871    | 1,317,743    |    | -8.6%   |
| Police Dept. Administration    | 65,825    | 65,995      | 197,068      | 173,229      |    | 13.8%   |
| Public Works                   | 315,586   | 294,347     | 856,117      | 822,232      |    | 4.1%    |
| Buildings Maintenance          | 54,420    | 51,835      | 143,700      | 138,758      |    | 3.6%    |
| Central Garage                 | 34,625    | 33,723      | 96,504       | 95,514       |    | 1.0%    |
| Parks Maintenance              | 83,631    | 66,469      | 211,938      | 192,567      |    | 10.1%   |
| Public Works Administration    | 142,910   | 142,320     | 403,975      | 395,393      |    | 2.2%    |
|                                | ·         | ·           | ·            | ,            |    |         |
| Grand Total                    | 2,195,710 | 2,140,802   | 6,087,995    | 5,942,887    |    | 2.4%    |