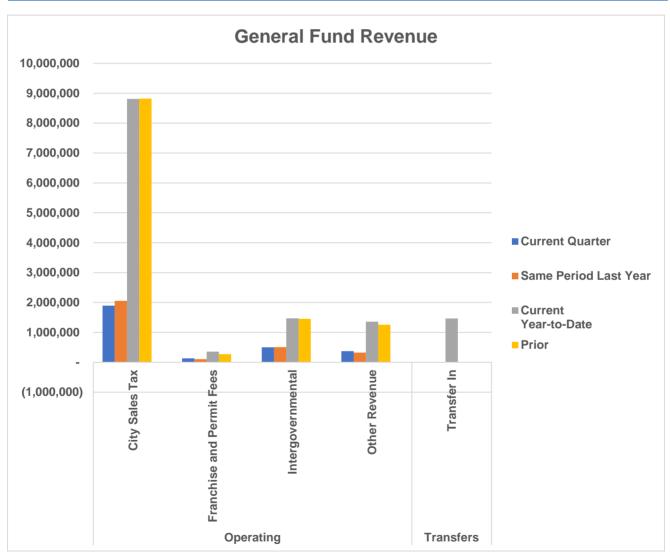

|                         | Current   | Same Period | Current      | Prior        | Variance        |
|-------------------------|-----------|-------------|--------------|--------------|-----------------|
| REVENUE ALL FUNDS       | Quarter   | Last Year   | Year-to-Date | Year-to-Date | % (YTD)         |
| Operating               |           |             |              |              |                 |
| 10-General Fund         | 2,903,013 | 2,988,629   | 11,994,919   | 11,806,204   | 1.6%            |
| Taxes                   | 1,895,110 | 2,056,548   | 8,808,680    | 8,819,332    | -0.1%           |
| Intergovernmental       | 501,646   | 504,055     | 1,471,294    | 1,457,258    | 1.0%            |
| Other Revenue           | 372,765   | 325,093     | 1,360,439    | 1,258,190    | 8.1%            |
| Permits & Fees          | 133,492   | 102,933     | 354,507      | 271,425      | <b>3</b> 0.6%   |
| 15-Highway User Fund    | 223,008   | 199,583     | 639,912      | 602,397      | 6.2%            |
| Intergovernmental       | 208,330   | 189,981     | 599,667      | 579,465      | 3.5%            |
| Other Revenue           | 14,678    | 9,602       | 40,245       | 22,932       |                 |
| Other Revenue           | 14,076    | 9,002       | 40,243       | 22,932       | 75.576          |
| 16-Substance Abuse Fund | _         | 163         | 12,690       | 450          | 2718.1%         |
| Revenue                 | -         | 163         | 12,690       | 450          | 2718.1%         |
|                         |           |             | ·            |              |                 |
| 20-Debt Service Fund    | 45,052    | 43,899      | 140,517      | 126,422      | <b>11.1%</b>    |
| Other Revenue           | 45,052    | 43,899      | 140,517      | 126,422      | <b>11.1%</b>    |
|                         |           |             |              |              |                 |
| 25-Miscellaneous Grants | 1,065,990 | 35,531      | 2,396,171    | 69,716       | <b>3337.0%</b>  |
| Misc Grants Revenue     | 1,065,990 | 35,531      | 2,396,171    | 69,716       | ▲ 3337.0%       |
|                         |           |             |              |              |                 |
| 32-JCEF Fund            | 1,205     | 1,107       | 3,571        | 3,055        |                 |
| Intergovernmental       | 1,205     | 1,107       | 3,571        | 3,055        | <b>1</b> 6.9%   |
|                         |           |             |              |              |                 |
| 36-Donation Fund        | 225       | 351         | 2,706        | 1,626        | 66.4%           |
| Donation Revenue        | 225       | 351         | 2,706        | 1,626        | 66.4%           |
| 40-Capital Project Fund | 189,256   | 22,723      | 383,643      | 106,757      | <b>259.4%</b>   |
| Other Revenue           | 103,230   | -           | -            | -            | 0.0%            |
| Capital Project Revenue | 189,256   | 22,723      | 383,643      | 106,757      |                 |
| Capital Froject Revenue | .00,200   | 22,: 20     | 000,010      | 100,707      |                 |
| 46-Airport Fund         | 213,597   | 207,947     | 388,457      | 413,290      | -6.0%           |
| Revenue                 | 213,597   | 207,947     | 388,457      | 413,290      | -6.0%           |
| Non-Operating           | -         | ·<br>-      | -            | · -          | 0.0%            |
|                         |           |             |              |              |                 |
| 48-Land                 | -         | -           | 51,788       | -            | 0.0%            |
| Revenue                 | -         | -           | 51,788       | -            | 0.0%            |
|                         |           |             |              |              |                 |
| 57-Cemetery Fund        | 9,780     | 10,992      | 23,865       | 26,729       | -10.7%          |
| Revenue                 | 9,780     | 10,992      | 23,865       | 26,729       | -10.7%          |
|                         |           |             |              |              |                 |
| 72-Fire Pension         | 55,912    | 3,568       | 22,886       | 61,711       | <b>▼</b> -62.9% |
| Intergovernmental       | 4,169     | 4,095       | 13,201       | 12,968       | 1.8%            |
| Revenue                 | 51,744    | (527)       | 9,685        | 48,743       | ▼ -80.1%        |
|                         |           |             |              |              |                 |
| Operating Total         | 4,707,037 | 3,514,491   | 16,061,125   | 13,218,358   | <b>21.5%</b>    |

<sup>♠</sup> Indicates increase of more than 10%
▼ Indicates decrease of more than 10%

|                           | Current   | Same Period | Current      | 5.         | Variance      |
|---------------------------|-----------|-------------|--------------|------------|---------------|
| REVENUE GENERAL FUND      | Quarter   | Last Year   | Year-to-Date | Prior      | % (YTD)       |
| Operating                 |           |             |              |            |               |
| City Sales Tax            | 1,895,110 | 2,056,548   | 8,808,680    | 8,819,332  | -0.1%         |
| Franchise and Permit Fees | 133,492   | 102,933     | 354,507      | 271,425    | <b>3</b> 0.6% |
| Intergovernmental         | 501,646   | 504,055     | 1,471,294    | 1,457,258  | 1.0%          |
| Other Revenue             | 372,765   | 325,093     | 1,360,439    | 1,258,190  | 8.1%          |
| Operating Total           | 2,903,013 | 2,988,629   | 11,994,919   | 11,806,204 | 1.6%          |
| Transfers                 |           |             |              |            |               |
| Transfer In               | -         | -           | 1,468,000    | -          | 0.0%          |
| Transfers Total           | -         | -           | 1,468,000    | -          | 0.0%          |
| Grand Total               | 2,903,013 | 2,988,629   | 13,462,919   | 11,806,204 | <b>14.0%</b>  |