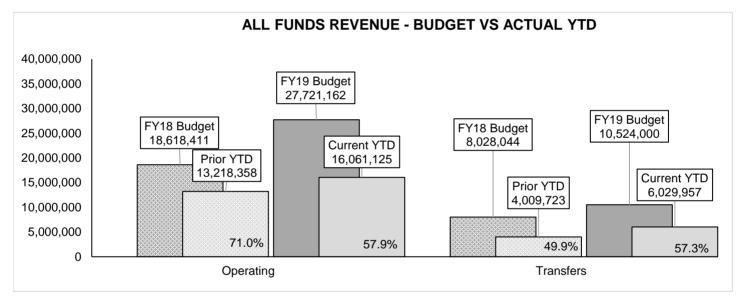

|                         | Current   | Same Period | Current      | Prior        | Variance        |
|-------------------------|-----------|-------------|--------------|--------------|-----------------|
| REVENUE ALL FUNDS       | Quarter   | Last Year   | Year-to-Date | Year-to-Date | % (YTD)         |
| Operating               |           |             |              |              |                 |
| 10-General Fund         | 2,903,013 | 2,988,629   | 11,994,919   | 11,806,204   | 1.6%            |
| Taxes                   | 1,895,110 | 2,056,548   | 8,808,680    | 8,819,332    | -0.1%           |
| Intergovernmental       | 501,646   | 504,055     | 1,471,294    | 1,457,258    | 1.0%            |
| Other Revenue           | 372,765   | 325,093     | 1,360,439    | 1,258,190    | 8.1%            |
| Permits & Fees          | 133,492   | 102,933     | 354,507      | 271,425      | <b>3</b> 0.6%   |
| 15-Highway User Fund    | 223,008   | 199,583     | 639,912      | 602,397      | 6.2%            |
| Intergovernmental       | 208,330   | 189,981     | 599,667      | 579,465      | 3.5%            |
| Other Revenue           | 14,678    | 9,602       | 40,245       | 22,932       |                 |
| Other Revenue           | 14,076    | 9,002       | 40,243       | 22,932       | 75.576          |
| 16-Substance Abuse Fund | _         | 163         | 12,690       | 450          | 2718.1%         |
| Revenue                 | -         | 163         | 12,690       | 450          | 2718.1%         |
|                         |           |             | ·            |              |                 |
| 20-Debt Service Fund    | 45,052    | 43,899      | 140,517      | 126,422      | <b>11.1%</b>    |
| Other Revenue           | 45,052    | 43,899      | 140,517      | 126,422      | <b>11.1%</b>    |
|                         |           |             |              |              |                 |
| 25-Miscellaneous Grants | 1,065,990 | 35,531      | 2,396,171    | 69,716       | <b>3337.0%</b>  |
| Misc Grants Revenue     | 1,065,990 | 35,531      | 2,396,171    | 69,716       | ▲ 3337.0%       |
|                         |           |             |              |              |                 |
| 32-JCEF Fund            | 1,205     | 1,107       | 3,571        | 3,055        |                 |
| Intergovernmental       | 1,205     | 1,107       | 3,571        | 3,055        | <b>1</b> 6.9%   |
|                         |           |             |              |              |                 |
| 36-Donation Fund        | 225       | 351         | 2,706        | 1,626        | 66.4%           |
| Donation Revenue        | 225       | 351         | 2,706        | 1,626        | 66.4%           |
| 40-Capital Project Fund | 189,256   | 22,723      | 383,643      | 106,757      | <b>259.4%</b>   |
| Other Revenue           | 103,230   | -           | -            | -            | 0.0%            |
| Capital Project Revenue | 189,256   | 22,723      | 383,643      | 106,757      |                 |
| Capital Froject Revenue | .00,200   | 22,: 20     | 000,010      | 100,707      |                 |
| 46-Airport Fund         | 213,597   | 207,947     | 388,457      | 413,290      | -6.0%           |
| Revenue                 | 213,597   | 207,947     | 388,457      | 413,290      | -6.0%           |
| Non-Operating           | -         | ·<br>-      | -            | · -          | 0.0%            |
|                         |           |             |              |              |                 |
| 48-Land                 | -         | -           | 51,788       | -            | 0.0%            |
| Revenue                 | -         | -           | 51,788       | -            | 0.0%            |
|                         |           |             |              |              |                 |
| 57-Cemetery Fund        | 9,780     | 10,992      | 23,865       | 26,729       | -10.7%          |
| Revenue                 | 9,780     | 10,992      | 23,865       | 26,729       | -10.7%          |
|                         |           |             |              |              |                 |
| 72-Fire Pension         | 55,912    | 3,568       | 22,886       | 61,711       | <b>▼</b> -62.9% |
| Intergovernmental       | 4,169     | 4,095       | 13,201       | 12,968       | 1.8%            |
| Revenue                 | 51,744    | (527)       | 9,685        | 48,743       | ▼ -80.1%        |
|                         |           |             |              |              |                 |
| Operating Total         | 4,707,037 | 3,514,491   | 16,061,125   | 13,218,358   | <b>21.5%</b>    |

|                         | Current   | Same Period | Current      | Prior        | Variance      |
|-------------------------|-----------|-------------|--------------|--------------|---------------|
| REVENUE ALL FUNDS       | Quarter   | Last Year   | Year-to-Date | Year-to-Date | % (YTD)       |
| Transfers               |           |             |              |              |               |
| 10-General Fund         | _         | _           | 1,468,000    | _            | 0.0%          |
| Non-Operating           | _         | -           | 1,468,000    | -            | 0.0%          |
| Non-Operating           | -         | -           | 1,408,000    | -            | 0.076         |
| 15-Highway User Fund    | -         | _           | -            | -            | 0.0%          |
| Other Revenue           | -         | -           | -            | -            | 0.0%          |
| 20-Debt Service Fund    | 35,161    | 34,937      | 3,061,957    | 2,720,442    | <b>12.6%</b>  |
| Interfund Transfers     | 35,161    | 34,937      | 3,061,957    | 2,720,442    | <b>1</b> 2.6% |
| 25-Miscellaneous Grants | -         | -           | -            | -            | 0.0%          |
| Misc Grants Revenue     | -         | -           | -            | -            | 0.0%          |
| 32-JCEF Fund            | -         | -           | -            | -            | 0.0%          |
| Intergovernmental       | -         | -           | -            | -            | 0.0%          |
| 36-Donation Fund        | -         | -           | -            | -            | 0.0%          |
| Donation Revenue        | -         | -           | -            | -            | 0.0%          |
| 40-Capital Project Fund | -         | -           | 1,500,000    | 1,289,281    | <b>16.3%</b>  |
| Non-Operating           | -         | -           | 1,500,000    | 1,289,281    | <b>1</b> 6.3% |
| Capital Project Revenue | -         | -           | -            | -            | 0.0%          |
| 46-Airport Fund         | -         | -           | -            | -            | 0.0%          |
| Revenue                 | -         | -           | -            | -            | 0.0%          |
| 48-Land                 | -         | -           | _            | _            | 0.0%          |
| Revenue                 | -         | -           | -            | -            | 0.0%          |
| Transfers Total         | 35,161    | 34,937      | 6,029,957    | 4,009,723    | <b>50.4%</b>  |
|                         |           |             |              |              |               |
| Grand Total             | 4,742,198 | 3,549,428   | 22,091,082   | 17,228,081   | <b>28.2%</b>  |