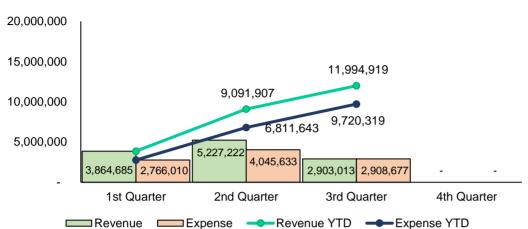

#### **REVENUE VS EXPENSE BY QUARTER - General Fund**

|       | *NET -/+    |             |  |  |  |
|-------|-------------|-------------|--|--|--|
| QTR   | PRIOR       | CURRENT     |  |  |  |
| 1ST   | 433,746     | 1,098,675   |  |  |  |
| 2ND   | 2,156,243   | 1,181,589   |  |  |  |
| 3RD   | 152,480     | (5,664)     |  |  |  |
| 4TH   | 2,589,398   | 0           |  |  |  |
| Total | \$5,331,867 | \$2,274,600 |  |  |  |

\*Excludes transfers Prior Year Net Corrected