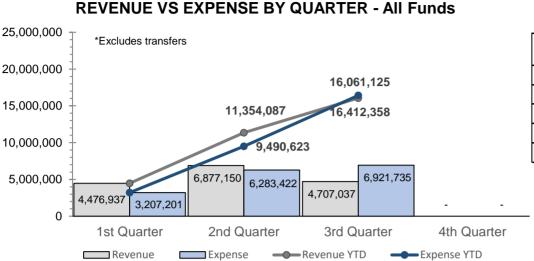

## **ALL FUNDS - REVENUES AND EXPENSES (EXCLUDES ENTERPRISE FUNDS)**

|       | *NET -/+      |                 |  |  |  |
|-------|---------------|-----------------|--|--|--|
| QTR   | PRIOR<br>YEAR | CURRENT<br>YEAR |  |  |  |
| 1ST   | 478,090       | 1,269,736       |  |  |  |
| 2ND   | 2,101,129     | 593,728         |  |  |  |
| 3RD   | (593,551)     | (2,214,697)     |  |  |  |
| 4TH   | 972,930       | 0               |  |  |  |
| Total | \$2,958,598   | (\$351,233)     |  |  |  |

\*Excludes transfers

ENDING MARCH 31, 2019