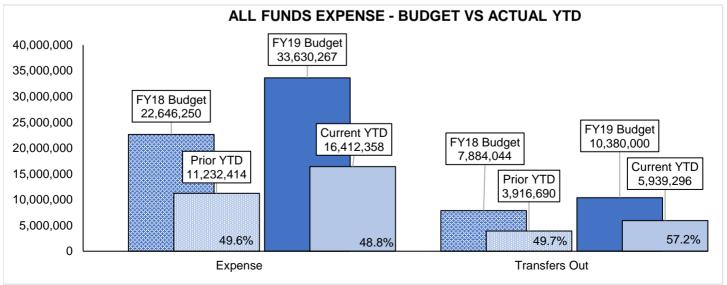

<sup>▲</sup> Indicates increase of more than 10%

<sup>▼</sup> Indicates decrease of more than 10%

|                           | Current   | Same Period | Current      | Prior        | Va | riance % |
|---------------------------|-----------|-------------|--------------|--------------|----|----------|
| EXPENSE ALL FUNDS         | Quarter   | Last Year   | Year-to-Date | Year-to-Date |    | (YTD)    |
| Expense                   |           |             |              |              |    |          |
| Personnel                 |           |             |              |              |    |          |
| 10-General Fund           | 2,195,710 | 2,140,802   | 6,087,995    | 5,942,887    |    | 2.4%     |
| 15-Highway User Fund      | -         | -           | 38           | -            |    | 0.0%     |
| 42-Community Development  | -         | -           | -            | -            |    | 0.0%     |
| 46-Airport Fund           | 4,892     | 11          | 7,243        | 1,931        |    | 275.1%   |
| Personnel Total           | 2,200,601 | 2,140,813   | 6,095,276    | 5,944,818    |    | 2.5%     |
| Operating                 |           |             |              |              |    |          |
| 10-General Fund           | 712,967   | 695,346     | 3,632,325    | 3,120,848    |    | 16.4%    |
| 15-Highway User Fund      | 284,502   | 61,388      | 377,386      | 170,265      |    | 121.6%   |
| 16-Substance Abuse Fund   | -         | 6,176       | 977          | 6,666        | _  | -85.3%   |
| 20-Debt Service Fund      | 101,681   | 101,013     | 389,181      | 397,865      |    | -2.2%    |
| 25-Miscellaneous Grants   | 1,060,701 | 23,742      | 2,386,879    | 51,597       |    | 4526.0%  |
| 32-JCEF Fund              | 9,612     | 3,000       | 14,112       | 7,924        |    | 78.1%    |
| 36-Donation Fund          | 2,114     | 4,601       | 8,556        | 7,847        |    | 9.0%     |
| 40-Capital Project Fund   | 2,492,621 | 1,025,040   | 3,385,866    | 1,385,440    |    | 144.4%   |
| 42-Community Development  | -         | -           | -            | -            |    | 0.0%     |
| 45-Horseshoe Bend Fund    | 14,814    | -           | 14,814       | -            |    | 0.0%     |
| 46-Airport Fund           | 37,547    | 30,501      | 81,620       | 78,091       |    | 4.5%     |
| 57-Cemetery Fund          | 1,580     | 4,642       | 6,169        | 10,669       | •  | -42.2%   |
| 72-Fire Pension           | 2,995     | 11,505      | 19,196       | 50,384       | _  | -61.9%   |
| Operating Total           | 4,721,134 | 1,966,954   | 10,317,082   | 5,287,597    |    | 95.1%    |
| Expense Total             | 6,921,735 | 4,107,767   | 16,412,358   | 11,232,414   |    | 46.1%    |
|                           |           |             |              |              |    |          |
| Transfer Out              |           |             |              |              |    |          |
| Interfund Transfers       |           |             |              |              |    |          |
| 10-General Fund           | -         | -           | 4,468,000    | 3,916,414    |    | 14.1%    |
| 15-Highway User Fund      | -         | -           | -            | -            |    | 0.0%     |
| 20-Debt Service Fund      | -         | -           | 1,468,000    | -            |    | 0.0%     |
| 25-Miscellaneous Grants   | -         | -           | -            | -            |    | 0.0%     |
| 42-Community Development  | -         | -           | -            | -            |    | 0.0%     |
| 46-Airport Fund           | -         | -           | -            | -            |    | 0.0%     |
| 47-Airport Events Fund    | -         | -           | -            | -            |    | 0.0%     |
| 48-Land Fund              | -         | -           | -            | -            |    | 0.0%     |
| 57-Cemetery Fund          | -         | -           | 3,296        | 275          |    | 1096.7%  |
| Interfund Transfers Total | -         | -           | 5,939,296    | 3,916,690    |    | 51.6%    |
| Transfer Out Total        | -         | -           | 5,939,296    | 3,916,690    |    | 51.6%    |
|                           |           |             |              |              |    |          |
| Grand Total               | 6,921,735 | 4,107,767   | 22,351,654   | 15,149,104   |    | 47.5%    |