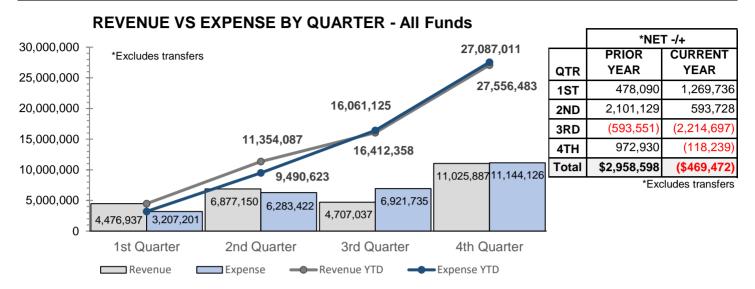

**Fund Summary by Year** 

| Net +/ |  |
|--------|--|
|--------|--|

|                          | Prior YTD    |            | Current YTD  |            | Current YTD |             | Total Prior | Total Current |
|--------------------------|--------------|------------|--------------|------------|-------------|-------------|-------------|---------------|
| Fund                     | Expense      | Revenue    | Expense      | Revenue    | YTD         | YTD         |             |               |
| 10-General Fund          | (12,184,020) | 17,515,887 | (12,774,057) | 18,753,638 | 5,331,867   | 5,979,581   |             |               |
| 15-Highway User Fund     | (710,690)    | 906,469    | (2,956,649)  | 941,736    | 195,779     | (2,014,913) |             |               |
| 16-Substance Abuse Fund  | (6,666)      | 676        | (977)        | 13,573     | (5,990)     | 12,596      |             |               |
| 20-Debt Service Fund     | (1,393,433)  | 205,478    | (1,398,749)  | 201,356    | (1,187,956) | (1,197,394) |             |               |
| 25-Miscellaneous Grants  | (70,820)     | 114,757    | (4,361,237)  | 4,389,056  | 43,938      | 27,819      |             |               |
| 32-JCEF Fund             | (8,447)      | 4,222      | (16,281)     | 4,947      | (4,225)     | (11,334)    |             |               |
| 36-Donation Fund         | (9,015)      | 2,762      | (10,747)     | 4,719      | (6,254)     | (6,028)     |             |               |
| 40-Capital Project Fund  | (2,709,480)  | 902,305    | (5,606,202)  | 498,085    | (1,807,175) | (5,108,117) |             |               |
| 42-Community Development | 0            | 0          | 0            | 0          | 0           | 0           |             |               |
| 45-Horseshoe Bend Fund   | 0            | 0          | (258,962)    | 1,646,549  | 0           | 1,387,587   |             |               |
| 46-Airport Fund          | (113,337)    | 510,452    | (137,837)    | 496,689    | 397,115     | 358,852     |             |               |
| 48-Land                  | 0            | 0          | 0            | 51,788     | 0           | 51,788      |             |               |
| 57-Cemetery Fund         | (14,866)     | 42,125     | (10,884)     | 40,862     | 27,259      | 29,978      |             |               |
| 72-Fire Pension          | (105,291)    | 79,531     | (23,901)     | 44,015     | (25,760)    | 20,114      |             |               |
| Total                    | (17,326,066) | 20,284,664 | (27,556,483) | 27,087,011 | 2,958,598   | (469,472)   |             |               |