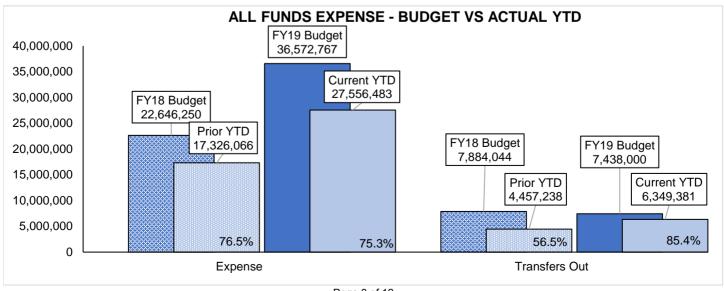

<sup>▲</sup> Indicates increase of more than 10%

<sup>▼</sup> Indicates decrease of more than 10%

|                           | Current    | Same Period | Current      | Prior        | Var | iance % |
|---------------------------|------------|-------------|--------------|--------------|-----|---------|
| EXPENSE ALL FUNDS         | Quarter    | Last Year   | Year-to-Date | Year-to-Date | (   | YTD)    |
| Expense                   |            |             |              |              |     |         |
| Personnel                 |            |             |              |              |     |         |
| 10-General Fund           | 2,045,176  | 2,016,329   | 8,133,171    | 7,959,216    |     | 2.2%    |
| 15-Highway User Fund      | -          | -           | 38           | -            |     | 0.0%    |
| 46-Airport Fund           | 4,555      | -           | 11,798       | 1,931        |     | 511.1%  |
| Personnel Total           | 2,049,731  | 2,016,329   | 8,145,007    | 7,961,146    |     | 2.3%    |
| Operating                 |            |             |              |              |     |         |
| 10-General Fund           | 1,008,562  | 1,103,956   | 4,640,886    | 4,224,804    |     | 9.8%    |
| 15-Highway User Fund      | 2,579,224  | 540,425     | 2,956,611    | 710,690      |     | 316.0%  |
| 16-Substance Abuse Fund   | -          | -           | 977          | 6,666        | _   | -85.3%  |
| 20-Debt Service Fund      | 1,009,569  | 995,569     | 1,398,749    | 1,393,433    |     | 0.4%    |
| 25-Miscellaneous Grants   | 1,974,358  | 19,223      | 4,361,237    | 70,820       |     | 6058.2% |
| 32-JCEF Fund              | 2,169      | 523         | 16,281       | 8,447        |     | 92.7%   |
| 36-Donation Fund          | 2,191      | 1,168       | 10,747       | 9,015        |     | 19.2%   |
| 40-Capital Project Fund   | 2,220,336  | 1,324,040   | 5,606,202    | 2,709,480    |     | 106.9%  |
| 45-Horseshoe Bend Fund    | 244,148    | -           | 258,962      | -            |     | 0.0%    |
| 46-Airport Fund           | 44,419     | 33,315      | 126,039      | 111,406      |     | 13.1%   |
| 57-Cemetery Fund          | 4,715      | 4,197       | 10,884       | 14,866       | _   | -26.8%  |
| 72-Fire Pension           | 4,705      | 54,907      | 23,901       | 105,291      | _   | -77.3%  |
| Operating Total           | 9,094,395  | 4,077,323   | 19,411,477   | 9,364,920    |     | 107.3%  |
| Expense Total             | 11,144,126 | 6,093,652   | 27,556,483   | 17,326,066   |     | 59.0%   |
|                           |            |             |              |              |     |         |
| Transfer Out              |            |             |              |              |     |         |
| Interfund Transfers       |            |             |              |              |     |         |
| 10-General Fund           | -          | (289,281)   | 4,468,000    | 3,627,133    |     | 23.2%   |
| 15-Highway User Fund      | 112,780    | 591,960     | 112,780      | 591,960      | •   | -80.9%  |
| 20-Debt Service Fund      | -          | -           | 1,468,000    | -            |     | 0.0%    |
| 25-Miscellaneous Grants   | -          | 16,649      | -            | 16,649       | •   | -100.0% |
| 46-Airport Fund           | 248,813    | 221,496     | 248,813      | 221,496      |     | 12.3%   |
| 47-Airport Events Fund    | -          | -           | -            | -            |     | 0.0%    |
| 48-Land Fund              | 51,788     | -           | 51,788       | -            |     | 0.0%    |
| 57-Cemetery Fund          | (3,296)    | (275)       | -            | -            |     | 0.0%    |
| Interfund Transfers Total | 410,085    | 540,549     | 6,349,381    | 4,457,238    |     | 42.5%   |
| Transfer Out Total        | 410,085    | 540,549     | 6,349,381    | 4,457,238    |     | 42.5%   |
|                           |            |             |              |              |     |         |
| Grand Total               | 11,554,211 | 6,634,200   | 33,905,865   | 21,783,304   |     | 55.7%   |