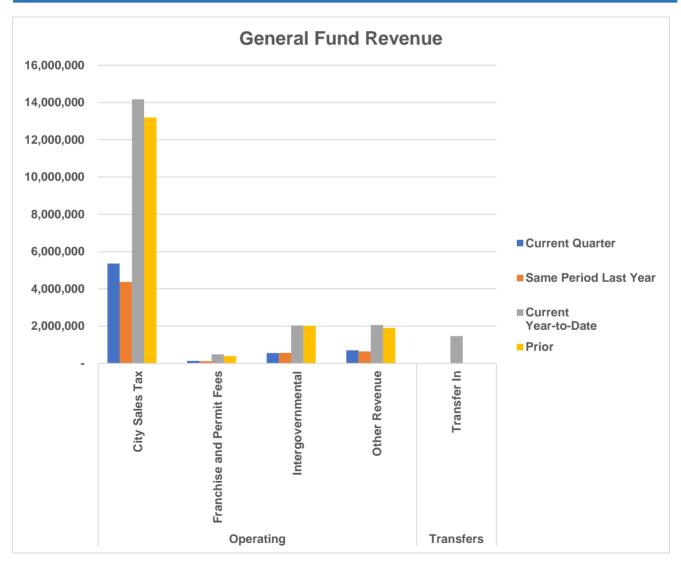

|                           | Current   | Same Period | Current      |            | Variance       |
|---------------------------|-----------|-------------|--------------|------------|----------------|
| REVENUE GENERAL FUND      | Quarter   | Last Year   | Year-to-Date | Prior      | % (YTD)        |
| Operating                 |           |             |              |            |                |
| City Sales Tax            | 5,357,472 | 4,374,879   | 14,166,152   | 13,194,212 | 7.4%           |
| Franchise and Permit Fees | 135,151   | 123,471     | 489,658      | 394,896    | <b>2</b> 4.0%  |
| Intergovernmental         | 562,140   | 564,616     | 2,033,434    | 2,021,874  | 0.6%           |
| Other Revenue             | 703,955   | 646,717     | 2,064,394    | 1,904,906  | 8.4%           |
| Operating Total           | 6,758,718 | 5,709,683   | 18,753,638   | 17,515,887 | 7.1%           |
| Transfers                 |           |             |              |            |                |
| Transfer In               | -         | 16,649      | 1,468,000    | 16,649     | <b>8717.1%</b> |
| Transfers Total           | -         | 16,649      | 1,468,000    | 16,649     | <b>8717.1%</b> |
| Grand Total               | 6,758,718 | 5,726,332   | 20,221,638   | 17,532,537 | <b>15.3%</b>   |