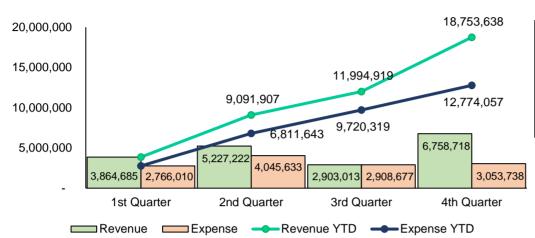

|                           | Current   | Same Period | Current      |            | Variance       |
|---------------------------|-----------|-------------|--------------|------------|----------------|
| REVENUE GENERAL FUND      | Quarter   | Last Year   | Year-to-Date | Prior      | % (YTD)        |
| Operating                 |           |             |              |            |                |
| City Sales Tax            | 5,357,472 | 4,374,879   | 14,166,152   | 13,194,212 | 7.4%           |
| Franchise and Permit Fees | 135,151   | 123,471     | 489,658      | 394,896    | <b>2</b> 4.0%  |
| Intergovernmental         | 562,140   | 564,616     | 2,033,434    | 2,021,874  | 0.6%           |
| Other Revenue             | 703,955   | 646,717     | 2,064,394    | 1,904,906  | 8.4%           |
| Operating Total           | 6,758,718 | 5,709,683   | 18,753,638   | 17,515,887 | 7.1%           |
| Transfers                 |           |             |              |            |                |
| Transfer In               | -         | 16,649      | 1,468,000    | 16,649     | <b>8717.1%</b> |
| Transfers Total           | -         | 16,649      | 1,468,000    | 16,649     | <b>8717.1%</b> |
| Grand Total               | 6,758,718 | 5,726,332   | 20,221,638   | 17,532,537 | <b>15.3%</b>   |

<sup>♠</sup> Indicates increase of more than 10%

<sup>▼</sup> Indicates decrease of more than 10%

|                            | Current   | Same Period | Current      | Prior        | Variance     |
|----------------------------|-----------|-------------|--------------|--------------|--------------|
| TOTAL EXPENSE GENERAL FUND | Quarter   | Last Year   | Year-to-Date | Year-to-Date | % (YTD)      |
| Expense                    | 3,053,738 | 3,120,285   | 12,774,057   | 12,184,020   | 4.8%         |
| Personnel                  | 2,045,176 | 2,016,329   | 8,133,171    | 7,959,216    | 2.2%         |
| Operating                  | 1,008,562 | 1,103,956   | 4,640,886    | 4,224,804    | 9.8%         |
| Transfer Out               | -         | (289,281)   | 4,468,000    | 3,627,133    | <b>23.2%</b> |
| Interfund Transfers        | -         | (289,281)   | 4,468,000    | 3,627,133    | <b>23.2%</b> |
| Grand Total                | 3,053,738 | 2,831,003   | 17,242,057   | 15,811,153   | 9.0%         |