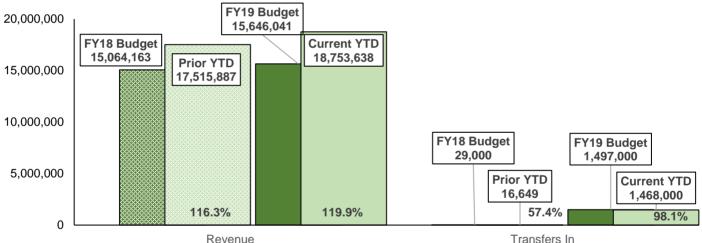

\*Excludes transfers Prior Year Net Corrected

**GENERAL FUND REVENUE - BUDGET VS ACTUAL YTD** 

|                           | Current   | Same Period | Current      |            | Variance       |
|---------------------------|-----------|-------------|--------------|------------|----------------|
| REVENUE GENERAL FUND      | Quarter   | Last Year   | Year-to-Date | Prior      | % (YTD)        |
| Operating                 |           |             |              |            |                |
| City Sales Tax            | 5,357,472 | 4,374,879   | 14,166,152   | 13,194,212 | 7.4%           |
| Franchise and Permit Fees | 135,151   | 123,471     | 489,658      | 394,896    | <b>2</b> 4.0%  |
| Intergovernmental         | 562,140   | 564,616     | 2,033,434    | 2,021,874  | 0.6%           |
| Other Revenue             | 703,955   | 646,717     | 2,064,394    | 1,904,906  | 8.4%           |
| Operating Total           | 6,758,718 | 5,709,683   | 18,753,638   | 17,515,887 | 7.1%           |
| Transfers                 |           |             |              |            |                |
| Transfer In               | -         | 16,649      | 1,468,000    | 16,649     | <b>8717.1%</b> |
| Transfers Total           | -         | 16,649      | 1,468,000    | 16,649     | <b>8717.1%</b> |
| Grand Total               | 6,758,718 | 5,726,332   | 20,221,638   | 17,532,537 | <b>15.3%</b>   |