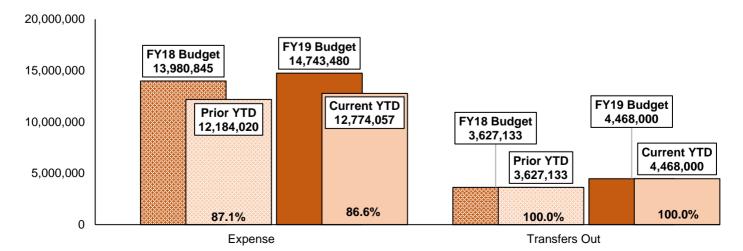

#### **GENERAL FUND EXPENSES - BUDGET VS ACTUAL YTD**

**ENDING JUNE 30, 2019** 

<sup>♠</sup> Indicates increase of more than 10%

<sup>▼</sup> Indicates decrease of more than 10%

|                            | Current   | Same Period | Current      | Prior        | Variance     |
|----------------------------|-----------|-------------|--------------|--------------|--------------|
| TOTAL EXPENSE GENERAL FUND | Quarter   | Last Year   | Year-to-Date | Year-to-Date | % (YTD)      |
| Expense                    | 3,053,738 | 3,120,285   | 12,774,057   | 12,184,020   | 4.8%         |
| Personnel                  | 2,045,176 | 2,016,329   | 8,133,171    | 7,959,216    | 2.2%         |
| Operating                  | 1,008,562 | 1,103,956   | 4,640,886    | 4,224,804    | 9.8%         |
| Transfer Out               | -         | (289,281)   | 4,468,000    | 3,627,133    | <b>23.2%</b> |
| Interfund Transfers        | -         | (289,281)   | 4,468,000    | 3,627,133    | <b>23.2%</b> |
| Grand Total                | 3,053,738 | 2,831,003   | 17,242,057   | 15,811,153   | 9.0%         |