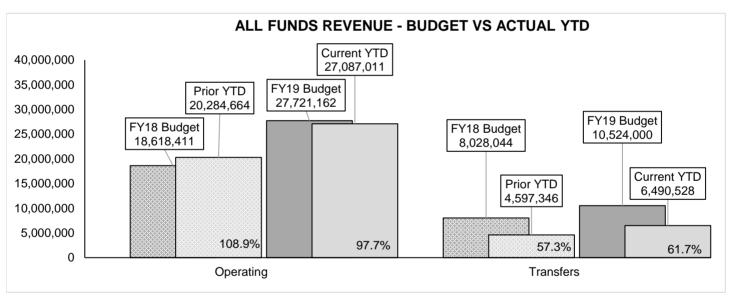

## **ALL FUNDS - REVENUES AND EXPENSES (EXCLUDES ENTERPRISE FUNDS)**

|                                 | Current                                                                    | Same Period        | Current              | Prior                | Variance               |  |  |  |  |
|---------------------------------|----------------------------------------------------------------------------|--------------------|----------------------|----------------------|------------------------|--|--|--|--|
| REVENUE ALL FUNDS               | Quarter                                                                    | Last Year          | Year-to-Date         | Year-to-Date         | % (YTD)                |  |  |  |  |
| Operating                       |                                                                            |                    |                      |                      |                        |  |  |  |  |
| 10-General Fund                 | 6,758,718                                                                  | 5,709,683          | 18,753,638           | 17,515,887           | 7.1%                   |  |  |  |  |
| Taxes                           | 5,357,472                                                                  | 4,374,879          | 14,166,152           | 13,194,212           | 7.4%                   |  |  |  |  |
| Intergovernmental               | 562,140                                                                    | 564,616            | 2,033,434            | 2,021,874            | 0.6%                   |  |  |  |  |
| Other Revenue Permits & Fees    | 703,955<br>135,151                                                         | 646,717<br>123,471 | 2,064,394<br>489,658 | 1,904,906<br>394,896 | 8.4%<br><b>2</b> 4.0%  |  |  |  |  |
|                                 |                                                                            | •                  | ·                    | ·                    |                        |  |  |  |  |
| 15-Highway User Fund            | 301,824                                                                    | 304,072            | 941,736              | 906,469              | 3.9%                   |  |  |  |  |
| Intergovernmental Other Revenue | 287,079<br>14,745                                                          | 291,564<br>12,509  | 886,746<br>54,991    | 871,029<br>35,440    | 1.8%<br><b>△</b> 55.2% |  |  |  |  |
|                                 | ·                                                                          | •                  | ·                    | ·                    |                        |  |  |  |  |
| 16-Substance Abuse Fund         | 883                                                                        | 225                | 13,573               | 676                  | 1908.5%                |  |  |  |  |
| Revenue                         | 883                                                                        | 225                | 13,573               | 676                  | 1908.5%                |  |  |  |  |
| 20-Debt Service Fund            | 60,839                                                                     | 79,056             | 201,356              | 205,478              | -2.0%                  |  |  |  |  |
| Other Revenue                   | 60,839                                                                     | 79,056             | 201,356              | 205,478              | -2.0%                  |  |  |  |  |
| 25-Miscellaneous Grants         | 1,992,885                                                                  | 45,041             | 4,389,056            | 114,757              | <b>3724.6%</b>         |  |  |  |  |
| Misc Grants Revenue             | 1,992,885                                                                  | 45,041             | 4,389,056            | 114,757              | <b>3724.6%</b>         |  |  |  |  |
| 32-JCEF Fund                    | 1,376                                                                      | 1,167              | 4,947                | 4,222                | <b>17.2</b> %          |  |  |  |  |
| Intergovernmental               | 1,376                                                                      | 1,167              | 4,947                | 4,222                | <b>1</b> 7.2%          |  |  |  |  |
| 36-Donation Fund                | 2,013                                                                      | 1,136              | 4,719                | 2,762                | 70.9%                  |  |  |  |  |
| Donation Revenue                | 2,013                                                                      | 1,136              | 4,719                | 2,762                | 70.9%                  |  |  |  |  |
| 40-Capital Project Fund         | 114,441                                                                    | 795,548            | 498,085              | 902,305              | <b>-44.8%</b>          |  |  |  |  |
| Other Revenue                   | -                                                                          | -                  | -                    | -                    | 0.0%                   |  |  |  |  |
| Capital Project Revenue         | 114,441                                                                    | 795,548            | 498,085              | 902,305              | <b>-44.8%</b>          |  |  |  |  |
| 45-Horseshoe Bend Fund          | 1,646,549                                                                  | -                  | 1,646,549            | _                    | 0.0%                   |  |  |  |  |
| Horseshoe Bend Revenue          | 1,646,549                                                                  | -                  | 1,646,549            | -                    | 0.0%                   |  |  |  |  |
| 46-Airport Fund                 | 108,232                                                                    | 97,162             | 496,689              | 510,452              | -2.7%                  |  |  |  |  |
| Revenue                         | 108,232                                                                    | 97,162             | 496,689              | 510,452              | -2.7%                  |  |  |  |  |
| Non-Operating                   | -                                                                          | -                  | -                    | -                    | 0.0%                   |  |  |  |  |
| 48-Land                         | _                                                                          | _                  | 51,788               | _                    | 0.0%                   |  |  |  |  |
| Revenue                         | -                                                                          | -                  | 51,788               | -                    | 0.0%                   |  |  |  |  |
| 57-Cemetery Fund                | 16,997                                                                     | 15,396             | 40,862               | 42,125               | -3.0%                  |  |  |  |  |
| Revenue                         | 16,997                                                                     | 15,396             | 40,862               | 42,125               | -3.0%                  |  |  |  |  |
| 72-Fire Pension                 | 21,129                                                                     | 17,820             | 44,015               | 79,531               | <b>▼</b> -44.7%        |  |  |  |  |
| Intergovernmental               | 4,864                                                                      | 4,778              | 18,064               | 17,746               | 1.8%                   |  |  |  |  |
| Revenue                         | 16,266                                                                     | 13,042             | 25,951               | 61,785               | <b>▼</b> -58.0%        |  |  |  |  |
| Operating Total                 | 11,025,887                                                                 | 7,066,306          | 27,087,011           | 20,284,664           | <b>33.5%</b>           |  |  |  |  |
| ♠ Indicates increase            | Indicates increase of more than 10% 	✓ Indicates decrease of more than 10% |                    |                      |                      |                        |  |  |  |  |

Page 4 of 12

| REVENUE ALL FUNDS       | Current<br>Quarter | Same Period<br>Last Year | Current<br>Year-to-Date | Prior<br>Year-to-Date | Variance<br>% (YTD) |
|-------------------------|--------------------|--------------------------|-------------------------|-----------------------|---------------------|
| Transfers               | Quarter            | Lust I cui               | Tour to Bute            | Tour to Bute          | 70 (115)            |
| 10-General Fund         | -                  | 16,649                   | 1,468,000               | 16,649                | <b>8717.1%</b>      |
| Non-Operating           | -                  | 16,649                   | 1,468,000               | 16,649                | <b>4</b> 8717.1%    |
| 15-Highway User Fund    | -                  | -                        | -                       | -                     | 0.0%                |
| Other Revenue           | -                  | -                        | -                       | -                     | 0.0%                |
| 20-Debt Service Fund    | 250,551            | 246,845                  | 3,312,509               | 2,967,287             | <b>11.6%</b>        |
| Interfund Transfers     | 250,551            | 246,845                  | 3,312,509               | 2,967,287             | <b>1</b> 1.6%       |
| 25-Miscellaneous Grants | -                  | -                        | -                       | -                     | 0.0%                |
| Misc Grants Revenue     | -                  | -                        | -                       | -                     | 0.0%                |
| 32-JCEF Fund            | -                  | -                        | -                       | -                     | 0.0%                |
| Intergovernmental       | -                  | -                        | -                       | -                     | 0.0%                |
| 36-Donation Fund        | -                  | -                        | -                       | -                     | 0.0%                |
| Donation Revenue        | -                  | -                        | -                       | -                     | 0.0%                |
| 40-Capital Project Fund | 210,019            | 324,129                  | 1,710,019               | 1,613,410             | 6.0%                |
| Non-Operating           | 164,568            | 302,678                  | 1,664,568               | 1,591,960             | 4.6%                |
| Capital Project Revenue | 45,451             | 21,450                   | 45,451                  | 21,450                | <b>111.9%</b>       |
| 46-Airport Fund         | -                  | -                        | -                       | -                     | 0.0%                |
| Revenue                 | -                  | -                        | -                       | -                     | 0.0%                |
| 48-Land                 | -                  | -                        | -                       | -                     | 0.0%                |
| Revenue                 | -                  | -                        | -                       | -                     | 0.0%                |
| Transfers Total         | 460,571            | 587,623                  | 6,490,528               | 4,597,346             | <b>41.2%</b>        |
|                         |                    |                          |                         |                       |                     |
| Grand Total             | 11,486,457         | 7,653,930                | 33,577,539              | 24,882,010            | <b>34.9%</b>        |