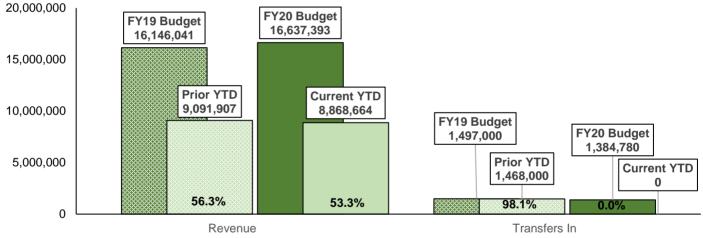

### ALL FUNDS - REVENUES AND EXPENSES (EXCLUDES ENTERPRISE FUNDS)

|                           | Current   | Same Period | Current      | Prior        | Variance 9     |
|---------------------------|-----------|-------------|--------------|--------------|----------------|
| REVENUE ALL FUNDS         | Quarter   | Last Year   | Year-to-Date | Year-to-Date | (YTD)          |
| Revenue                   |           |             |              |              |                |
| 10-General Fund           | 5,004,586 | 5,227,221   | 8,868,664    | 9,091,907    | -2.5           |
| Taxes                     | 3,733,314 | 4,011,657   | 6,600,895    | 6,913,570    | -4.5           |
| Intergovernmental         | 527,843   | 510,906     | 1,002,401    | 969,648      | 3.4            |
| Other Revenue             | 640,405   | 566,583     | 1,051,615    | 987,674      | 6.5            |
| Permits & Fees            | 103,025   | 138,076     | 213,753      | 221,015      | -3.3           |
| 12-Emergency Reserve Fund | 16,805    | -           | 16,805       | -            | 0.0            |
| Emergency Reserve Fund    | 16,805    | -           | 16,805       | -            | 0.0            |
| 15-Highway User Fund      | 235,229   | 245,004     | 598,178      | 416,904      | 🔺 43.5         |
| Intergovernmental         | 233,075   | 231,993     | 590,856      | 391,336      | <b>a</b> 51.0  |
| Other Revenue             | 2,155     | 13,011      | 7,322        | 25,567       | <b>-</b> 71.4  |
| 16-Substance Abuse Fund   | 231       | 12,690      | 552          | 12,690       | <b>-</b> 95.6  |
| Revenue                   | 231       | 12,690      | 552          | 12,690       | -95.6          |
| 20-Debt Service Fund      | 55,843    | 49,833      | 85,204       | 95,465       | <b>-</b> 10.7  |
| Other Revenue             | 55,843    | 49,833      | 85,204       | 95,465       | <b>-</b> 10.7  |
| 25-Miscellaneous Grants   | 1,223,332 | 1,128,494   | 2,103,193    | 1,330,182    | <b>A</b> 58.1  |
| Misc Grants Revenue       | 1,223,332 | 1,128,494   | 2,103,193    | 1,330,182    | <b>A</b> 58.1  |
| 32-JCEF Fund              | 1,082     | 1,116       | 2,427        | 2,366        | 2.6            |
| Intergovernmental         | 1,082     | 1,116       | 2,427        | 2,366        | 2.6            |
| 36-Donation Fund          | 1,802     | 915         | 2,647        | 2,480        | 6.7            |
| Donation Revenue          | 1,802     | 915         | 2,647        | 2,480        | 6.7            |
| 40-Capital Project Fund   | 1,549,911 | 146,557     | 1,595,703    | 194,387      | <b>A</b> 720.9 |
| Capital Project Revenue   | 1,549,911 | 146,557     | 1,595,703    | 194,387      | <b>A</b> 720.9 |
| 45-Horseshoe Bend Fund    | 1,162,580 | -           | 3,059,471    | -            | 0.0            |
| Revenue                   | 1,154,078 | -           | 3,049,872    | -            | 0.0            |
| Non-Operating             | 8,502     | -           | 9,600        | -            | 0.0            |
| 46-Airport Fund           | 106,482   | 67,039      | 226,167      | 174,860      | <b>A</b> 29.3  |
| Revenue                   | 106,482   | 67,039      | 226,167      | 174,860      | <b>A</b> 29.3  |
| Non-Operating             | _         | -           | -            | -            | 0.0            |
| 48-Land Fund              | -         | 46,166      | -            | 51,788       | <b>-</b> 100.0 |
| Revenue                   | -         | 46,166      | -            | 51,788       | <b>-</b> 100.0 |
| 55-Golf Fund              | 159,115   | _           | 207,226      | -            | 0.0            |
| Other Revenue             | 159,115   | -           | 207,226      | -            | 0.0            |
| 57-Cemetery Fund          | 8,444     | 10,975      | 15,829       | 14,085       | <b>1</b> 2.4   |
| Revenue                   | 8,444     | 10,975      | 15,829       | 14,085       | <b>1</b> 2.4   |
| 72-Fire Pension           | 45,013    | (58,861)    | 43,695       | (33,027)     |                |
| Intergovernmental         | 5,051     | 4,863       | 9,380        | 9,032        | 3.9            |
| Revenue                   | 39,962    | (63,724)    | 34,315       | (42,058)     |                |
| evenue Total              | 9,570,457 | 6,877,150   | 16,825,763   | 11,354,087   | 48.2           |

▲ Indicates increase of more than 10% Indicates decrease of more than 10%

|                           | Current    | Same Period | Current      | Prior        | Variance <sup>o</sup> |
|---------------------------|------------|-------------|--------------|--------------|-----------------------|
| REVENUE ALL FUNDS         | Quarter    | Last Year   | Year-to-Date | Year-to-Date | (YTD)                 |
| Transfers Ins             |            |             |              |              |                       |
| 10-General Fund           | -          | 1,468,000   | -            | 1,468,000    | 🔻 -100.0°             |
| Non-Operating             | -          | 1,468,000   | -            | 1,468,000    | <b>-1</b> 00.0        |
| 12-Emergency Reserve Fund | 8,280,521  | -           | 8,280,521    | -            | 0.0                   |
| Emergency Reserve Fund    | 8,280,521  | -           | 8,280,521    | -            | 0.0                   |
| 15-Highway User Fund      | -          | -           | -            | -            | 0.0                   |
| Other Revenue             | -          | -           | -            | -            | 0.0                   |
| 20-Debt Service Fund      | 35,582     | 3,003,248   | 59,319       | 3,026,796    | -98.0                 |
| Interfund Transfers       | 35,582     | 3,003,248   | 59,319       | 3,026,796    | -98.0                 |
| 25-Miscellaneous Grants   | -          | -           | -            | -            | 0.0                   |
| Misc Grants Revenue       | -          | -           | -            | -            | 0.0                   |
| 40-Capital Project Fund   | -          | 1,500,000   | -            | 1,500,000    | <b>-100.</b> 0        |
| Non-Operating             | -          | 1,500,000   | -            | 1,500,000    | <b>-</b> 100.0        |
| Capital Project Revenue   | -          | -           | -            | -            | 0.0                   |
| ransfers Ins Total        | 8,316,103  | 5,971,248   | 8,339,840    | 5,994,796    | 39.1                  |
| Grand Total               | 17,886,560 | 12,848,398  | 25,165,603   | 17,348,884   | 45.1                  |