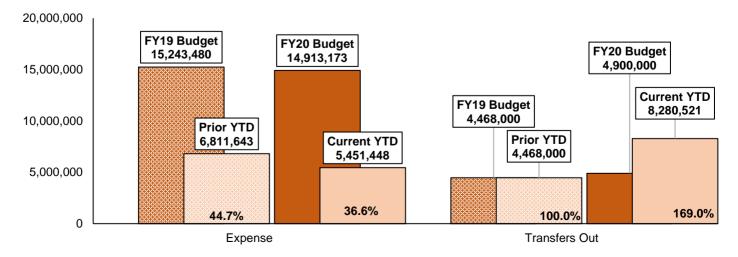

## **GENERAL FUND**

### **REVENUE VS EXPENSE BY QUARTER - General Fund**

### **GENERAL FUND EXPENSES - BUDGET VS ACTUAL YTD**