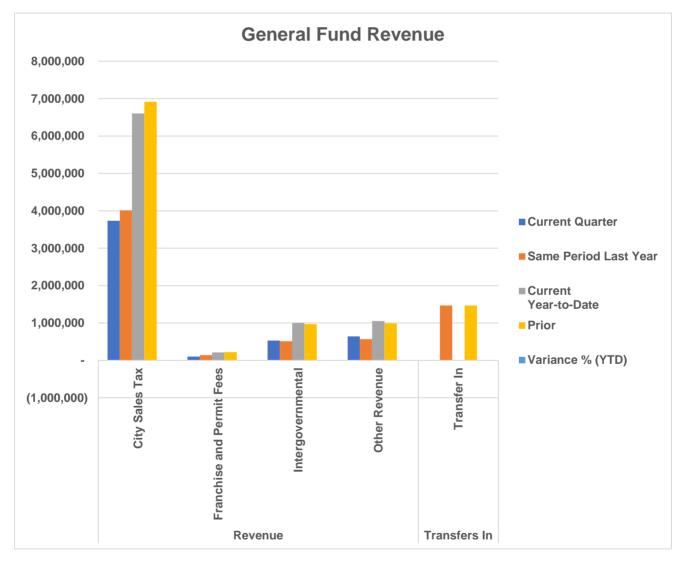

## **GENERAL FUND SUMMARY BY DEPARTMENT**

|       |                                 | SAME QTR  | % OF    | CURRENT   | % OF    |             | %        |
|-------|---------------------------------|-----------|---------|-----------|---------|-------------|----------|
|       |                                 | PY        | REVENUE | QTR       | REVENUE | VARIANCE    | VARIANCE |
|       | TAXES                           | 4,011,657 | 59.9    | 3,733,314 | 74.6    | (278,343)   | (6.9)    |
|       | PERMITS, FRANCHISE & OTHER FEES | 138,076   | 2.1     | 103,025   | 2.1     | (35,051)    | (25.4)   |
| Щ     | INTERGOVERNMENTAL               | 510,906   | 7.6     | 527,843   | 10.5    | 16,937      | 3.3      |
| Ĭ     | OTHER                           | 566,583   | 8.5     | 640,405   | 12.8    | 73,822      | 13.0     |
| REVEI | TOTAL FUND REVENUE              | 5,227,221 | 78.1    | 5,004,586 | 100.0   | (222,635)   | (4.3)    |
| R     |                                 |           |         |           |         |             |          |
|       | INTERFUND TRANSFERS-IN          | 1,468,000 | 21.9    | 0         | 0.0     | (1,468,000) | (100.0)  |
|       | REVENUE +TRANSFERS TOTAL        | 6,695,221 | 100.0   | 5,004,586 | 100.0   | (1,690,635) | (25.3)   |
|       | -                               |           |         |           |         |             |          |

Indicates increase of more than 10%

✓ Indicates decrease of more than 10%

| REVENUE GENERAL FUND      | Current<br>Quarter | Same Period<br>Last Year | Current<br>Year-to-Date | Prior      | Variance<br>% (YTD) |
|---------------------------|--------------------|--------------------------|-------------------------|------------|---------------------|
| Revenue                   |                    |                          |                         |            |                     |
| City Sales Tax            | 3,733,314          | 4,011,657                | 6,600,895               | 6,913,570  | -4.5%               |
| Franchise and Permit Fees | 103,025            | 138,076                  | 213,753                 | 221,015    | -3.3%               |
| Intergovernmental         | 527,843            | 510,906                  | 1,002,401               | 969,648    | 3.4%                |
| Other Revenue             | 640,405            | 566,583                  | 1,051,615               | 987,674    | 6.5%                |
| Revenue Total             | 5,004,586          | 5,227,221                | 8,868,664               | 9,091,907  | -2.5%               |
| Transfers In              |                    |                          |                         |            |                     |
| Transfer In               | -                  | 1,468,000                | 0                       | 1,468,000  | <b>-</b> 100.0%     |
| Transfers In Total        | -                  | 1,468,000                | 0                       | 1,468,000  | -100.0%             |
| Grand Total               | 5,004,586          | 6,695,221                | 8,868,664               | 10,559,907 | -16.0%              |