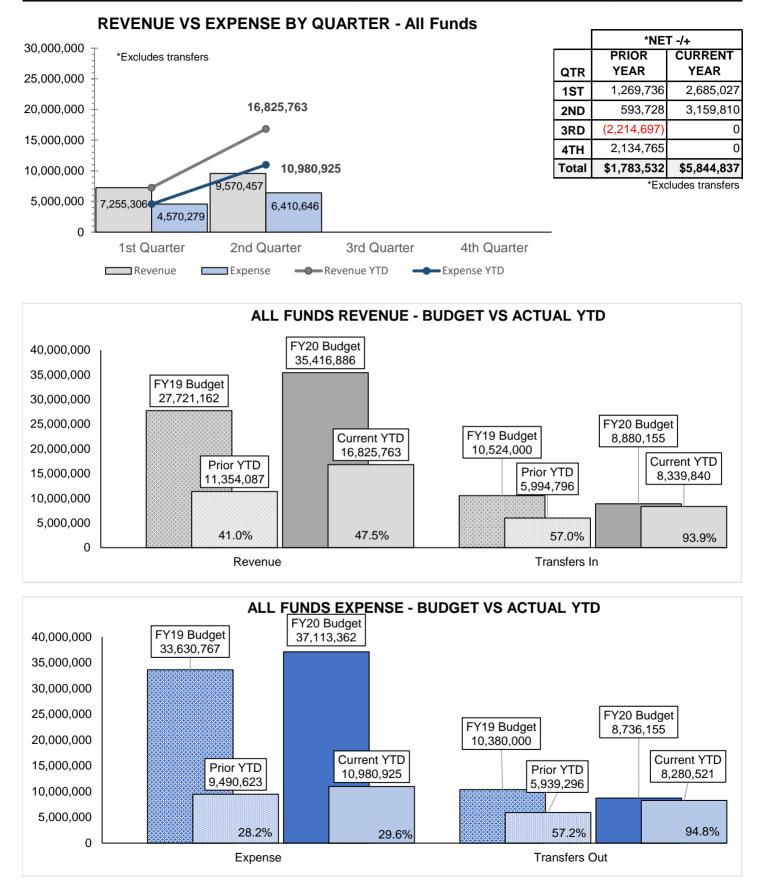

|                           | Fund Summary by Quarter |              |               |             |         |         |  |  |  |  |
|---------------------------|-------------------------|--------------|---------------|-------------|---------|---------|--|--|--|--|
|                           | Same Quarter            | r Prior Year | Current C     | luarter     | % Vari  | ance    |  |  |  |  |
| Fund                      | Expense                 | Revenue      | Expense       | Revenue     | Expense | Revenue |  |  |  |  |
| 10-General Fund           | (4,045,633)             | 5,227,221    | (2,699,723)   | 5,004,586   | -33%    | -4%     |  |  |  |  |
| 12-Emergency Reserve Fund | 0                       | 0            | (265)         | 16,805      | 0%      | 0%      |  |  |  |  |
| 15-Highway User Fund      | (54,952)                | 245,004      | (54,723)      | 235,229     | 0%      | -4%     |  |  |  |  |
| 16-Substance Abuse Fund   | (977)                   | 12,690       | 0             | 231         | -100%   | -98%    |  |  |  |  |
| 20-Debt Service Fund      | (183,569)               | 49,833       | (168,100)     | 55,843      | -8%     | 12%     |  |  |  |  |
| 25-Miscellaneous Grants   | (1,099,449)             | 1,128,494    | (1,157,723)   | 1,223,332   | 5%      | 8%      |  |  |  |  |
| 32-JCEF Fund              | (1,500)                 | 1,116        | (750)         | 1,082       | -50%    | -3%     |  |  |  |  |
| 36-Donation Fund          | (5,243)                 | 915          | (512)         | 1,802       | -90%    | 97%     |  |  |  |  |
| 40-Capital Project Fund   | (855,433)               | 146,557      | (1,663,826)   | 1,549,911   | 95%     | 958%    |  |  |  |  |
| 45-Horseshoe Bend Fund    | 0                       | 0            | (345,964)     | 1,162,580   | 0%      | 0%      |  |  |  |  |
| 46-Airport Fund           | (23,909)                | 67,039       | (37,094)      | 106,482     | 55%     | 59%     |  |  |  |  |
| 48-Land Fund              | 0                       | 46,166       | 0             | 0           | 0%      | -100%   |  |  |  |  |
| 55-Golf Fund              | 0                       | 0            | (257,930)     | 159,115     | 0%      | 0%      |  |  |  |  |
| 57-Cemetery Fund          | (2,627)                 | 10,975       | (1,877)       | 8,444       | -29%    | -23%    |  |  |  |  |
| 72-Fire Pension           | (10,129)                | (58,861)     | (22,160)      | 45,013      | 119%    | -176%   |  |  |  |  |
| Total                     | (\$6,283,422)           | \$6,877,150  | (\$6,410,646) | \$9,570,457 | 2%      | 39%     |  |  |  |  |

### Fund Summary by Quarter

### Fund Summary by Year

Net +/-

|                           | Prior         | YTD          | Current        | t YTD        | Total Prior | Total Current |
|---------------------------|---------------|--------------|----------------|--------------|-------------|---------------|
| Fund                      | Expense       | Revenue      | Expense        | Revenue      | YTD         | YTD           |
| 10-General Fund           | (6,811,643)   | 9,091,907    | (5,451,448)    | 8,868,664    | 2,280,264   | 3,417,216     |
| 12-Emergency Reserve Fund | 0             | 0            | (265)          | 16,805       | 0           | 16,540        |
| 15-Highway User Fund      | (92,923)      | 416,904      | (88,430)       | 598,178      | 323,981     | 509,748       |
| 16-Substance Abuse Fund   | (977)         | 12,690       | 0              | 552          | 11,713      | 552           |
| 20-Debt Service Fund      | (287,500)     | 95,465       | (270,361)      | 85,204       | (192,035)   | (185,156)     |
| 25-Miscellaneous Grants   | (1,326,179)   | 1,330,182    | (2,039,365)    | 2,103,193    | 4,003       | 63,828        |
| 32-JCEF Fund              | (4,500)       | 2,366        | (3,750)        | 2,427        | (2,134)     | (1,323)       |
| 36-Donation Fund          | (6,442)       | 2,480        | (741)          | 2,647        | (3,961)     | 1,906         |
| 40-Capital Project Fund   | (893,245)     | 194,387      | (1,990,340)    | 1,595,703    | (698,858)   | (394,637)     |
| 45-Horseshoe Bend Fund    | 0             | 0            | (704,098)      | 3,059,471    | 0           | 2,355,373     |
| 46-Airport Fund           | (46,424)      | 174,860      | (72,274)       | 226,167      | 128,436     | 153,894       |
| 48-Land Fund              | 0             | 51,788       | 0              | 0            | 51,788      | 0             |
| 55-Golf Fund              | 0             | 0            | (301,939)      | 207,226      | 0           | (94,713)      |
| 57-Cemetery Fund          | (4,589)       | 14,085       | (5,621)        | 15,829       | 9,496       | 10,208        |
| 72-Fire Pension           | (16,201)      | (33,027)     | (52,294)       | 43,695       | (49,227)    | (8,599)       |
| Total                     | (\$9,490,623) | \$11,354,087 | (\$10,980,925) | \$16,825,763 | \$1,863,464 | \$5,844,837   |

### ALL FUNDS - REVENUES AND EXPENSES (EXCLUDES ENTERPRISE FUNDS)