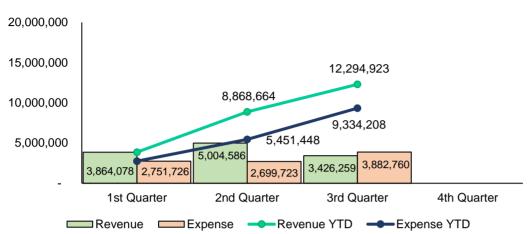

#### **REVENUE VS EXPENSE BY QUARTER - General Fund**

|       | *NET -/+    |             |  |  |  |
|-------|-------------|-------------|--|--|--|
| QTR   | PRIOR       | CURRENT     |  |  |  |
| 1ST   | 1,098,675   | 1,112,352   |  |  |  |
| 2ND   | 1,181,589   | 2,304,863   |  |  |  |
| 3RD   | (5,664)     | (456,501)   |  |  |  |
| 4TH   | 3,704,980   | 0           |  |  |  |
| Total | \$5,979,580 | \$2,960,714 |  |  |  |

\*Excludes transfers Prior Year Net Corrected