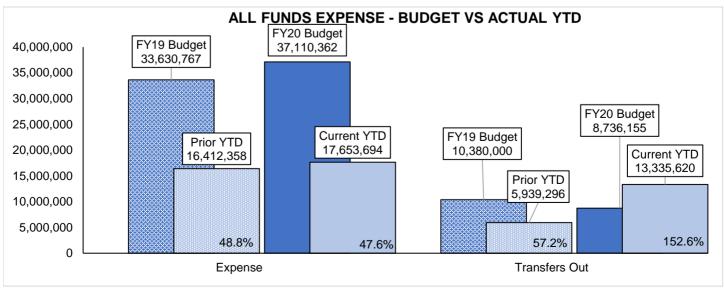

#### **GENERAL FUND EXPENSES - BUDGET VS ACTUAL YTD**

ENDING MARCH 31, 2020

|                           | Current   | Same Period | Current      | Prior        | Varianc       | e %  |
|---------------------------|-----------|-------------|--------------|--------------|---------------|------|
| EXPENSE ALL FUNDS         | Quarter   | Last Year   | Year-to-Date | Year-to-Date | (YTD          | )    |
| Expense                   |           |             |              |              |               |      |
| Personnel                 |           |             |              |              |               |      |
| 10-General Fund           | 2,171,174 | 2,195,710   | 6,200,567    | 6,087,995    | 1             | 1.8% |
| 15-Highway User Fund      | -         | -           | 38           | 38           | C             | 0.0% |
| 45-Horseshoe Bend Fund    | 258,864   | -           | 713,217      | -            | C             | 0.0% |
| 46-Airport Fund           | 17,770    | 4,892       | 52,127       | 7,243        | <b>6</b> 19   | 9.7% |
| 55-Golf Fund              | 154,001   | -           | 327,051      | -            | C             | 0.0% |
| Personnel Total           | 2,601,809 | 2,200,601   | 7,293,001    | 6,095,276    | 19            | 9.7% |
| Operating                 |           |             |              |              |               |      |
| 10-General Fund           | 1,711,586 | 712,967     | 3,133,641    | 3,632,325    | <b>▼</b> -13  | 3.7% |
| 12-Emergency Reserve Fund | 269       | -           | 534          | -            | C             | 0.0% |
| 15-Highway User Fund      | 305,260   | 284,502     | 393,651      | 377,386      | 4             | 1.3% |
| 16-Substance Abuse Fund   | (500)     | -           | (500)        | 977          | <b>▼</b> -151 | .2%  |
| 20-Debt Service Fund      | 101,681   | 101,681     | 372,042      | 389,181      | -4            | 1.4% |
| 25-Miscellaneous Grants   | 1,023,615 | 1,060,701   | 3,062,980    | 2,386,879    | <b>2</b> 8    | 3.3% |
| 32-JCEF Fund              | 7,138     | 9,612       | 10,888       | 14,112       | <b>▼</b> -22  | 2.8% |
| 36-Donation Fund          | 300       | 2,114       | 1,042        | 8,556        | -87           | 7.8% |
| 40-Capital Project Fund   | 492,328   | 2,492,621   | 2,482,669    | 3,385,866    | <b>▼</b> -26  | 5.7% |
| 45-Horseshoe Bend Fund    | 127,167   | 14,814      | 376,912      | 14,814       | <b>2</b> 444  | ł.3% |
| 46-Airport Fund           | 209,576   | 37,547      | 247,493      | 81,620       | <b>2</b> 03   | 3.2% |
| 55-Golf Fund              | 83,471    | -           | 212,359      | -            | C             | 0.0% |
| 57-Cemetery Fund          | 1,638     | 1,580       | 7,259        | 6,169        | <b>1</b> 7    | 7.7% |
| 72-Fire Pension           | 7,430     | 2,995       | 59,724       | 19,196       | <b>2</b> 11   | 1.1% |
| Operating Total           | 4,070,960 | 4,721,134   | 10,360,693   | 10,317,082   | 0             | ).4% |
| Expense Total             | 6,672,769 | 6,921,735   | 17,653,694   | 16,412,358   | 7             | 7.6% |
| Transfer Out              |           |             |              |              |               |      |
| Transfers                 |           |             |              |              |               |      |
| 10-General Fund           | 3,705,621 | _           | 11,986,142   | 4,468,000    | <b>1</b> 68   | 3.3% |
| 15-Highway User Fund      | -         | _           | - 1,000,112  | -, 100,000   |               | 0.0% |
| 20-Debt Service Fund      | 1,146,786 | _           | 1,146,786    | 1,468,000    |               | 1.9% |
| 25-Miscellaneous Grants   | -         | _           | -            | -            |               | 0.0% |
| 45-Horseshoe Bend Fund    | -         | _           | _            | _            |               | 0.0% |
| 46-Airport Fund           | 202,692   | _           | 202,692      | _            |               | 0.0% |
| 48-Land Fund              | -         | _           |              | _            |               | 0.0% |
| 57-Cemetery Fund          | _         | _           | _            | 3,296        | -100          |      |
| Transfers Total           | 5,055,099 | -           | 13,335,620   | 5,939,296    |               | 1.5% |
| Transfer Out Total        | 5,055,099 | -           | 13,335,620   | 5,939,296    | 124           | 1.5% |