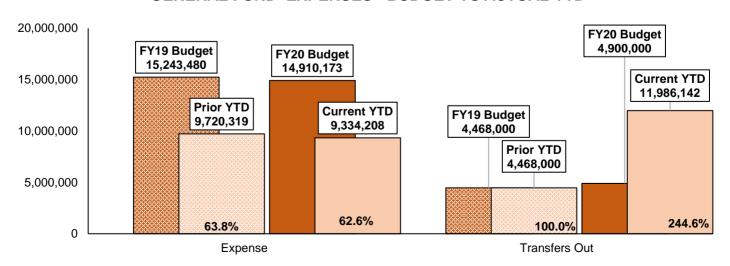

#### **GENERAL FUND EXPENSES - BUDGET VS ACTUAL YTD**

ENDING MARCH 31, 2020

- ▲ Indicates increase of more than 10%
- ▼ Indicates decrease of more than 10%

|                                 | Current   | Same Period | Current      | Prior        | Variance        |
|---------------------------------|-----------|-------------|--------------|--------------|-----------------|
| TOTAL EXPENSE GENERAL FUND      | Quarter   | Last Year   | Year-to-Date | Year-to-Date | % (YTD)         |
| Expense                         | 3,882,760 | 2,908,677   | 9,334,208    | 9,720,319    | -4.0%           |
| Personnel                       | 2,171,174 | 2,195,710   | 6,200,567    | 6,087,995    | 1.8%            |
| Operating                       | 1,711,586 | 712,967     | 3,133,641    | 3,632,325    | <b>▼</b> -13.7% |
| Transfer Out                    | 3,705,621 | -           | 11,986,142   | 1, 100,000   | <b>168.3%</b>   |
| Transfers                       | 3,705,621 | -           | 11,986,142   | 4,468,000    | <b>168.3%</b>   |
| Total                           | 7,588,381 | 2,908,677   | 21,320,350   | 14,188,319   | <b>50.3%</b>    |
| PERSONNEL EXPENSES GENERAL      | Current   | Same Period | Current      | Prior        | Variance        |
| FUND                            | Quarter   | Last Year   | Year-to-Date | Year-to-Date | % (YTD)         |
| Personnel                       | 2,171,174 | 2,195,710   | 6,200,567    | 6,087,995    | 1.8%            |
| General Government              | 339,898   | 337,592     | 934,063      | 947,097      | -1.4%           |
| City Administration             | 59,812    | 61,031      | 155,833      | 185,396      | <b>▼</b> -15.9% |
| City Attorney                   | 55,082    | 51,620      | 152,355      | 139,567      | 9.2%            |
| City Clerk                      | 40,012    | 37,911      | 108,540      | 104,850      | 3.5%            |
| City Council                    | 15,651    | 15,712      | 43,380       | 43,286       | 0.2%            |
| Finance                         | 86,006    | 82,583      | 241,394      | 230,438      | 4.8%            |
| Human Resource/Risk Mang.       | 24,068    | 22,751      | 67,238       | 59,519       |                 |
| Information Technology          | 59,266    | 65,984      | 165,323      | 184,040      | <b>▼</b> -10.2% |
| Community & Recreation Services | 244,705   | 292,715     | 690,220      | 790,363      | <b>▼</b> -12.7% |
| Community & Rec Services Admin  | 7,598     | 30,323      | 22,168       | 84,978       | <b>-73.9%</b>   |
| Library                         | 79,726    | 105,542     | 229,202      | 292,535      | <b>▼</b> -21.6% |
| Recreation                      | 41,667    | 41,369      | 115,746      | 118,563      | -2.4%           |
| Community Center                | 47,869    | 31,849      | 130,937      | 82,348       | <b>59.0%</b>    |
| Parks & Trails Maintenance      | 53,868    | 83,631      | 175,988      | 211,938      | <b>-17.0%</b>   |
| Corrals                         | 13,977    | -           | 16,179       | -<br>-       | 0.0%            |
| Community Development           | 117,929   | 100,485     | 323,306      | . ,          | <b>22.2%</b>    |
| Building & Code Compliance      | 31,116    | 37,569      | 85,155       | 86,610       | -1.7%           |
| Community Dev-Econ Development  | 73,274    | 57,710      | 207,746      | 141,680      | <b>46.6%</b>    |
| Planning & Zoning               | 13,539    | 5,207       | 30,405       | 36,300       | <b>▼</b> -16.2% |
| Magistrate                      | 94,051    | 99,652      | 264,662      | 258,557      | 2.4%            |
| Magistrate                      | 94,051    | 99,652      | 264,662      | 258,557      | 2.4%            |
| Public Safety-Fire              | 438,514   | 439,248     | 1,323,357    | 1,222,839    | 8.2%            |
| Fire Department                 | 438,514   | 439,248     | 1,323,357    | 1,222,839    | 8.2%            |
| Public Safety-Police            | 713,679   | 694,063     | 2,007,660    | 1,960,371    | 2.4%            |
| Communications                  | 129,506   | 87,236      | 342,192      | 278,422      |                 |
| Investigations                  | 100,210   | 100,870     | 288,713      | 281,010      | 2.7%            |
| Patrol                          | 408,051   | 440,132     | 1,167,685    | 1,203,871    | -3.0%           |
| Police Dept. Administration     | 75,912    | 65,825      | 209,070      | 197,068      | 6.1%            |
| Public Works                    | 222,397   | 231,955     | 657,299      | 644,179      | 2.0%            |
| Buildings Maintenance           | 53,856    | 54,420      | 152,150      | 143,700      | 5.9%            |
| Central Garage                  | 34,411    | 34,625      | 99,182       | 96,504       | 2.8%            |
| Public Works Administration     | 134,129   | 142,910     | 405,967      | 403,975      | 0.5%            |
| Personnel Total                 | 2,171,174 | 2,195,710   | 6,200,567    | 6,087,995    | 1.8%            |

<sup>▲</sup> Indicates increase of more than 10%
▼ Indicates decrease of more than

|                                 | Current   | Same Period | Current      | Prior        | Va | riance % |
|---------------------------------|-----------|-------------|--------------|--------------|----|----------|
| EXPENSES GENERAL FUND           | Quarter   | Last Year   | Year-to-Date | Year-to-Date |    | (YTD)    |
| Operating                       | 1,711,586 | 712,967     | 3,133,641    | 3,632,325    | •  | -13.7%   |
| General Government              | 1,359,383 | 293,557     | 2,135,878    | 2,519,977    |    | -15.2%   |
| City Administration             | 10,811    | 4,117       | 18,973       | 15,142       |    | 25.3%    |
| City Attorney                   | 1,129     | 1,126       | 1,656        | 15,062       | •  | -89.0%   |
| City Clerk                      | 13,274    | 12,775      | 25,027       | 37,759       | •  | -33.7%   |
| City Council                    | 4,898     | 5,163       | 21,917       | 19,310       |    | 13.5%    |
| Finance                         | (7,344)   | (10,683)    | 76,651       | 72,387       |    | 5.9%     |
| General Services                | 109,261   | 110,605     | 434,621      | 394,476      |    | 10.2%    |
| Human Resource/Risk Mang.       | 1,171,418 | 115,510     | 1,380,668    | 1,789,774    | •  | -22.9%   |
| Information Technology          | 55,935    | 54,945      | 176,365      | 176,066      |    | 0.2%     |
| Community & Recreation Services | 41,520    | 99,235      | 138,953      | 263,433      | •  | -47.3%   |
| Community & Rec Services Admin  | 814       | 503         | 1,961        | 1,796        |    | 9.2%     |
| Community Center                | 2,981     | 1,137       | 7,853        | 3,407        |    | 130.5%   |
| Corrals                         | 2,146     | -           | 5,901        | -            |    | 0.0%     |
| Golf Course Mtce                | -         | 10,517      | -            | 22,615       | •  | -100.0%  |
| Library                         | 8,869     | 19,249      | 32,834       | 53,885       | •  | -39.1%   |
| Parks & Trails Maintenance      | 11,070    | 62,231      | 39,393       | 158,040      | •  | -75.1%   |
| Recreation                      | 15,640    | 5,597       | 51,013       | 23,691       |    | 115.3%   |
| Community Development           | 88,791    | 98,285      | 217,473      | 269,562      | •  | -19.3%   |
| Building & Code Compliance      | 2,982     | 933         | 10,771       | 1,777        |    | 506.1%   |
| Community Dev-Econ Development  | 41,966    | 84,429      | 128,837      | 216,154      | •  | -40.4%   |
| Planning & Zoning               | 43,844    | 12,922      | 77,865       | 51,630       |    | 50.8%    |
| Magistrate                      | 12,223    | 3,254       | 30,684       | 23,694       |    | 29.5%    |
| Magistrate                      | 12,223    | 3,254       | 30,684       | 23,694       |    | 29.5%    |
| Public Safety-Fire              | 66,291    | 91,665      | 211,859      | 206,438      |    | 2.6%     |
| Fire Department                 | 66,291    | 91,665      | 211,859      | 206,438      |    | 2.6%     |
| Public Safety-Police            | 54,979    | 60,975      | 196,478      | 175,636      |    | 11.9%    |
| Communications                  | 3,793     | 3,207       | 17,993       | 9,375        |    | 91.9%    |
| Investigations                  | 5,737     | 11,372      | 22,803       | 23,965       |    | -4.8%    |
| Patrol                          | 32,426    | 29,978      | 119,258      | 112,701      |    | 5.8%     |
| Police Dept. Administration     | 13,023    | 16,418      | 36,424       | 29,596       |    | 23.1%    |
| Public Works                    | 88,400    | 65,998      | 202,315      | 173,585      |    | 16.6%    |
| Buildings Maintenance           | 42,806    | 17,085      | 78,275       | 48,853       |    | 60.2%    |
| Central Garage                  | 44,980    | 46,092      | 122,209      | 117,168      |    | 4.3%     |
| Public Works Administration     | 613       | 2,820       | 1,832        | 7,564        | •  | -75.8%   |
| Transfers                       | 3,705,621 | -           | 11,986,142   | 4,468,000    |    | 168.3%   |
| General Government              | 3,705,621 | -           | 11,986,142   | 4,468,000    |    | 168.3%   |
| Interfund Transfers             | 3,705,621 | -           | 11,986,142   | 4,468,000    |    | 168.3%   |
| Grand Total                     | 5,417,207 | 712,967     | 15,119,783   | 8,100,325    |    | 86.7%    |