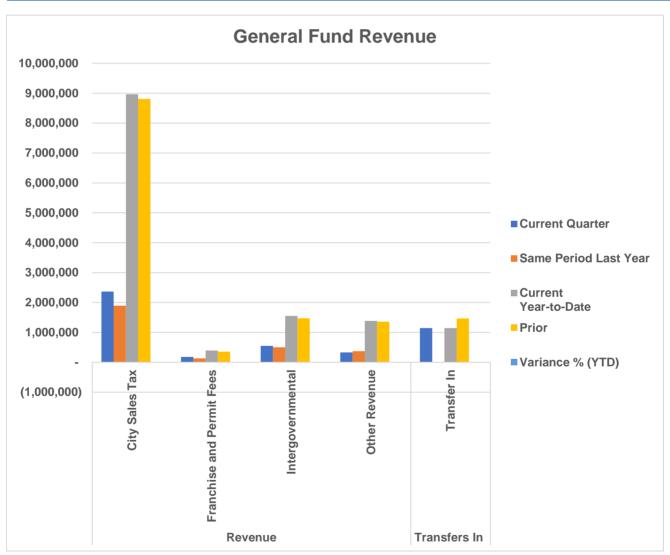

## **GENERAL FUND SUMMARY BY DEPARTMENT**

|   |             | GENERAL                         | FUND SU   | MMARY B | Y DEPART    | <b>IMENT</b> |             |          |
|---|-------------|---------------------------------|-----------|---------|-------------|--------------|-------------|----------|
|   |             |                                 | SAME QTR  | % OF    | CURRENT     | % OF         |             | %        |
|   |             |                                 | PY        | REVENUE | QTR         | REVENUE      | VARIANCE    | VARIANCE |
| Ī |             | TAXES                           | 1,895,110 | 65.3    | 2,364,247   | 51.7         | 469,137     | 24.8     |
|   |             | PERMITS, FRANCHISE & OTHER FEES | 133,492   | 4.6     | 179,505     | 3.9          | 46,014      | 34.5     |
|   | ш           | INTERGOVERNMENTAL               | 501,646   | 17.3    | 550,586     | 12.0         | 48,941      | 9.8      |
|   | Z           | OTHER                           | 372,765   | 12.8    | 331,920     | 7.3          | (40,845)    | (11.0)   |
|   | EVENUE      | TOTAL FUND REVENUE              | 2,903,013 | 100.0   | 3,426,259   | 74.9         | 523,246     | 18.0     |
|   | 쮼           | INTERFUND TRANSFERS-IN          | 0         | 0.0     | 1,146,786   | 33.5         | 1,146,786   | 0.0      |
|   |             | REVENUE +TRANSFERS TOTAL        | 2,903,013 | 100.0   | 4,573,045   | 108.4        | 1,670,032   | 57.5     |
|   |             |                                 | •         |         | •           |              | •           |          |
|   |             |                                 | SAME QTR  | % OF    | CURRENT     | % OF         |             | %        |
|   |             |                                 | PY        | EXP     | QTR         | EXP          | VARIANCE    | VARIANCE |
| Γ |             | CITY ADMINISTRATION             | 65,148    | 2.2     | 70,623      | 1.5          | 5,475       | 8.4      |
|   |             | CITY COUNCIL                    | 20,874    | 0.7     | 20,548      | 0.4          | (326)       | (1.6)    |
|   |             | CITY CLERK                      | 50,686    | 1.7     | 53,286      | 1.2          | 2,600       | 5.1      |
|   |             | CITY ATTORNEY                   | 52,746    | 1.8     | 56,211      | 1.2          | 3,466       | 6.6      |
|   |             | COMMUNITY & REC SERVICES ADMIN  | 30,826    | 1.1     | 8,412       | 0.2          | (22,414)    |          |
|   |             | COMMUNITY CENTER                | 32,987    | 1.1     | 50,850      | 1.1          | 17,863      | 54.2     |
|   |             | GENERAL SERVICES                | 110,605   | 3.8     | 109,261     | 2.4          | (1,344)     |          |
|   |             | CORRALS                         | 0         | 0.0     | 16,124      | 0.4          | 16,124      | 0.0      |
|   |             | POLICE DEPT. ADMINISTRATION     | 82,243    | 2.8     | 88,935      | 1.9          | 6,692       | 8.1      |
|   |             | PATROL                          | 470,110   | 16.2    | 440,477     | 9.6          | (29,633)    | (6.3)    |
|   |             | COMMUNICATIONS                  | 90,443    | 3.1     | 133,299     | 2.9          | 42,856      | 47.4     |
|   |             | INVESTIGATIONS                  | 112,242   | 3.9     | 105,947     | 2.3          | (6,294)     |          |
|   |             | FIRE DEPARTMENT                 | 530,913   | 18.3    | 504,804     | 11.0         | (26,108)    |          |
|   | S           | HUMAN RESOURCE/RISK MANG.       | 138,261   | 4.8     | 1,195,487   | 26.1         | 1,057,225   | 764.7    |
|   | 굨           | FINANCE                         | 71,900    | 2.5     | 78,662      | 1.7          | 6,762       | 9.4      |
|   | EXPENDITURE | MAGISTRATE                      | 102,905   | 3.5     | 106,274     | 2.3          | 3,369       | 3.3      |
|   | 身           |                                 |           |         |             |              |             |          |
|   | ᆔ           | LIBRARY                         | 124,792   | 4.3     | 88,595      | 1.9          | (36,197)    |          |
|   | ×           | COMMUNITY/ECONOMIC DEV.         | 142,139   | 4.9     | 115,240     | 2.5          | (26,899)    |          |
|   | ш           | PLANNING & ZONING               | 18,129    | 0.6     | 57,383      | 1.3          | 39,254      | 216.5    |
|   |             | BUILDING & CODE COMPLIANCE      | 38,502    | 1.3     | 34,098      | 0.7          | (4,404)     |          |
|   |             | CENTRAL GARAGE                  | 80,717    | 2.8     | 79,391      | 1.7          | (1,326)     |          |
|   |             | INFORMATION TECHNOLOGY          | 120,929   | 4.2     | 115,201     | 2.5          | (5,728)     |          |
|   |             | BUILDINGS MAINTENANCE           | 71,505    | 2.5     | 96,662      | 2.1          | 25,157      | 35.2     |
|   |             | PUBLIC WORKS ADMINISTRATION     | 145,730   | 5.0     | 134,743     | 2.9          | (10,988)    | (7.5)    |
|   |             | PARKS & TRAILS MAINTENANCE      | 145,862   | 5.0     | 64,938      | 1.4          | (80,923)    | (55.5)   |
|   |             | RECREATION                      | 46,966    | 1.6     | 57,307      | 1.3          | 10,341      | 22.0     |
|   |             | GOLF COURSE MTCE                | 10,517    | 0.4     | 0           | 0.0          | (10,517)    | (100.0)  |
|   |             | TOTAL FUND EXPENDITURES         | 2,908,677 | 100.2   | 3,882,760   | 84.9         | 974,083     | 33.5     |
|   |             | INTERFUND TRANSFERS-OUT         | 0         | 0.0     | 3,705,621   | 81.0         | 3,705,621   | 0.0      |
|   |             | EXPENDITURES + TRANSFERS TOTAL  | 2,908,677 | 100.2   | 7,588,381   | 165.9        | 4,679,704   | 160.9    |
|   |             | NET +/- EXCLUDING TRANSFERS     | (\$5,664) | (0.2)   | (\$456,501) | (10.0)       | (\$450,837) | 7959.8   |
|   |             |                                 |           |         |             |              |             |          |

<sup>▲</sup> Indicates increase of more than 10%

<sup>▼</sup> Indicates decrease of more than 10%

| REVENUE GENERAL FUND      | Current<br>Quarter | Same Period<br>Last Year | Current<br>Year-to-Date | Prior      | Variance<br>% (YTD) |
|---------------------------|--------------------|--------------------------|-------------------------|------------|---------------------|
|                           | Quarter            | Last Teal                | rear-to-Date            | PHOI       | 70 (TTD)            |
| Revenue                   |                    |                          |                         |            |                     |
| City Sales Tax            | 2,364,247          | 1,895,110                | 8,965,142               | 8,808,680  | 1.8%                |
| Franchise and Permit Fees | 179,505            | 133,492                  | 393,259                 | 354,507    | <b>1</b> 0.9%       |
| Intergovernmental         | 550,586            | 501,646                  | 1,552,987               | 1,471,294  | 5.6%                |
| Other Revenue             | 331,920            | 372,765                  | 1,383,535               | 1,360,439  | 1.7%                |
| Revenue Total             | 3,426,259          | 2,903,013                | 12,294,923              | 11,994,919 | 2.5%                |
| Transfers In              |                    |                          |                         |            |                     |
| Transfer In               | 1,146,786          | -                        | 1,146,786               | 1,468,000  | -21.9%              |
| Transfers In Total        | 1,146,786          | -                        | 1,146,786               | 1,468,000  | -21.9%              |
| Grand Total               | 4,573,045          | 2,903,013                | 13,441,709              | 13,462,919 | -0.2%               |