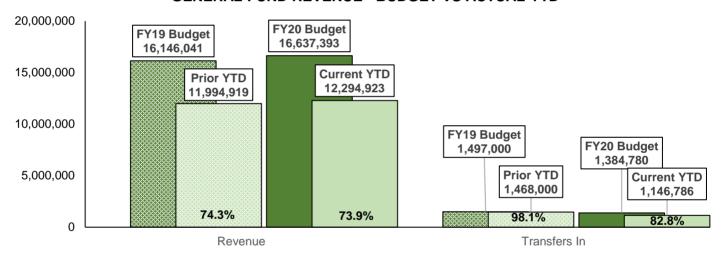

#### **GENERAL FUND REVENUE - BUDGET VS ACTUAL YTD**

<sup>▲</sup> Indicates increase of more than 10%

<sup>▼</sup> Indicates decrease of more than 10%

| REVENUE GENERAL FUND      | Current<br>Quarter | Same Period<br>Last Year | Current<br>Year-to-Date | Prior      | Variance<br>% (YTD) |
|---------------------------|--------------------|--------------------------|-------------------------|------------|---------------------|
|                           | Quarter            | Last Teal                | rear-to-Date            | PHOI       | 70 (TTD)            |
| Revenue                   |                    |                          |                         |            |                     |
| City Sales Tax            | 2,364,247          | 1,895,110                | 8,965,142               | 8,808,680  | 1.8%                |
| Franchise and Permit Fees | 179,505            | 133,492                  | 393,259                 | 354,507    | <b>1</b> 0.9%       |
| Intergovernmental         | 550,586            | 501,646                  | 1,552,987               | 1,471,294  | 5.6%                |
| Other Revenue             | 331,920            | 372,765                  | 1,383,535               | 1,360,439  | 1.7%                |
| Revenue Total             | 3,426,259          | 2,903,013                | 12,294,923              | 11,994,919 | 2.5%                |
| Transfers In              |                    |                          |                         |            |                     |
| Transfer In               | 1,146,786          | -                        | 1,146,786               | 1,468,000  | -21.9%              |
| Transfers In Total        | 1,146,786          | -                        | 1,146,786               | 1,468,000  | -21.9%              |
| Grand Total               | 4,573,045          | 2,903,013                | 13,441,709              | 13,462,919 | -0.2%               |