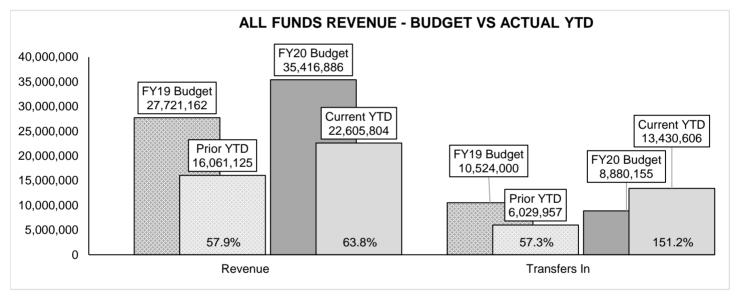

#### **GENERAL FUND REVENUE - BUDGET VS ACTUAL YTD**

<sup>♠</sup> Indicates increase of more than 10%
▼ Indicates decrease of more than 10%

ENDING MARCH 31, 2020

|                           | Current   | Same Period | Current      | Prior        | Variance '     |
|---------------------------|-----------|-------------|--------------|--------------|----------------|
| REVENUE ALL FUNDS         | Quarter   | Last Year   | Year-to-Date | Year-to-Date | (YTD)          |
| Revenue                   |           |             |              |              |                |
| 10-General Fund           | 3,426,259 | 2,903,013   | 12,294,923   | 11,994,919   | 2.5            |
| Taxes                     | 2,364,247 | 1,895,110   | 8,965,142    | 8,808,680    | 1.8            |
| Intergovernmental         | 550,586   | 501,646     | 1,552,987    | 1,471,294    | 5.6            |
| Other Revenue             | 331,920   | 372,765     | 1,383,535    | 1,360,439    | 1.7            |
| Permits & Fees            | 179,505   | 133,492     | 393,259      | 354,507      | <b>1</b> 0.9   |
| 12-Emergency Reserve Fund | 22,182    | -           | 38,987       | -            | 0.0            |
| Emergency Reserve Fund    | 22,182    | -           | 38,987       | -            | 0.0            |
| 15-Highway User Fund      | 218,235   | 223,008     | 816,413      | 639,912      | <b>27.</b> 6   |
| Intergovernmental         | 216,142   | 208,330     | 806,998      | 599,667      | <b>4</b> 34.6  |
| Other Revenue             | 2,093     | 14,678      | 9,415        | 40,245       | <b>▼</b> -76.6 |
| 16-Substance Abuse Fund   | 289       | -           | 841          | 12,690       | <b>▼</b> -93.4 |
| Revenue                   | 289       | -           | 841          | 12,690       | <b>▼</b> -93.4 |
| 20-Debt Service Fund      | 35,864    | 45,052      | 121,068      | 140,517      | <b>▼</b> -13.8 |
| Other Revenue             | 35,864    | 45,052      | 121,068      | 140,517      | <b>▼</b> -13.8 |
| 25-Miscellaneous Grants   | 1,007,441 | 1,065,990   | 3,110,634    | 2,396,171    | <b>29.8</b>    |
| Misc Grants Revenue       | 1,007,441 | 1,065,990   | 3,110,634    | 2,396,171    | <b>2</b> 9.8   |
| 32-JCEF Fund              | 1,473     | 1,205       | 3,899        | 3,571        | 9.2            |
| Intergovernmental         | 1,473     | 1,205       | 3,899        | 3,571        | 9.2            |
| 36-Donation Fund          | 587       | 225         | 3,234        | 2,706        | <b>1</b> 9.5   |
| Donation Revenue          | 587       | 225         | 3,234        | 2,706        | <b>1</b> 9.    |
| 40-Capital Project Fund   | 87,270    | 189,256     | 1,682,974    | 383,643      | <b>338.</b>    |
| Capital Project Revenue   | 87,270    | 189,256     | 1,682,974    | 383,643      | <b>338</b> .   |
| 45-Horseshoe Bend Fund    | 726,330   | -           | 3,785,802    | -            | 0.0            |
| Revenue                   | 712,998   | -           | 3,762,869    | -            | 0.0            |
| Non-Operating             | 13,333    | -           | 22,932       | -            | 0.             |
| 46-Airport Fund           | 186,853   | 213,597     | 413,020      | 388,457      | 6.             |
| Revenue                   | 186,853   | 213,597     | 413,020      | 388,457      | 6.3            |
| Non-Operating             | _         | -           | -            | -            | 0.0            |
| 48-Land Fund              | -         | -           | -            | 51,788       | <b>-100.</b> 0 |
| Revenue                   | -         | -           | -            | 51,788       | <b>-100.0</b>  |
| 55-Golf Fund              | 137,807   | -           | 345,033      | -            | 0.0            |
| Other Revenue             | 137,807   | -           | 345,033      | -            | 0.0            |
| 57-Cemetery Fund          | 23,083    | 9,780       | 38,911       | 23,865       | <b>63.</b> 0   |
| Revenue                   | 23,083    | 9,780       | 38,911       | 23,865       | <b>63.</b> 0   |
| 72-Fire Pension           | (93,630)  | 55,912      | (49,935)     | 22,886       | <b>-318.</b> 2 |
| Intergovernmental         | 5,051     | 4,169       | 14,431       | 13,201       | 9.3            |
| Revenue                   | (98,681)  | 51,744      | (64,367)     | 9,685        | <b>-764.</b> 6 |
| venue Total               | 5,780,041 | 4,707,037   | 22,605,804   | 16,061,125   | 40.7           |

^ Indicates increase of more than 10% ➡ Indicates decrease of more than 10%

۶

|                           | Current    | Same Period | Current      | Prior        | Variance % |
|---------------------------|------------|-------------|--------------|--------------|------------|
| REVENUE ALL FUNDS         | Quarter    | Last Year   | Year-to-Date | Year-to-Date | (YTD)      |
| Transfers In              |            |             |              |              |            |
| 10-General Fund           | 1,146,786  | -           | 1,146,786    | 1,468,000    | -21.9%     |
| Non-Operating             | 1,146,786  | -           | 1,146,786    | 1,468,000    | -21.9%     |
| 12-Emergency Reserve Fund | -          | -           | 8,280,521    | -            | 0.0%       |
| Emergency Reserve Fund    | -          | -           | 8,280,521    | -            | 0.0%       |
| 15-Highway User Fund      | -          | -           | -            | _            | 0.0%       |
| Other Revenue             | -          | -           | -            | -            | 0.0%       |
| 20-Debt Service Fund      | 2,443,980  | 35,161      | 2,503,298    | 3,061,957    | -18.2%     |
| Interfund Transfers       | 2,443,980  | 35,161      | 2,503,298    | 3,061,957    | -18.2%     |
| 25-Miscellaneous Grants   | -          | -           | -            | _            | 0.0%       |
| Misc Grants Revenue       | -          | -           | -            | -            | 0.0%       |
| 40-Capital Project Fund   | 1,500,000  | -           | 1,500,000    | 1,500,000    | 0.0%       |
| Non-Operating             | 1,500,000  | -           | 1,500,000    | 1,500,000    | 0.0%       |
| Capital Project Revenue   | -          | -           | -            | -            | 0.0%       |
| Transfers In Total        | 5,090,766  | 35,161      | 13,430,606   | 6,029,957    | 122.7%     |
| Grand Total               | 10,870,807 | 4,742,198   | 36,036,409   | 22,091,082   | 63.1%      |