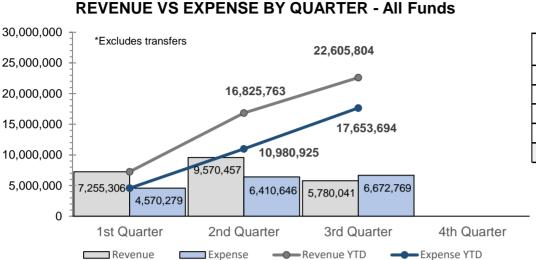

#### ALL FUNDS - REVENUES AND EXPENSES (EXCLUDES ENTERPRISE FUNDS)

|       | *NET -/+    |             |  |  |  |
|-------|-------------|-------------|--|--|--|
|       | PRIOR       | CURRENT     |  |  |  |
| QTR   | YEAR        | YEAR        |  |  |  |
| 1ST   | 1,269,736   | 2,685,027   |  |  |  |
| 2ND   | 593,728     | 3,159,811   |  |  |  |
| 3RD   | (2,214,697) | (892,728)   |  |  |  |
| 4TH   | 2,134,765   | 0           |  |  |  |
| Total | \$1,783,532 | \$4,952,110 |  |  |  |

\*Excludes transfers

ENDING MARCH 31, 2020