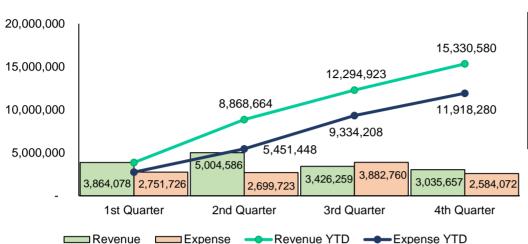

#### **REVENUE VS EXPENSE BY QUARTER - General Fund**

|       | *NET -/+      |             |  |  |  |  |  |  |  |
|-------|---------------|-------------|--|--|--|--|--|--|--|
| QTR   | PRIOR CURRENT |             |  |  |  |  |  |  |  |
|       | YEAR          | YEAR        |  |  |  |  |  |  |  |
| 1ST   | 1,098,675     | 1,112,352   |  |  |  |  |  |  |  |
| 2ND   | 1,181,589     | 2,304,864   |  |  |  |  |  |  |  |
| 3RD   | (5,664)       | (456,501)   |  |  |  |  |  |  |  |
| 4TH   | 3,704,980     | 451,585     |  |  |  |  |  |  |  |
| Total | \$5,979,580   | \$3,412,300 |  |  |  |  |  |  |  |

\*Excludes transfers Prior Year Net Corrected