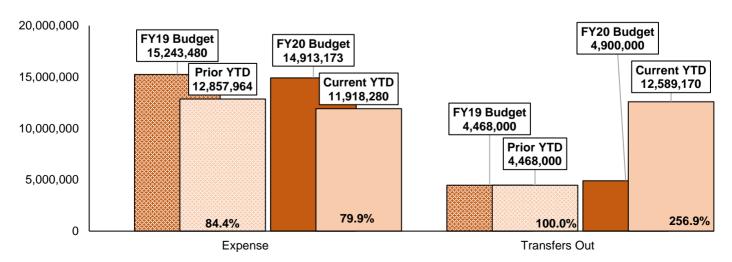

#### **GENERAL FUND EXPENSES - BUDGET VS ACTUAL YTD**

ENDING JUNE 30, 2020

|             | GENERAL                         | <b>FUND SU</b> | MMARY B | Y DEPART  | <b>IMENT</b> |               |          |
|-------------|---------------------------------|----------------|---------|-----------|--------------|---------------|----------|
|             |                                 | SAME QTR       | % OF    | CURRENT   | % OF         |               | %        |
|             |                                 | PY             | REVENUE | QTR       | REVENUE      | VARIANCE      | VARIANCE |
|             | TAXES                           | 5,357,472      | 79.0    | 1,992,970 | 65.7         | (3,364,502)   | (62.8)   |
|             | PERMITS, FRANCHISE & OTHER FEES | 135,151        | 2.0     | 101,277   | 3.3          | (33,874)      | (25.1)   |
| 山山          | INTERGOVERNMENTAL               | 562,140        | 8.3     | 503,225   | 16.6         | (58,915)      | (10.5)   |
|             | OTHER                           | 704,074        | 10.4    | 438,184   | 14.4         | (265,889)     | (37.8)   |
| EVENUE      | TOTAL FUND REVENUE              | 6,758,837      | 99.6    | 3,035,657 | 100.0        | (3,723,180)   | (55.1)   |
| RE          |                                 |                |         |           |              |               |          |
|             | INTERFUND TRANSFERS-IN          | 24,585         | 0.4     | 0         | 0.0          | (24,585)      | (100.0)  |
|             | REVENUE +TRANSFERS TOTAL        | 6,783,422      | 100.0   | 3,035,657 | 100.0        | (3,747,765)   | (55.2)   |
|             |                                 |                |         |           |              |               |          |
|             |                                 | SAME QTR       | % OF    | CURRENT   | % OF         |               | %        |
|             |                                 | PY             | EXP     | QTR       | EXP          | VARIANCE      | VARIANCE |
|             | CITY ADMINISTRATION             | 47,774         | 0.7     | 55,279    | 1.8          | 7,505         | 15.7     |
|             | CITY COUNCIL                    | 17,110         | 0.3     | 18,226    | 0.6          | 1,116         | 6.5      |
|             | CITY CLERK                      | 47,807         | 0.7     | 42,019    | 1.4          | (5,788)       | (12.1)   |
|             | CITY ATTORNEY                   | 54,437         | 0.8     | 73,317    | 2.4          | 18,880        | 34.7     |
|             | COMMUNITY & REC SERVICES ADMIN  | 28,325         | 0.4     | 7,297     | 0.2          | (21,028)      | (74.2)   |
|             | COMMUNITY CENTER                | 48,035         | 0.7     | 43,210    | 1.4          | (4,825)       | (10.0)   |
|             | GENERAL SERVICES                | 262,493        | 3.9     | 165,269   | 5.4          | (97,224)      | (37.0)   |
|             | CORRALS                         | 0              | 0.0     | 5,130     | 0.2          | 5,130         | 0.0      |
|             | POLICE DEPT. ADMINISTRATION     | 91,198         | 1.3     | 71,580    | 2.4          | (19,618)      | (21.5)   |
|             | PATROL                          | 481,768        | 7.1     | 409,708   | 13.5         | (72,060)      | (15.0)   |
|             | COMMUNICATIONS                  | 111,311        | 1.6     | 123,335   | 4.1          | 12,023        | 10.8     |
|             | INVESTIGATIONS                  | 108,652        | 1.6     | 91,788    | 3.0          | (16,864)      | (15.5)   |
| ၂ တ         | FIRE DEPARTMENT                 | 498,276        | 7.3     | 434,150   | 14.3         | (64,126)      | (12.9)   |
| Ιü          | HUMAN RESOURCE/RISK MANG.       | 133,151        | 2.0     | 187,054   | 6.2          | 53,903        | 40.5     |
| ΙÞ          | FINANCE                         | 90,558         | 1.3     | 80,520    | 2.7          | (10,037)      | (11.1)   |
| EXPENDITURE | MAGISTRATE                      | 108,559        | 1.6     | 92,081    | 3.0          | (16,478)      | (15.2)   |
|             | LIBRARY                         | 119,402        | 1.8     | 49,156    | 1.6          | (70,247)      | (58.8)   |
| Ιĝ          | COMMUNITY/ECONOMIC DEV.         | 127,438        | 1.9     | 112,217   | 3.7          | (15,221)      | (11.9)   |
| ШÜ          | PLANNING & ZONING               | 48,030         | 0.7     | 41,443    | 1.4          | (6,587)       | (13.7)   |
|             | BUILDING & CODE COMPLIANCE      | 43,679         | 0.6     | 27,702    | 0.9          | (15,977)      | (36.6)   |
|             | CENTRAL GARAGE                  | 89,266         | 1.3     | 68,025    | 2.2          | (21,241)      | (23.8)   |
|             | INFORMATION TECHNOLOGY          | 111,226        | 1.6     | 124,183   | 4.1          | 12,957        | 11.6     |
|             | BUILDINGS MAINTENANCE           | 82,530         | 1.2     | 39,441    | 1.3          | (43,088)      | (52.2)   |
|             | PUBLIC WORKS ADMINISTRATION     | 160,960        | 2.4     | 122,677   | 4.0          | (38,283)      | (23.8)   |
|             | PARKS & TRAILS MAINTENANCE      | 122,817        | 1.8     | 66,305    | 2.2          | (56,511)      | (46.0)   |
|             | RECREATION                      | 63,496         | 0.9     | 32,959    | 1.1          | (30,537)      | (48.1)   |
|             | GOLF COURSE MTCE                | 39,347         | 0.6     | 0         | 0.0          | (39,347)      | (100.0)  |
|             | TOTAL FUND EXPENDITURES         | 3,137,645      | 46.3    | 2,584,072 | 85.1         | (553,573)     | (17.6)   |
|             |                                 |                |         |           |              |               |          |
|             | INTERFUND TRANSFERS-OUT         | 0              | 0.0     | 603,028   | 19.9         | 603,028       | 0.0      |
|             | EXPENDITURES + TRANSFERS TOTAL  | 3,137,645      | 46.3    | 3,187,100 | 105.0        | 49,455        | 1.6      |
|             | NET +/- EXCLUDING TRANSFERS     | \$3,621,192    | 53.4    | \$451,585 | 14.9         | (\$3,169,607) | (87.5)   |
|             | •                               |                |         |           |              |               |          |

- ▲ Indicates increase of more than 10%
- ▼ Indicates decrease of more than 10%

|                                 | Current   | Same Period | Current      | Prior        |   | ariance |
|---------------------------------|-----------|-------------|--------------|--------------|---|---------|
| TOTAL EXPENSE GENERAL FUND      | Quarter   | Last Year   | Year-to-Date | Year-to-Date | % | (YTD)   |
| Expense                         | 2,584,072 | 3,137,645   | 11,918,280   | 12,857,964   |   | -7.3%   |
| Personnel                       | 1,841,479 | 2,045,176   | 8,042,047    | 8,133,171    |   | -1.1%   |
| Operating                       | 742,592   | 1,092,469   | 3,876,233    | 4,724,794    |   | -18.0%  |
| Transfer Out                    | 603,028   | -           | 12,589,170   | 4,468,000    |   | 181.8%  |
| Transfers                       | 603,028   | -           | 12,589,170   | 4,468,000    |   | 181.8%  |
| Total                           | 3,187,100 | 3,137,645   | 24,507,450   | 17,325,964   |   | 41.4%   |
| PERSONNEL EXPENSES GENERAL      | Current   | Same Period | Current      | Prior        |   | ariance |
| FUND                            | Quarter   | Last Year   | Year-to-Date | Year-to-Date | % | (YTD)   |
| Personnel                       | 1,841,479 | 2,045,176   | 8,042,047    | 8,133,171    |   | -1.1%   |
| General Government              | 306,533   | 306,260     | 1,240,596    | 1,253,357    |   | -1.0%   |
| City Administration             | 51,547    | 39,953      | 207,380      | 225,350      |   | -8.0%   |
| City Attorney                   | 47,902    | 50,773      | 200,257      | 190,341      |   | 5.2%    |
| City Clerk                      | 34,749    | 36,600      | 143,289      | 141,450      |   | 1.3%    |
| City Council                    | 13,446    | 14,846      | 56,826       | 58,132       |   | -2.2%   |
| Finance                         | 74,532    | 79,302      | 315,926      | 309,739      |   | 2.0%    |
| Human Resource/Risk Mang.       | 23,474    | 22,158      | 90,712       | 81,678       |   | 11.1%   |
| Information Technology          | 60,883    | 62,628      | 226,206      | 246,668      |   | -8.3%   |
| Community & Recreation Services | 147,899   | 282,680     | 821,940      | 1,073,043    |   | -23.4%  |
| Community & Rec Services Admin  | 6,699     | 25,509      | 28,867       | 110,487      |   | -73.9%  |
| Library                         | 32,634    | 93,761      | 261,836      | 386,296      |   | -32.2%  |
| Recreation                      | 21,497    | 35,804      | 137,243      | 154,367      |   | -11.1%  |
| Community Center                | 36,557    | 41,303      | 167,494      | 123,652      |   | 35.5%   |
| Parks & Trails Maintenance      | 50,512    | 86,303      | 226,500      | 298,241      | _ | -24.1%  |
| Community Development           | 106,097   | 98,164      | 429,403      | 362,754      |   | 18.4%   |
| Building & Code Compliance      | 27,759    | 34,407      | 112,914      | 121,017      |   | -6.7%   |
| Community Dev-Econ Development  | 64,661    | 50,285      | 272,407      | 191,965      |   | 41.9%   |
| Planning & Zoning               | 13,677    | 13,471      | 44,082       | 49,771       |   | -11.4%  |
| Magistrate                      | 80,563    | 93,842      | 345,224      | 352,399      |   | -2.0%   |
| Magistrate                      | 80,563    | 93,842      | 345,224      | 352,399      |   | -2.0%   |
| Public Safety-Fire              | 357,617   | 382,330     | 1,680,974    | 1,605,169    |   | 4.7%    |
| Fire Department                 | 357,617   | 382,330     | 1,680,974    | 1,605,169    |   | 4.7%    |
| Public Safety-Police            | 646,542   | 678,356     | 2,654,201    | 2,638,728    |   | 0.6%    |
| Communications                  | 121,333   | 103,087     | 463,524      | 381,509      |   | 21.5%   |
| Investigations                  | 86,269    | 96,169      | 374,982      | 377,179      |   | -0.6%   |
| Patrol                          | 373,439   | 407,553     | 1,541,124    | 1,611,424    |   | -4.4%   |
| Police Dept. Administration     | 65,501    | 71,547      | 274,571      | 268,616      |   | 2.2%    |
| Public Works                    | 196,229   | 203,543     | 869,707      | 847,722      |   | 2.6%    |
| Buildings Maintenance           | 40,190    | 50,583      | 192,340      | 194,283      |   | -1.0%   |
| Central Garage                  | 30,873    | 31,883      | 130,055      | 128,387      |   | 1.3%    |
| Public Works Administration     | 122,099   | 121,077     | 528,066      | 525,052      |   | 0.6%    |
| Corrals                         | 3,067     | _           | 19,246       | -            |   | 0.0%    |
| Personnel Total                 | 1,841,479 | 2,045,176   | 8,042,047    | 8,133,171    |   | -1.1%   |