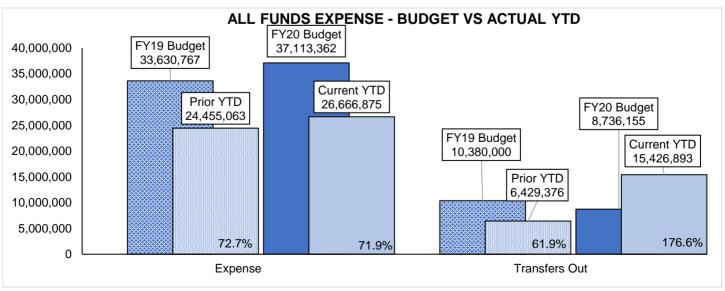

|                           | Current   | Same Period | Current      | Prior        | Variance %       |
|---------------------------|-----------|-------------|--------------|--------------|------------------|
| EXPENSE ALL FUNDS         | Quarter   | Last Year   | Year-to-Date | Year-to-Date | (YTD)            |
| Expense                   |           |             |              |              |                  |
| Personnel                 |           |             |              |              |                  |
| 10-General Fund           | 1,841,479 | 2,045,176   | 8,042,047    | 8,133,171    | -1.1%            |
| 15-Highway User Fund      | -         | -           | 38           | 38           | 0.0%             |
| 45-Horseshoe Bend Fund    | 136,463   | 86,919      | 849,680      | 86,919       | <b>877.6%</b>    |
| 46-Airport Fund           | 15,885    | 4,555       | 68,011       | 11,798       | <b>476.5%</b>    |
| 55-Golf Fund              | 134,702   | -           | 461,753      | -            | 0.0%             |
| Personnel Total           | 2,128,528 | 2,136,650   | 9,421,529    | 8,231,926    | 14.5%            |
| Operating                 |           |             |              |              |                  |
| 10-General Fund           | 742,592   | 1,092,469   | 3,876,233    | 4,724,794    | <b>▼</b> -18.0%  |
| 12-Emergency Reserve Fund | 965       | -           | 1,499        | -            | 0.0%             |
| 15-Highway User Fund      | 514,820   | 2,522,353   | 908,471      | 2,899,740    | -68.7%           |
| 16-Substance Abuse Fund   | -         | -           | (500)        | 977          | <b>▼</b> -151.2% |
| 20-Debt Service Fund      | 1,024,100 | 1,009,569   | 1,396,142    | 1,398,749    | -0.2%            |
| 25-Miscellaneous Grants   | 1,441,270 | 1,974,358   | 4,504,250    | 4,361,237    | 3.3%             |
| 32-JCEF Fund              | -         | 2,169       | 10,888       | 16,281       | -33.1%           |
| 36-Donation Fund          | 377       | 2,191       | 1,419        | 10,747       | -86.8%           |
| 40-Capital Project Fund   | 2,920,705 | (903,120)   | 5,403,374    | 2,482,745    | <b>117.6%</b>    |
| 45-Horseshoe Bend Fund    | 110,181   | 152,229     | 487,093      | 167,043      | <b>191.6%</b>    |
| 46-Airport Fund           | 37,470    | 44,419      | 284,962      | 126,039      | <b>126.1%</b>    |
| 55-Golf Fund              | 87,466    | -           | 299,825      | -            | 0.0%             |
| 57-Cemetery Fund          | 3,856     | 4,715       | 11,115       | 10,884       | 2.1%             |
| 72-Fire Pension           | 850       | 4,705       | 60,574       | 23,901       | <b>153.4%</b>    |
| Operating Total           | 6,884,653 | 5,906,055   | 17,245,346   | 16,223,137   | 6.3%             |
| Expense Total             | 9,013,181 | 8,042,705   | 26,666,875   | 24,455,063   | 9.0%             |
|                           |           |             |              |              |                  |
| Transfer Out              |           |             |              |              |                  |
| Transfers                 |           |             |              |              |                  |
| 10-General Fund           | 603,028   | -           | 12,589,170   | 4,468,000    | <b>181.8%</b>    |
| 15-Highway User Fund      | 93,122    | 112,780     | 93,122       | 112,780      | <b>▼</b> -17.4%  |
| 20-Debt Service Fund      | -         | -           | 1,146,786    | 1,468,000    | <b>-21.9%</b>    |
| 25-Miscellaneous Grants   | -         | 24,585      | -            | 24,585       | <b>-100.0%</b>   |
| 45-Horseshoe Bend Fund    | 965,365   | -           | 965,365      | -            | 0.0%             |
| 46-Airport Fund           | 370,359   | 249,223     | 573,050      | 249,223      | <b>129.9%</b>    |
| 48-Land Fund              | -         | 51,788      | -            | 51,788       | <b>▼</b> -100.0% |
| 57-Cemetery Fund          | 59,399    | 51,704      | 59,399       | 55,000       | 8.0%             |
| Transfers Total           | 2,091,273 | 490,080     | 15,426,893   | 6,429,376    | 139.9%           |
| Transfer Out Total        | 2,091,273 | 490,080     | 15,426,893   | 6,429,376    | 139.9%           |
|                           |           |             |              |              |                  |