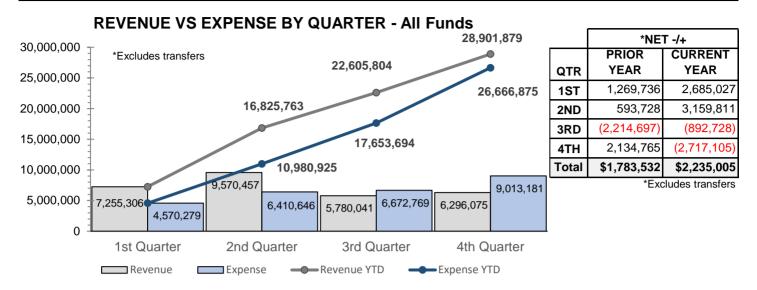

Fund Summary by Year

| N | et | +/ | ١. |
|---|----|----|----|
|   |    |    |    |

|                           | Prior YTD      |              | Current YTD    |              | Total Prior | Total Current |
|---------------------------|----------------|--------------|----------------|--------------|-------------|---------------|
| Fund                      | Expense        | Revenue      | Expense        | Revenue      | YTD         | YTD           |
| 10-General Fund           | (12,857,964)   | 18,753,756   | (11,918,280)   | 15,330,580   | 5,895,792   | 3,412,300     |
| 12-Emergency Reserve Fund | 0              | 0            | (1,499)        | 173,091      | 0           | 171,592       |
| 15-Highway User Fund      | (2,899,778)    | 941,736      | (908,509)      | 992,532      | (1,958,042) | 84,022        |
| 16-Substance Abuse Fund   | (977)          | 13,573       | 500            | 1,207        | 12,596      | 1,707         |
| 20-Debt Service Fund      | (1,398,749)    | 201,356      | (1,396,142)    | 122,739      | (1,197,394) | (1,273,403)   |
| 25-Miscellaneous Grants   | (4,361,237)    | 4,391,001    | (4,504,250)    | 4,156,671    | 29,764      | (347,579)     |
| 32-JCEF Fund              | (16,281)       | 4,947        | (10,888)       | 4,554        | (11,334)    | (6,335)       |
| 36-Donation Fund          | (10,747)       | 4,719        | (1,419)        | 6,438        | (6,028)     | 5,019         |
| 40-Capital Project Fund   | (2,482,745)    | 498,085      | (5,403,374)    | 2,805,497    | (1,984,661) | (2,597,877)   |
| 45-Horseshoe Bend Fund    | (253,962)      | 1,646,549    | (1,336,773)    | 4,050,268    | 1,392,587   | 2,713,495     |
| 46-Airport Fund           | (137,837)      | 496,689      | (352,974)      | 564,192      | 358,852     | 211,218       |
| 48-Land Fund              | 0              | 51,788       | 0              | 0            | 51,788      | 0             |
| 55-Golf Fund              | 0              | 0            | (761,578)      | 596,210      | 0           | (165,368)     |
| 57-Cemetery Fund          | (10,884)       | 40,862       | (11,115)       | 59,685       | 29,978      | 48,570        |
| 72-Fire Pension           | (23,901)       | 44,015       | (60,574)       | 38,215       | 20,114      | (22,359)      |
| Total                     | (\$24,455,063) | \$27,089,074 | (\$26,666,875) | \$28,901,879 | \$2,634,012 | \$2,235,004   |