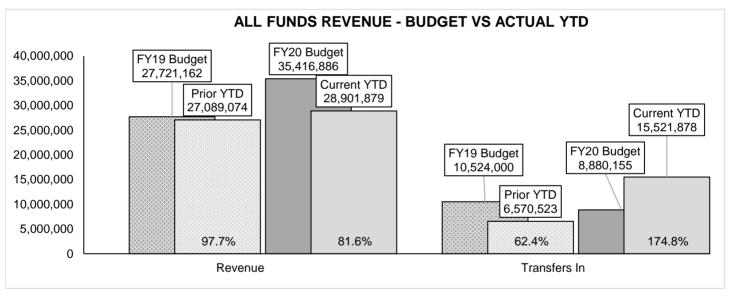

<sup>▲</sup> Indicates increase of more than 10%
▼ Indicates decrease of more than 10%

|                           | Current   | Same Period | Current      | Prior        |     | riance '    |
|---------------------------|-----------|-------------|--------------|--------------|-----|-------------|
| REVENUE ALL FUNDS         | Quarter   | Last Year   | Year-to-Date | Year-to-Date | (YT | TD)         |
| evenue                    |           |             |              |              |     |             |
| 10-General Fund           | 3,035,657 | 6,758,837   | 15,330,580   | 18,753,756   |     | -18.3       |
| Taxes                     | 1,992,970 | 5,357,472   | 10,958,113   | 14,166,152   |     | -22.6       |
| Intergovernmental         | 503,225   | 562,140     | 2,056,212    | 2,033,434    |     | 1.1         |
| Other Revenue             | 438,184   | 704,074     | 1,821,720    | 2,064,512    |     | -11.8       |
| Permits & Fees            | 101,277   | 135,151     | 494,536      | 489,658      |     | 1.0         |
| 12-Emergency Reserve Fund | 134,104   | -           | 173,091      | -            |     | 0.0         |
| Emergency Reserve Fund    | 134,104   | -           | 173,091      | -            |     | 0.0         |
| 15-Highway User Fund      | 176,119   | 301,824     | 992,532      | 941,736      |     | 5.4         |
| Intergovernmental         | 175,670   | 287,079     | 982,668      | 886,746      |     | 10.8        |
| Other Revenue             | 449       | 14,745      | 9,864        | 54,991       | •   | -82.        |
| 16-Substance Abuse Fund   | 366       | 883         | 1,207        | 13,573       | •   | -91.        |
| Revenue                   | 366       | 883         | 1,207        | 13,573       | •   | -91.        |
| 20-Debt Service Fund      | 1,671     | 60,839      | 122,739      | 201,356      |     | -39.        |
| Other Revenue             | 1,671     | 60,839      | 122,739      | 201,356      |     | -39.        |
| 25-Miscellaneous Grants   | 1,046,037 | 1,994,829   | 4,156,671    | 4,391,001    |     | -5.         |
| Misc Grants Revenue       | 1,046,037 | 1,994,829   | 4,156,671    | 4,391,001    |     | <b>-</b> 5. |
| 32-JCEF Fund              | 655       | 1,376       | 4,554        | 4,947        |     | -7.         |
| Intergovernmental         | 655       | 1,376       | 4,554        | 4,947        |     | -7.         |
| 36-Donation Fund          | 3,204     | 2,013       | 6,438        | 4,719        |     | 36.         |
| Donation Revenue          | 3,204     | 2,013       | 6,438        | 4,719        |     | 36.         |
| 40-Capital Project Fund   | 1,122,524 | 114,441     | 2,805,497    | 498,085      |     | 463.        |
| Capital Project Revenue   | 1,122,524 | 114,441     | 2,805,497    | 498,085      |     | 463.        |
| 45-Horseshoe Bend Fund    | 264,467   | 1,646,549   | 4,050,268    | 1,646,549    |     | 146.        |
| Revenue                   | 261,359   | 1,646,549   | 4,024,228    | 1,646,549    |     | 144.        |
| Non-Operating             | 3,108     | -           | 26,040       | -            |     | 0.          |
| 46-Airport Fund           | 151,172   | 108,232     | 564,192      | 496,689      |     | 13.         |
| Revenue                   | 151,172   | 108,232     | 564,192      | 496,689      |     | 13.         |
| Non-Operating             | -         | -           | -            | -            |     | 0.          |
| 48-Land Fund              | _         | -           | -            | 51,788       | _   | -100.       |
| Revenue                   | -         | -           | -            | 51,788       | _   | -100.       |
| 55-Golf Fund              | 251,177   | _           | 596,210      |              |     | 0.          |
| Other Revenue             | 251,177   | -           | 596,210      | _            |     | 0.          |
| 57-Cemetery Fund          | 20,774    | 16,997      | 59,685       | 40,862       |     | 46.         |
| Revenue                   | 20,774    | 16,997      | 59,685       | 40,862       |     | 46.         |
| 72-Fire Pension           | 88,150    | 21,129      | 38,215       | 44,015       | _   | -13.        |
| Intergovernmental         | 4,329     | 4,864       | 18,761       | 18,064       |     | 3.          |
| Revenue                   | 83,820    | 16,266      | 19,454       | 25,951       | _   | -25.        |
| enue Total                | 6,296,075 | 11,027,950  | 28,901,879   | 27,089,074   |     | 6.          |

<sup>8</sup> 

|                           | Current   | Same Period | Current      | Prior        | Variance % |
|---------------------------|-----------|-------------|--------------|--------------|------------|
| REVENUE ALL FUNDS         | Quarter   | Last Year   | Year-to-Date | Year-to-Date | (YTD)      |
| Transfers In              |           |             |              |              |            |
| 10-General Fund           | 210,365   | 24,585      | 1,357,151    | 1,492,585    | -9.1%      |
| Non-Operating             | 210,365   | 24,585      | 1,357,151    | 1,492,585    | -9.1%      |
| 12-Emergency Reserve Fund | 90,488    | -           | 8,371,009    | -            | 0.0%       |
| Emergency Reserve Fund    | 90,488    | -           | 8,371,009    | -            | 0.0%       |
| 15-Highway User Fund      | -         | -           | -            | -            | 0.0%       |
| Other Revenue             | -         | -           | -            | -            | 0.0%       |
| 20-Debt Service Fund      | 90,448    | 250,551     | 2,593,747    | 3,312,509    | -21.7%     |
| Interfund Transfers       | 90,448    | 250,551     | 2,593,747    | 3,312,509    | -21.7%     |
| 25-Miscellaneous Grants   | -         | -           | -            | -            | 0.0%       |
| Misc Grants Revenue       | -         | -           | -            | -            | 0.0%       |
| 40-Capital Project Fund   | 1,699,971 | 265,429     | 3,199,971    | 1,765,429    | 81.3%      |
| Non-Operating             | 1,329,613 | 219,568     | 2,829,613    | 1,719,568    | 64.6%      |
| Capital Project Revenue   | 370,359   | 45,861      | 370,359      | 45,861       | 707.6%     |
| Transfers In Total        | 2,091,273 | 540,566     | 15,521,878   | 6,570,523    | 136.2%     |
|                           |           |             |              |              |            |
| Grand Total               | 8,387,348 | 11,568,515  | 44,423,757   | 33,659,597   | 32.0%      |