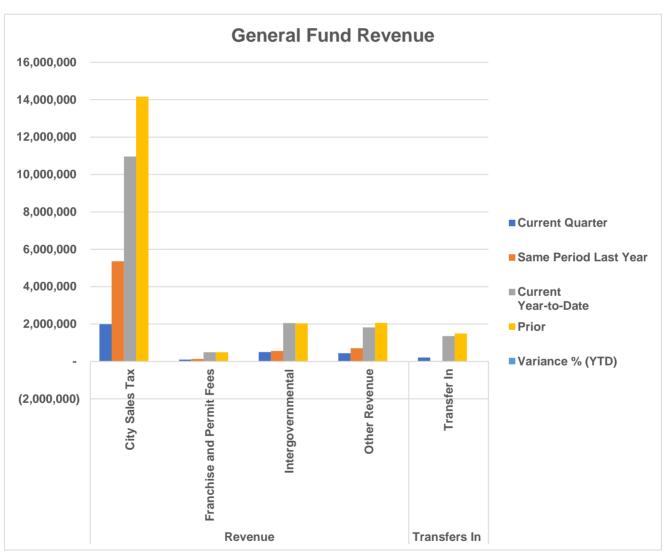

<sup>▲</sup> Indicates increase of more than 10%

<sup>▼</sup> Indicates decrease of more than 10%

|                           | Current   | Same Period | Current      |            | Variance        |
|---------------------------|-----------|-------------|--------------|------------|-----------------|
| REVENUE GENERAL FUND      | Quarter   | Last Year   | Year-to-Date | Prior      | % (YTD)         |
| Revenue                   |           |             |              |            |                 |
| City Sales Tax            | 1,992,970 | 5,357,472   | 10,958,113   | 14,166,152 | <b>▼</b> -22.6% |
| Franchise and Permit Fees | 101,277   | 135,151     | 494,536      | 489,658    | 1.0%            |
| Intergovernmental         | 503,225   | 562,140     | 2,056,212    | 2,033,434  | 1.1%            |
| Other Revenue             | 438,184   | 704,074     | 1,821,720    | 2,064,512  | <b>▼</b> -11.8% |
| Revenue Total             | 3,035,657 | 6,758,837   | 15,330,580   | 18,753,756 | -18.3%          |
| Transfers In              |           |             |              |            |                 |
| Transfer In               | 210,365   | 24,585      | 1,357,151    | 1,492,585  | -9.1%           |
| Transfers In Total        | 210,365   | 24,585      | 1,357,151    | 1,492,585  | -9.1%           |
| Grand Total               | 3,246,022 | 6,783,422   | 16,687,731   | 20,246,341 | -17.6%          |