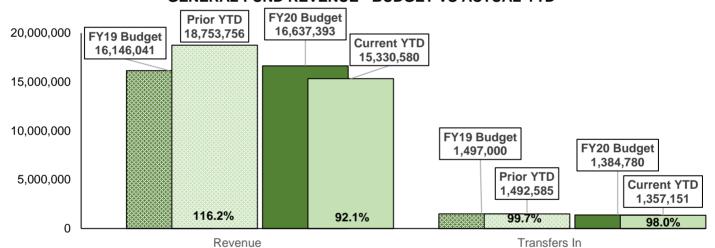

#### **GENERAL FUND REVENUE - BUDGET VS ACTUAL YTD**

<sup>▲</sup> Indicates increase of more than 10%

<sup>▼</sup> Indicates decrease of more than 10%

|                           | Current   | Same Period | Current      |            | Variance        |
|---------------------------|-----------|-------------|--------------|------------|-----------------|
| REVENUE GENERAL FUND      | Quarter   | Last Year   | Year-to-Date | Prior      | % (YTD)         |
| Revenue                   |           |             |              |            |                 |
| City Sales Tax            | 1,992,970 | 5,357,472   | 10,958,113   | 14,166,152 | <b>▼</b> -22.6% |
| Franchise and Permit Fees | 101,277   | 135,151     | 494,536      | 489,658    | 1.0%            |
| Intergovernmental         | 503,225   | 562,140     | 2,056,212    | 2,033,434  | 1.1%            |
| Other Revenue             | 438,184   | 704,074     | 1,821,720    | 2,064,512  | <b>▼</b> -11.8% |
| Revenue Total             | 3,035,657 | 6,758,837   | 15,330,580   | 18,753,756 | -18.3%          |
| Transfers In              |           |             |              |            |                 |
| Transfer In               | 210,365   | 24,585      | 1,357,151    | 1,492,585  | -9.1%           |
| Transfers In Total        | 210,365   | 24,585      | 1,357,151    | 1,492,585  | -9.1%           |
| Grand Total               | 3,246,022 | 6,783,422   | 16,687,731   | 20,246,341 | -17.6%          |