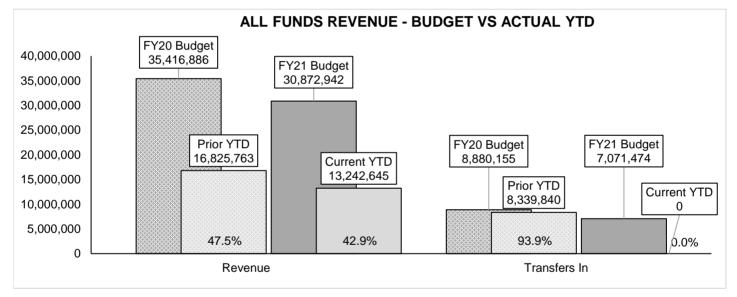

### **GENERAL FUND REVENUE - BUDGET VS ACTUAL YTD**

<sup>▲</sup> Indicates increase of more than 10%
▼ Indicates decrease of more than 10%

|                           | Current   | Same Period | Current      | Prior        | Var | iance % |
|---------------------------|-----------|-------------|--------------|--------------|-----|---------|
| ALL FUNDS - Revenue       | Quarter   | Last Year   | Year-to-Date | Year-to-Date | (YT | D)      |
| Revenue                   |           |             |              |              |     |         |
| 10-General Fund           | 3,866,617 | 5,004,586   | 7,326,830    | 8,868,664    |     | -17.4%  |
| Taxes                     | 2,673,417 | 3,733,314   | 4,412,170    | 6,600,895    |     | -33.2%  |
| Intergovernmental         | 591,417   | 527,843     | 1,124,961    | 1,002,401    |     | 12.2%   |
| Other Revenue             | 521,537   | 640,405     | 1,644,240    | 1,051,615    |     | 56.4%   |
| Permits & Fees            | 80,245    | 103,025     | 145,458      | 213,753      |     | -32.0%  |
| 12-Emergency Reserve Fund | 133,510   | 16,805      | 158,491      | 16,805       |     | 843.1%  |
| Emergency Reserve Fund    | 133,510   | 16,805      | 158,491      | 16,805       |     | 843.1%  |
| 15-Highway User Fund      | 243,430   | 235,229     | 409,428      | 598,178      |     | -31.6%  |
| Intergovernmental         | 243,227   | 233,075     | 408,995      | 590,856      |     | -30.8%  |
| Other Revenue             | 203       | 2,155       | 433          | 7,322        |     | -94.1%  |
| 16-Substance Abuse Fund   | 1,899     | 231         | 2,129        | 552          |     | 285.3%  |
| Revenue                   | 1,899     | 231         | 2,129        | 552          |     | 285.3%  |
| 20-Debt Service Fund      | 268       | 55,843      | 1,305        | 85,204       |     | -98.5%  |
| Other Revenue             | 268       | 55,843      | 1,305        | 85,204       | •   | -98.5%  |
| 25-Miscellaneous Grants   | 1,019,207 | 1,223,332   | 1,809,726    | 2,103,193    | •   | -14.0%  |
| Misc Grants Revenue       | 1,019,207 | 1,223,332   | 1,809,726    | 2,103,193    | •   | -14.0%  |
| 32-JCEF Fund              | 721       | 1,082       | 1,408        | 2,427        | •   | -42.0%  |
| Intergovernmental         | 721       | 1,082       | 1,408        | 2,427        | •   | -42.0%  |
| 36-Donation Fund          | 2,036     | 1,802       | 2,806        | 2,647        |     | 6.0%    |
| Donation Revenue          | 2,036     | 1,802       | 2,806        | 2,647        |     | 6.0%    |
| 40-Capital Project Fund   | 228,101   | 1,549,911   | 817,134      | 1,595,703    | •   | -48.8%  |
| Other Revenue             | -         | -           | -            | -            |     | 0.0%    |
| Non-Operating             | -         | -           | -            | -            |     | 0.0%    |
| Capital Project Revenue   | 228,101   | 1,549,911   | 817,134      | 1,595,703    | •   | -48.8%  |
| 45-Horseshoe Bend Fund    | 562,932   | 1,162,580   | 1,229,675    | 3,059,471    | •   | -59.8%  |
| Revenue                   | 562,801   | 1,154,078   | 1,228,950    | 3,049,872    | •   | -59.7%  |
| Non-Operating             | 131       | 8,502       | 725          | 9,600        |     | -92.4%  |
| 46-Airport Fund           | 119,349   | 106,482     | 239,258      | 226,167      |     | 5.8%    |
| Revenue                   | 119,349   | 106,482     | 239,258      | 226,167      |     | 5.8%    |
| Non-Operating             | -         | -           | -            | -            |     | 0.0%    |
| 48-Land Fund              | 525,309   | -           | 525,309      | -            |     | 0.0%    |
| Revenue                   | 525,309   | -           | 525,309      | -            |     | 0.0%    |
| 55-Golf Fund              | 232,144   | 159,115     | 509,039      | 207,226      |     | 145.6%  |
| Other Revenue             | 232,144   | 159,115     | 509,039      | 207,226      |     | 145.6%  |
| 57-Cemetery Fund          | 17,210    | 8,444       | 39,625       | 15,829       |     | 150.3%  |
| Revenue                   | 17,210    | 8,444       | 39,625       | 15,829       |     | 150.3%  |
| 72-Fire Pension           | 133,772   | 45,013      | 170,483      | 43,695       |     | 290.2%  |
| Intergovernmental         | 59,410    | 5,051       | 64,556       | 9,380        |     | 588.2%  |
| Revenue                   | 74,361    | 39,962      | 105,927      | 34,315       |     | 208.7%  |
| Revenue Total             | 7,086,505 | 9,570,457   | 13,242,645   | 16,825,763   |     | -21.3%  |
|                           |           |             |              |              |     |         |

<sup>▲</sup> Indicates increase of more than 10% ▼ Indicates decrease of more than 10%

| ALL FUNDS - Revenue       | Current<br>Quarter | Same Period<br>Last Year | Current<br>Year-to-Date | Prior<br>Year-to-Date | Variance % (YTD) |
|---------------------------|--------------------|--------------------------|-------------------------|-----------------------|------------------|
| Transfers In              |                    |                          |                         |                       |                  |
| 10-General Fund           | -                  | -                        | -                       | -                     | 0.0%             |
| Non-Operating             | -                  | -                        | -                       | -                     | 0.0%             |
| 12-Emergency Reserve Fund | -                  | 8,280,521                | -                       | 8,280,521             | -100.0%          |
| Emergency Reserve Fund    | -                  | 8,280,521                | -                       | 8,280,521             | -100.0%          |
| 15-Highway User Fund      | -                  | -                        | -                       | -                     | 0.0%             |
| Other Revenue             | -                  | -                        | -                       | -                     | 0.0%             |
| 20-Debt Service Fund      | -                  | 35,582                   | -                       | 59,319                | -100.0%          |
| Interfund Transfers       | -                  | 35,582                   | -                       | 59,319                | -100.0%          |
| 25-Miscellaneous Grants   | -                  | -                        | -                       | -                     | 0.0%             |
| Misc Grants Revenue       | -                  | -                        | -                       | -                     | 0.0%             |
| 40-Capital Project Fund   | -                  | -                        | -                       | -                     | 0.0%             |
| Non-Operating             | -                  | -                        | -                       | _                     | 0.0%             |
| Capital Project Revenue   | -                  | -                        | -                       | _                     | 0.0%             |
| Transfers In Total        | -                  | 8,316,103                | -                       | 8,339,840             | -100.0%          |
| Grand Total               | 7,086,505          | 17,886,560               | 13,242,645              | 25,165,603            | -47.4%           |