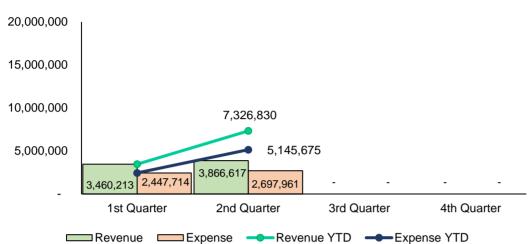

## **GENERAL FUND** - REVENUES AND EXPENSES (EXCLUDES ENTERPRISE FUNDS)

### **REVENUE VS EXPENSE BY QUARTER - General Fund**

|       | *NET -/+    |             |  |  |  |  |
|-------|-------------|-------------|--|--|--|--|
| QTR   | PRIOR       | CURRENT     |  |  |  |  |
|       | YEAR        | YEAR        |  |  |  |  |
| 1ST   | 1,112,352   | 1,012,498   |  |  |  |  |
| 2ND   | 2,304,864   | 1,168,656   |  |  |  |  |
| 3RD   | (456,501)   | 0           |  |  |  |  |
| 4TH   | 1,444,039   | 0           |  |  |  |  |
| Total | \$4,404,754 | \$2,181,154 |  |  |  |  |

\*Excludes transfers Prior Year Net Corrected