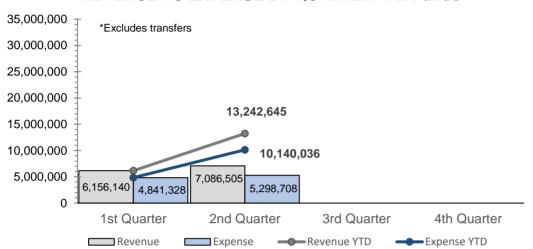

## **ALL FUNDS** - REVENUES AND EXPENSES (EXCLUDES ENTERPRISE FUNDS)

### **REVENUE VS EXPENSE BY QUARTER - All Funds**

|       | *NET -/+      |                 |  |  |  |  |
|-------|---------------|-----------------|--|--|--|--|
| OTD   | PRIOR<br>YEAR | CURRENT<br>YEAR |  |  |  |  |
| QTR   | TEAR          | IEAR            |  |  |  |  |
| 1ST   | 2,685,027     | 1,314,811       |  |  |  |  |
| 2ND   | 3,159,811     | 1,787,797       |  |  |  |  |
| 3RD   | (892,728)     | 0               |  |  |  |  |
| 4TH   | (784,103)     | 0               |  |  |  |  |
| Total | \$4,168,007   | \$3,102,609     |  |  |  |  |

\*Excludes transfers

QUARTER ENDING DECEMBER 31, 2020