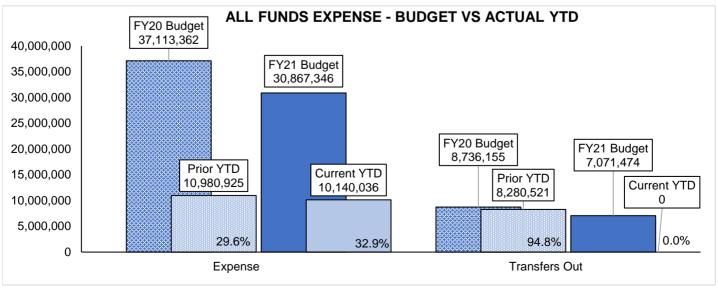

### **GENERAL FUND EXPENSES - BUDGET VS ACTUAL YTD**

QUARTER ENDING DECEMBER 31, 2020

|              | GENERAL                         | FUND - SU   | IMMARY I | BY DEPAR    | TMENT   |               |          |
|--------------|---------------------------------|-------------|----------|-------------|---------|---------------|----------|
|              |                                 | SAME QTR    | % OF     | CURRENT     | % OF    |               | %        |
|              |                                 | PY          | REVENUE  | QTR         | REVENUE | VARIANCE      | VARIANCE |
|              | TAXES                           | 3,733,314   | 74.6     | 2,673,417   | 69.1    | (1,059,897)   | (28.4)   |
|              | PERMITS, FRANCHISE & OTHER FEES | 103,025     | 2.1      | 80,245      | 2.1     | (22,780)      | (22.1)   |
| Ш            | INTERGOVERNMENTAL               | 527,843     | 10.5     | 591,417     | 15.3    | 63,575        | 12.0     |
| ≥            | OTHER                           | 640,405     | 12.8     | 521,537     | 13.5    | (118,868)     | (18.6)   |
| EVENUE       | TOTAL FUND REVENUE              | 5,004,586   | 100.0    | 3,866,617   | 100.0   | (1,137,970)   | (22.7)   |
| 32           |                                 | _           |          |             |         | _             |          |
|              | INTERFUND TRANSFERS-IN          | 0           | 0.0      | 0           | 0.0     | 0             | 0.0      |
|              | REVENUE +TRANSFERS TOTAL        | 5,004,586   | 100.0    | 3,866,617   | 100.0   | (1,137,970)   | (22.7)   |
|              |                                 |             |          |             |         |               |          |
|              |                                 | SAME QTR    | % OF     | CURRENT     | % OF    |               | %        |
| _            | <b>7</b>                        | PY          | EXP      | QTR         | EXP     | VARIANCE      | VARIANCE |
|              | CITY ADMINISTRATION             | 23,328      | 0.5      | 56,823      | 1.5     | 33,495        | 143.6    |
|              | CITY COUNCIL                    | 14,572      | 0.3      | 15,536      | 0.4     | 964           | 6.6      |
|              | CITY CLERK                      | 36,203      | 0.7      | 39,985      | 1.0     | 3,782         | 10.4     |
|              | CITY ATTORNEY                   | 47,890      | 1.0      | 61,066      | 1.6     | 13,176        | 27.5     |
|              | COMMUNITY & REC SERVICES ADMIN  | 5,967       | 0.1      | 8,246       | 0.2     | 2,279         | 38.2     |
|              | COMMUNITY CENTER                | 45,415      | 0.9      | 44,103      | 1.1     | (1,312)       | (2.9)    |
|              | GENERAL SERVICES                | 210,246     | 4.2      | 148,380     | 3.8     | (61,866)      |          |
|              | CORRALS                         | 4,452       | 0.1      | 9,117       | 0.2     | 4,665         | 104.8    |
|              | POLICE DEPT. ADMINISTRATION     | 73,373      | 1.5      | 76,767      | 2.0     | 3,395         | 4.6      |
|              | PATROL                          | 406,239     | 8.1      | 409,719     | 10.6    | 3,479         | 0.9      |
|              | COMMUNICATIONS                  | 118,267     | 2.4      | 125,310     | 3.2     | 7,043         | 6.0      |
|              | INVESTIGATIONS                  | 100,854     | 2.0      | 101,875     | 2.6     | 1,021         | 1.0      |
| ၂ က          | FIRE DEPARTMENT                 | 515,463     | 10.3     | 491,826     | 12.7    | (23,637)      |          |
| Ä            | HUMAN RESOURCE/RISK MANG.       | 139,637     | 2.8      | 146,650     | 3.8     | 7,014         | 5.0      |
| 15           | FINANCE                         | 124,650     | 2.5      | 125,374     | 3.2     | 724           | 0.6      |
| 듬            | MAGISTRATE                      | 91,694      | 1.8      | 90,204      | 2.3     | (1,491)       | (1.6)    |
| EXPENDITURES | LIBRARY                         | 88,597      | 1.8      | 90,764      | 2.3     | 2,167         | 2.4      |
| Ā            | COMMUNITY/ECONOMIC DEV.         | 118,087     | 2.4      | 106,001     | 2.7     | (12,086)      | (10.2)   |
| ШÜ           | PLANNING & ZONING               | 33,134      | 0.7      | 25,877      | 0.7     | (7,256)       | (21.9)   |
|              | BUILDING & CODE COMPLIANCE      | 24,909      | 0.5      | 26,445      | 0.7     | 1,536         | 6.2      |
|              | CENTRAL GARAGE                  | 65,819      | 1.3      | 58,044      | 1.5     | (7,775)       | (11.8)   |
|              | INFORMATION TECHNOLOGY          | 83,053      | 1.7      | 127,896     | 3.3     | 44,843        | 54.0     |
|              | BUILDINGS MAINTENANCE           | 69,264      | 1.4      | 64,865      | 1.7     | (4,399)       | (6.4)    |
|              | PUBLIC WORKS ADMINISTRATION     | 136,175     | 2.7      | 143,414     | 3.7     | 7,239         | 5.3      |
|              | PARKS & TRAILS MAINTENANCE      | 71,723      | 1.4      | 91,588      | 2.4     | 19,865        | 27.7     |
|              | RECREATION                      | 50,711      | 1.0      | 12,085      | 0.3     | (38,626)      | (76.2)   |
|              | GOLF COURSE MTCE                | 0           | 0.0      | 0           | 0.0     | 0             | 0.0      |
|              | TOTAL FUND EXPENDITURES         | 2,699,723   | 53.9     | 2,697,961   | 69.8    | (1,762)       | (0.1)    |
|              |                                 |             |          |             |         | ***           |          |
|              | INTERFUND TRANSFERS-OUT         | 8,280,521   | 165.5    | 0           | 0.0     | (8,280,521)   | (100.0)  |
|              | EXPENDITURES + TRANSFERS TOTAL  | 10,980,244  | 219.4    | 2,697,961   | 69.8    | (8,282,283)   | (75.4)   |
|              | NET +/- EXCLUDING TRANSFERS     | \$2,304,864 | 46.1     | \$1,168,656 | 30.2    | (\$1,136,208) | (49.3)   |
|              |                                 |             |          |             |         |               |          |

|                           | Current   | Same Period | Current      | Prior        | Variance %      |
|---------------------------|-----------|-------------|--------------|--------------|-----------------|
| ALL FUNDS - Expense       | Quarter   | Last Year   | Year-to-Date | Year-to-Date | (YTD)           |
| Expense                   |           |             |              |              |                 |
| Personnel                 |           |             |              |              |                 |
| 10-General Fund           | 2,089,171 | 1,928,928   | 3,966,327    | 4,029,394    | -1.6%           |
| 15-Highway User Fund      | -         | -           | 46           | 38           | <b>2</b> 0.0%   |
| 45-Horseshoe Bend Fund    | 98,101    | 239,165     | 200,234      | 454,353      | <b>▼</b> -55.9% |
| 46-Airport Fund           | 29,877    | 15,931      | 59,500       | 34,357       | <b>3.2%</b>     |
| 55-Golf Fund              | 151,543   | 140,467     | 296,096      | 173,050      | <b>1</b> 71.1%  |
| Personnel Total           | 2,368,693 | 2,324,490   | 4,522,203    | 4,691,192    | -3.6%           |
| Operating                 |           |             |              |              |                 |
| 10-General Fund           | 608,789   | 770,794     | 1,179,349    | 1,422,055    | <b>▼</b> -17.1% |
| 12-Emergency Reserve Fund | 710       | 265         | 1,205        | 265          | <b>355.3%</b>   |
| 15-Highway User Fund      | 115,005   | 54,723      | 144,087      | 88,392       |                 |
| 16-Substance Abuse Fund   | -         | -           | -            | _            | 0.0%            |
| 20-Debt Service Fund      | 151,000   | 168,100     | 252,505      | 270,361      | -6.6%           |
| 25-Miscellaneous Grants   | 968,123   | 1,157,723   | 1,744,866    | 2,039,365    | <b>▼</b> -14.4% |
| 32-JCEF Fund              | -         | 750         | 3,075        | 3,750        | <b>▼</b> -18.0% |
| 36-Donation Fund          | 1,044     | 512         | 1,172        | ·            | <b>58.1%</b>    |
| 40-Capital Project Fund   | 640,276   | 1,663,826   | 1,606,342    | 1,990,340    | <b>▼</b> -19.3% |
| 45-Horseshoe Bend Fund    | 89,536    | 106,799     | 175,682      | 249,745      | <b>-</b> 29.7%  |
| 46-Airport Fund           | 137,401   | 21,164      | 204,795      | 37,917       | <b>440.1%</b>   |
| 55-Golf Fund              | 96,549    | 117,463     | 175,772      | 128,888      | <b>36.4%</b>    |
| 57-Cemetery Fund          | 2,196     | 1,877       | 4,372        | 5,621        | <b>▼</b> -22.2% |
| 72-Fire Pension           | 119,386   | 22,160      | 124,612      | 52,294       | <b>138.3</b> %  |
| Operating Total           | 2,930,015 | 4,086,156   | 5,617,834    | 6,289,733    | -10.7%          |
| Expense Total             | 5,298,708 | 6,410,646   | 10,140,036   | 10,980,925   | -7.7%           |
|                           |           |             |              |              |                 |
| Transfer Out              |           |             |              |              |                 |
| Transfers                 |           |             |              |              |                 |
| 10-General Fund           | -         | 8,280,521   | -            | 8,280,521    | <b>-100.0%</b>  |
| 15-Highway User Fund      | -         | -           | -            | -            | 0.0%            |
| 20-Debt Service Fund      | -         | -           | -            | -            | 0.0%            |
| 25-Miscellaneous Grants   | -         | -           | -            | -            | 0.0%            |
| 45-Horseshoe Bend Fund    | -         | -           | -            | -            | 0.0%            |
| 46-Airport Fund           | -         | -           | -            | -            | 0.0%            |
| 48-Land Fund              | -         | -           | -            | -            | 0.0%            |
| 57-Cemetery Fund          | -         | -           | -            | -            | 0.0%            |
| Transfers Total           | -         | 8,280,521   | -            | 8,280,521    | -100.0%         |
| Transfer Out Total        | -         | 8,280,521   | -            | 8,280,521    | -100.0%         |