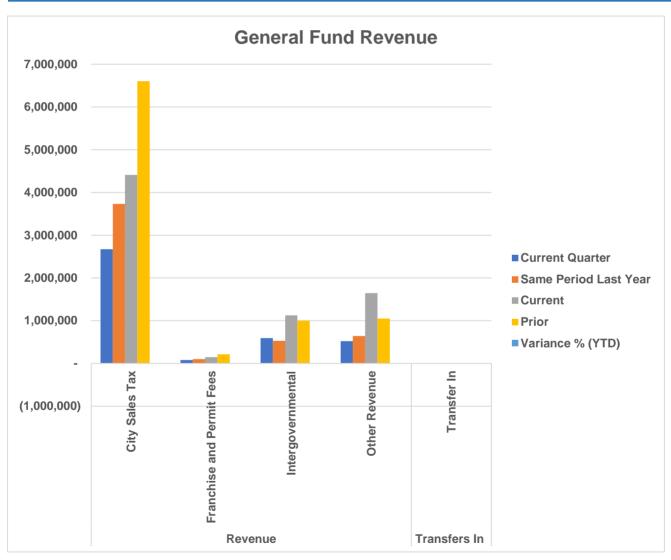

**<sup>▲</sup>** Indicates increase of more than 10%

<sup>▼</sup> Indicates decrease of more than 10%

| GENERAL FUND Revenue      | Current<br>Quarter | Same Period<br>Last Year | Current   | Prior     | Variance<br>% (YTD) |
|---------------------------|--------------------|--------------------------|-----------|-----------|---------------------|
| Revenue                   |                    |                          |           |           |                     |
| City Sales Tax            | 2,673,417          | 3,733,314                | 4,412,170 | 6,600,895 | <b>▼</b> -33.2%     |
| Franchise and Permit Fees | 80,245             | 103,025                  | 145,458   | 213,753   | <b>▼</b> -32.0%     |
| Intergovernmental         | 591,417            | 527,843                  | 1,124,961 | 1,002,401 | <b>12.2%</b>        |
| Other Revenue             | 521,537            | 640,405                  | 1,644,240 | 1,051,615 | <b>56.4%</b>        |
| Revenue Total             | 3,866,617          | 5,004,586                | 7,326,830 | 8,868,664 | -17.4%              |
| Transfers In              |                    |                          |           |           |                     |
| Transfer In               | -                  | -                        | -         | -         | 0.0%                |
| Transfers In Total        | -                  | -                        | -         | -         | 0.0%                |
| Grand Total               | 3,866,617          | 5,004,586                | 7,326,830 | 8,868,664 | -17.4%              |