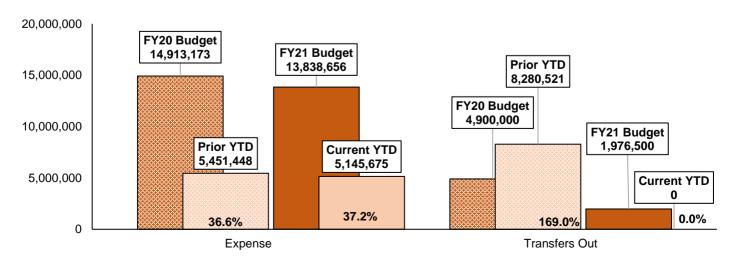

### **GENERAL FUND EXPENSES - BUDGET VS ACTUAL YTD**

QUARTER ENDING DECEMBER 31, 2020

|              | GENERAL                         | FUND - SU   | IMMARY I | BY DEPAR    | TMENT   |               |          |
|--------------|---------------------------------|-------------|----------|-------------|---------|---------------|----------|
|              |                                 | SAME QTR    | % OF     | CURRENT     | % OF    |               | %        |
|              |                                 | PY          | REVENUE  | QTR         | REVENUE | VARIANCE      | VARIANCE |
|              | TAXES                           | 3,733,314   | 74.6     | 2,673,417   | 69.1    | (1,059,897)   | (28.4)   |
|              | PERMITS, FRANCHISE & OTHER FEES | 103,025     | 2.1      | 80,245      | 2.1     | (22,780)      | (22.1)   |
| Ш            | INTERGOVERNMENTAL               | 527,843     | 10.5     | 591,417     | 15.3    | 63,575        | 12.0     |
| ≥            | OTHER                           | 640,405     | 12.8     | 521,537     | 13.5    | (118,868)     | (18.6)   |
| EVENUE       | TOTAL FUND REVENUE              | 5,004,586   | 100.0    | 3,866,617   | 100.0   | (1,137,970)   | (22.7)   |
| 32           |                                 | _           |          |             |         | _             |          |
|              | INTERFUND TRANSFERS-IN          | 0           | 0.0      | 0           | 0.0     | 0             | 0.0      |
|              | REVENUE +TRANSFERS TOTAL        | 5,004,586   | 100.0    | 3,866,617   | 100.0   | (1,137,970)   | (22.7)   |
|              |                                 |             |          |             |         |               |          |
|              |                                 | SAME QTR    | % OF     | CURRENT     | % OF    |               | %        |
| _            | <b>7</b>                        | PY          | EXP      | QTR         | EXP     | VARIANCE      | VARIANCE |
|              | CITY ADMINISTRATION             | 23,328      | 0.5      | 56,823      | 1.5     | 33,495        | 143.6    |
|              | CITY COUNCIL                    | 14,572      | 0.3      | 15,536      | 0.4     | 964           | 6.6      |
|              | CITY CLERK                      | 36,203      | 0.7      | 39,985      | 1.0     | 3,782         | 10.4     |
|              | CITY ATTORNEY                   | 47,890      | 1.0      | 61,066      | 1.6     | 13,176        | 27.5     |
|              | COMMUNITY & REC SERVICES ADMIN  | 5,967       | 0.1      | 8,246       | 0.2     | 2,279         | 38.2     |
|              | COMMUNITY CENTER                | 45,415      | 0.9      | 44,103      | 1.1     | (1,312)       | (2.9)    |
|              | GENERAL SERVICES                | 210,246     | 4.2      | 148,380     | 3.8     | (61,866)      |          |
|              | CORRALS                         | 4,452       | 0.1      | 9,117       | 0.2     | 4,665         | 104.8    |
|              | POLICE DEPT. ADMINISTRATION     | 73,373      | 1.5      | 76,767      | 2.0     | 3,395         | 4.6      |
|              | PATROL                          | 406,239     | 8.1      | 409,719     | 10.6    | 3,479         | 0.9      |
|              | COMMUNICATIONS                  | 118,267     | 2.4      | 125,310     | 3.2     | 7,043         | 6.0      |
|              | INVESTIGATIONS                  | 100,854     | 2.0      | 101,875     | 2.6     | 1,021         | 1.0      |
| ၂ က          | FIRE DEPARTMENT                 | 515,463     | 10.3     | 491,826     | 12.7    | (23,637)      |          |
| Ä            | HUMAN RESOURCE/RISK MANG.       | 139,637     | 2.8      | 146,650     | 3.8     | 7,014         | 5.0      |
| 15           | FINANCE                         | 124,650     | 2.5      | 125,374     | 3.2     | 724           | 0.6      |
| 듬            | MAGISTRATE                      | 91,694      | 1.8      | 90,204      | 2.3     | (1,491)       | (1.6)    |
| EXPENDITURES | LIBRARY                         | 88,597      | 1.8      | 90,764      | 2.3     | 2,167         | 2.4      |
| Ā            | COMMUNITY/ECONOMIC DEV.         | 118,087     | 2.4      | 106,001     | 2.7     | (12,086)      | (10.2)   |
| ШÜ           | PLANNING & ZONING               | 33,134      | 0.7      | 25,877      | 0.7     | (7,256)       | (21.9)   |
|              | BUILDING & CODE COMPLIANCE      | 24,909      | 0.5      | 26,445      | 0.7     | 1,536         | 6.2      |
|              | CENTRAL GARAGE                  | 65,819      | 1.3      | 58,044      | 1.5     | (7,775)       | (11.8)   |
|              | INFORMATION TECHNOLOGY          | 83,053      | 1.7      | 127,896     | 3.3     | 44,843        | 54.0     |
|              | BUILDINGS MAINTENANCE           | 69,264      | 1.4      | 64,865      | 1.7     | (4,399)       | (6.4)    |
|              | PUBLIC WORKS ADMINISTRATION     | 136,175     | 2.7      | 143,414     | 3.7     | 7,239         | 5.3      |
|              | PARKS & TRAILS MAINTENANCE      | 71,723      | 1.4      | 91,588      | 2.4     | 19,865        | 27.7     |
|              | RECREATION                      | 50,711      | 1.0      | 12,085      | 0.3     | (38,626)      | (76.2)   |
|              | GOLF COURSE MTCE                | 0           | 0.0      | 0           | 0.0     | 0             | 0.0      |
|              | TOTAL FUND EXPENDITURES         | 2,699,723   | 53.9     | 2,697,961   | 69.8    | (1,762)       | (0.1)    |
|              |                                 |             |          |             |         | ***           |          |
|              | INTERFUND TRANSFERS-OUT         | 8,280,521   | 165.5    | 0           | 0.0     | (8,280,521)   | (100.0)  |
|              | EXPENDITURES + TRANSFERS TOTAL  | 10,980,244  | 219.4    | 2,697,961   | 69.8    | (8,282,283)   | (75.4)   |
|              | NET +/- EXCLUDING TRANSFERS     | \$2,304,864 | 46.1     | \$1,168,656 | 30.2    | (\$1,136,208) | (49.3)   |
|              |                                 |             |          |             |         |               |          |

- ▲ Indicates increase of more than 10%
- **▼** Indicates decrease of more than 10%

| GENERAL FUND - Total Expense | Current<br>Quarter | Same Period<br>Last Year | Current<br>Year-to-Date | Prior<br>Year-to-Date | Variance<br>% (YTD) |
|------------------------------|--------------------|--------------------------|-------------------------|-----------------------|---------------------|
| Expense                      | 2,697,961          | 2,699,723                | 5,145,675               | 5,451,448             | -5.6%               |
| Personnel                    | 2,089,171          | 1,928,928                | 3,966,327               | 4,029,394             | -1.6%               |
| Operating                    | 608,789            | 770,794                  | 1,179,349               | 1,422,055             | <b>▼</b> -17.1%     |
| Transfer Out                 | -                  | 8,280,521                | -                       | 8,280,521             | <b>▼</b> -100.0%    |
| Transfers                    | -                  | 8,280,521                | -                       | 8,280,521             | <b>▼</b> -100.0%    |
| Total                        | 2,697,961          | 10,980,244               | 5,145,675               | 13,731,969            | <b>▼</b> -62.5%     |