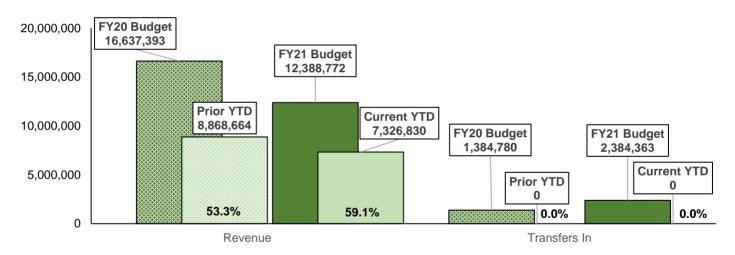

### **GENERAL FUND REVENUE - BUDGET VS ACTUAL YTD**

**<sup>▲</sup>** Indicates increase of more than 10%

<sup>▼</sup> Indicates decrease of more than 10%

| GENERAL FUND Revenue      | Current<br>Quarter | Same Period<br>Last Year | Current   | Prior     | Variance<br>% (YTD) |
|---------------------------|--------------------|--------------------------|-----------|-----------|---------------------|
| Revenue                   |                    |                          |           |           |                     |
| City Sales Tax            | 2,673,417          | 3,733,314                | 4,412,170 | 6,600,895 | <b>▼</b> -33.2%     |
| Franchise and Permit Fees | 80,245             | 103,025                  | 145,458   | 213,753   | <b>▼</b> -32.0%     |
| Intergovernmental         | 591,417            | 527,843                  | 1,124,961 | 1,002,401 | <b>12.2%</b>        |
| Other Revenue             | 521,537            | 640,405                  | 1,644,240 | 1,051,615 | <b>56.4%</b>        |
| Revenue Total             | 3,866,617          | 5,004,586                | 7,326,830 | 8,868,664 | -17.4%              |
| Transfers In              |                    |                          |           |           |                     |
| Transfer In               | -                  | -                        | -         | -         | 0.0%                |
| Transfers In Total        | -                  | -                        | -         | -         | 0.0%                |
| Grand Total               | 3,866,617          | 5,004,586                | 7,326,830 | 8,868,664 | -17.4%              |