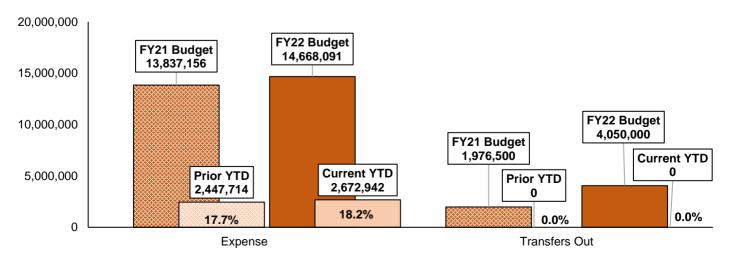

### **GENERAL FUND** - REVENUES AND EXPENSES (EXCLUDES ENTERPRISE FUNDS)

## **GENERAL FUND - SUMMARY BY DEPARTMENT**

|     |                                 | SAME QTR  | % OF    | CURRENT   | % OF    |           | %        |
|-----|---------------------------------|-----------|---------|-----------|---------|-----------|----------|
|     |                                 | PY        | REVENUE | QTR       | REVENUE | VARIANCE  | VARIANCE |
|     | TAXES                           | 1,738,753 | 50.2    | 1,990,620 | 69.0    | 251,867   | 14.5     |
|     | PERMITS, FRANCHISE & OTHER FEES | 65,213    | 1.9     | 106,615   | 3.7     | 41,402    | 63.5     |
| Щ   | INTERGOVERNMENTAL               | 533,544   | 15.4    | 540,242   | 18.7    | 6,699     | 1.3      |
| Ĩ   | OTHER                           | 1,122,703 | 32.4    | 248,291   | 8.6     | (874,412) | (77.9)   |
| N E | TOTAL FUND REVENUE              | 3,460,213 | 100.0   | 2,885,769 | 100.0   | (574,444) | (16.6)   |
| Б   |                                 |           |         |           |         |           |          |
|     | INTERFUND TRANSFERS-IN          | 0         | 0.0     | 0         | 0.0     | 0         | 0.0      |
|     | REVENUE +TRANSFERS TOTAL        | 3,460,213 | 100.0   | 2,885,769 | 100.0   | (574,444) | (16.6)   |

|            |                                | SAME QTR    | % OF | CURRENT   | % OF |             | %        |
|------------|--------------------------------|-------------|------|-----------|------|-------------|----------|
|            |                                | PY          | EXP  | QTR       | EXP  | VARIANCE    | VARIANCE |
|            | CITY ADMINISTRATION            | 54,568      | 1.6  | 82,441    | 2.9  | 27,873      | 51.1     |
|            | CITY COUNCIL                   | 21,357      | 0.6  | 24,075    | 0.8  | 2,718       | 12.7     |
|            | CITY CLERK                     | 44,084      | 1.3  | 46,481    | 1.6  | 2,397       | 5.4      |
|            | CITY ATTORNEY                  | 59,223      | 1.7  | 74,398    | 2.6  | 15,175      | 25.6     |
|            | COMMUNITY & REC SERVICES ADMIN | 7,203       | 0.2  | 22,549    | 0.8  | 15,346      | 213.1    |
|            | COMMUNITY CENTER               | 38,492      | 1.1  | 49,119    | 1.7  | 10,626      | 27.6     |
|            | GENERAL SERVICES               | 166,950     | 4.8  | 91,318    | 3.2  | (75,631)    | (45.3)   |
|            | CORRALS                        | 1,330       | 0.0  | 9         | 0.0  | (1,321)     | (99.3)   |
|            | POLICE DEPT. ADMINISTRATION    | 63,311      | 1.8  | 84,918    | 2.9  | 21,607      | 34.1     |
|            | PATROL                         | 381,741     | 11.0 | 381,751   | 13.2 | 10          | 0.0      |
|            | COMMUNICATIONS                 | 114,223     | 3.3  | 104,662   | 3.6  | (9,561)     | (8.4)    |
|            | INVESTIGATIONS                 | 90,658      | 2.6  | 103,386   | 3.6  | 12,728      | 14.0     |
| S          | FIRE DEPARTMENT                | 422,011     | 12.2 | 435,047   | 15.1 | 13,036      | 3.1      |
| Ш          | HUMAN RESOURCE/RISK MANG       | 124,509     | 3.6  | 159,426   | 5.5  | 34,917      | 28.0     |
| EXPENDITUR | FINANCE                        | 110,365     | 3.2  | 93,155    | 3.2  | (17,210)    | (15.6)   |
|            | MAGISTRATE                     | 85,649      | 2.5  | 113,799   | 3.9  | 28,150      | 32.9     |
| Z          | LIBRARY                        | 51,490      | 1.5  | 105,330   | 3.6  | 53,840      | 104.6    |
| Ē          | COMMUNITY/ECONOMIC DEV.        | 104,790     | 3.0  | 93,370    | 3.2  | (11,419)    | (10.9)   |
| ω          | PLANNING & ZONING              | 19,429      | 0.6  | 17,346    | 0.6  | (2,084)     | (10.7)   |
|            | BUILDING & CODE COMPLIANCE     | 22,036      | 0.6  | 25,453    | 0.9  | 3,418       | 15.5     |
|            | CENTRAL GARAGE                 | 54,696      | 1.6  | 77,156    | 2.7  | 22,460      | 41.1     |
|            | INFORMATION TECHNOLOGY         | 123,936     | 3.6  | 132,713   | 4.6  | 8,778       | 7.1      |
|            | BUILDINGS MAINTENANCE          | 58,416      | 1.7  | 96,740    | 3.4  | 38,323      | 65.6     |
|            | PUBLIC WORKS ADMINISTRATION    | 122,073     | 3.5  | 116,355   | 4.0  | (5,717)     | (4.7)    |
|            | PARKS & TRAILS MAINTENANCE     | 88,923      | 2.6  | 91,350    | 3.2  | 2,427       | 2.7      |
|            | RECREATION                     | 16,252      | 0.5  | 50,595    | 1.8  | 34,343      | 211.3    |
|            | GOLF COURSE MTCE               | 0           | 0.0  | 0         | 0.0  | 0           | 0.0      |
|            | TOTAL FUND EXPENDITURES        | 2,447,714   | 70.7 | 2,672,942 | 92.6 | 225,228     | 9.2      |
|            |                                |             |      |           |      |             |          |
|            | INTERFUND TRANSFERS-OUT        | 0           | 0.0  | 0         | 0.0  | 0           | 0.0      |
|            | EXPENDITURES + TRANSFERS TOTAL | 2,447,714   | 70.7 | 2,672,942 | 92.6 | 225,228     | 9.2      |
|            | NET +/- EXCLUDING TRANSFERS    | \$1,012,498 | 29.3 | \$212,827 | 7.4  | (\$799,672) | (79.0)   |
|            | NET +/- INCLUDING TRANSFERS    | \$1,012,498 | 29.3 | \$212,827 | 7.4  | (\$799,672) | 79.0     |

Indicates increase of more than 10%

✓ Indicates decrease of more than 10%

| GENERAL FUND - Total Expense | Current<br>Quarter | Same Period<br>Last Year | Current<br>Year to Date | Prior<br>Year to Date | Variance<br>% (YTD) |
|------------------------------|--------------------|--------------------------|-------------------------|-----------------------|---------------------|
| Expense                      | 2,672,942          | 2,447,714                | 2,672,942               | 2,447,714             | 9.2%                |
| Personnel                    | 2,068,015          | 1,877,155                | 2,068,015               | 1,877,155             | <b>a</b> 10.2%      |
| Operating                    | 604,927            | 570,559                  | 604,927                 | 570,559               | 6.0%                |
| Transfer Out                 | 0                  | 0                        | 0                       | 0                     | 0.0%                |
| Transfers                    | 0                  | 0                        | 0                       | 0                     | 0.0%                |
| Total                        | 2,672,942          | 2,447,714                | 2,672,942               | 2,447,714             | 9.2%                |