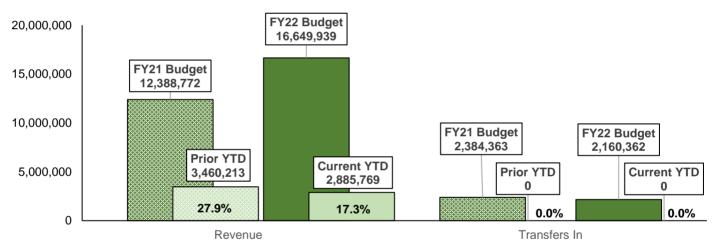

### **GENERAL FUND** - REVENUES AND EXPENSES (EXCLUDES ENTERPRISE FUNDS)

Indicates increase of more than 10%

✓ Indicates decrease of more than 10%

| GENERAL FUND Revenue      | Current<br>Quarter | Same Period<br>Last Year | Current<br>Year to Date | Prior<br>Year to Date | Variance<br>% (YTD) |
|---------------------------|--------------------|--------------------------|-------------------------|-----------------------|---------------------|
| Revenue                   |                    |                          |                         |                       |                     |
| City Sales Tax            | 1,990,620          | 1,738,753                | 1,990,620               | 1,738,753             | <b>a</b> 14.5%      |
| Franchise and Permit Fees | 106,615            | 65,213                   | 106,615                 | 65,213                | <b>a</b> 63.5%      |
| Intergovernmental         | 540,242            | 533,544                  | 540,242                 | 533,544               | 1.3%                |
| Other Revenue             | 248,291            | 1,122,703                | 248,291                 | 1,122,703             | <b>-</b> 77.9%      |
| Revenue Total             | 2,885,769          | 3,460,213                | 2,885,769               | 3,460,213             | -16.6%              |
| Transfers In              |                    |                          |                         |                       |                     |
| Transfer In               | 0                  | 0                        | 0                       | 0                     | 0.0%                |
| Transfers In Total        | 0                  | 0                        | 0                       | 0                     | 0.0%                |
| Grand Total               | 2,885,769          | 3,460,213                | 2,885,769               | 3,460,213             | -16.6%              |