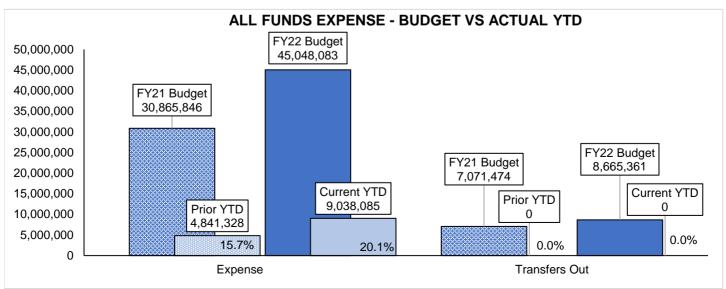

## **ALL FUNDS** - REVENUES AND EXPENSES (EXCLUDES ENTERPRISE FUNDS)

|                                                                             | Current   | Same Period | Current      | Prior        | Variance %     |  |  |  |
|-----------------------------------------------------------------------------|-----------|-------------|--------------|--------------|----------------|--|--|--|
| ALL FUNDS - Expense                                                         | Quarter   | Last Year   | Year to Date | Year to Date | (YTD)          |  |  |  |
| Expense                                                                     |           |             |              |              |                |  |  |  |
| Personnel                                                                   |           |             |              |              |                |  |  |  |
| 10-General Fund                                                             | 2,068,015 | 1,877,155   | 2,068,015    | 1,877,155    | <b>A</b> 10.2% |  |  |  |
| 15-Highway User Fund                                                        | 8         | 46          | 8            | 46           |                |  |  |  |
| 45-Horseshoe Bend Fund                                                      | 116,892   | 102,133     | 116,892      | 102,133      |                |  |  |  |
| 46-Airport Fund                                                             | 32,772    | 29,623      | 32,772       | 29,623       |                |  |  |  |
| 55-Golf Fund                                                                | 174,855   | 144,552     | 174,855      | 144,552      |                |  |  |  |
| Personnel Total                                                             | 2,392,542 | 2,153,510   | 2,392,542    | 2,153,510    | 11.19          |  |  |  |
| Operating                                                                   |           |             |              |              |                |  |  |  |
| 10-General Fund                                                             | 604,927   | 570,559     | 604,927      | 570,559      | 6.09           |  |  |  |
| 12-Emergency Reserve Fund                                                   | 737       | 495         | 737          | 495          |                |  |  |  |
| 15-Highway User Fund                                                        | 28,409    | 29,081      | 28,409       | 29,081       | -2.39          |  |  |  |
| 16-Substance Abuse Fund                                                     | 0         | 0           | 0            | 0            | 0.04           |  |  |  |
| 20-Debt Service Fund                                                        | 5,150,000 | 101,505     | 5,150,000    | 101,505      |                |  |  |  |
| 25-Miscellaneous Grants                                                     | 542,240   | 776,744     | 542,240      | 776,744      | -30.29         |  |  |  |
| 32-JCEF Fund                                                                | 6,442     | 3,075       | 6,442        | 3,075        |                |  |  |  |
| 36-Donation Fund                                                            | 5,875     | 128         | 5,875        | 128          |                |  |  |  |
| 40-Capital Project Fund                                                     | 93,908    | 966,066     | 93,908       | 966,066      | -90.3          |  |  |  |
| 45-Horseshoe Bend Fund                                                      | 86,649    | 86,146      | 86,649       | 86,146       | 0.6            |  |  |  |
| 46-Airport Fund                                                             | 22,652    | 67,395      | 22,652       | 67,395       | -66.4          |  |  |  |
| 55-Golf Fund                                                                | 97,469    | 79,223      | 97,469       | 79,223       |                |  |  |  |
| 57-Cemetery Fund                                                            | 2,337     | 2,176       | 2,337        | 2,176        | <u> </u>       |  |  |  |
| 72-Fire Pension                                                             | 3,897     | 5,226       | 3,897        | 5,226        |                |  |  |  |
| Operating Total                                                             | 6,645,543 | 2,687,819   | 6,645,543    | 2,687,819    | 147.2          |  |  |  |
| xpense Total                                                                | 9,038,085 | 4,841,328   | 9,038,085    | 4,841,328    | 86.7           |  |  |  |
|                                                                             |           |             |              |              |                |  |  |  |
| Transfer Out                                                                |           |             |              |              |                |  |  |  |
| Transfers                                                                   |           |             |              |              |                |  |  |  |
| 10-General Fund                                                             | 0         | 0           | 0            | 0            | 0.0            |  |  |  |
| 15-Highway User Fund                                                        | 0         | 0           | 0            | 0            | 0.0            |  |  |  |
| 20-Debt Service Fund                                                        | 0         | 0           | 0            | 0            | 0.0            |  |  |  |
| 25-Miscellaneous Grants                                                     | 0         | 0           | 0            | 0            | 0.0            |  |  |  |
| 45-Horseshoe Bend Fund                                                      | 0         | 0           | 0            | 0            | 0.0            |  |  |  |
| 46-Airport Fund                                                             | 0         | 0           | 0            | 0            | 0.0            |  |  |  |
| 48-Land Fund                                                                | 0         | 0           | 0            | 0            | 0.0            |  |  |  |
| 57-Cemetery Fund                                                            | 0         | 0           | 0            | 0            | 0.0            |  |  |  |
| Transfers Total                                                             | 0         | 0           | 0            | 0            | 0.0            |  |  |  |
| ransfer Out Total                                                           | 0         | 0           | 0            | 0            | 0.0            |  |  |  |
| ▲ Indicates increase of more than 10% ▼ Indicates decrease of more than 10% |           |             |              |              |                |  |  |  |