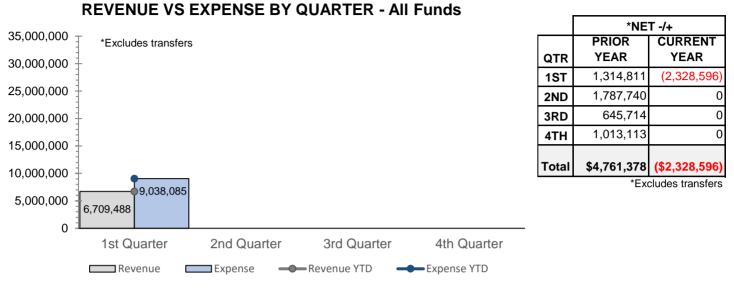

### Fund Summary by Quarter

Fund Summary by Year

| Net +/- |
|---------|
|---------|

|                           | Prior `       | YTD         | Current       | YTD         | Total Prior | Total              |
|---------------------------|---------------|-------------|---------------|-------------|-------------|--------------------|
| Fund                      | Expense       | Revenue     | Expense       | Revenue     | YTD         | <b>Current YTD</b> |
| 10-General Fund           | (2,447,714)   | 3,460,213   | (2,672,942)   | 2,885,769   | 1,012,498   | 212,827            |
| 12-Emergency Reserve Fund | (495)         | 24,982      | (737)         | 18,810      | 24,487      | 18,074             |
| 15-Highway User Fund      | (29,127)      | 165,998     | (28,417)      | 178,246     | 136,870     | 149,830            |
| 16-Substance Abuse Fund   | 0             | 230         | 0             | 381         | 230         | 381                |
| 20-Debt Service Fund      | (101,505)     | 1,036       | (5,150,000)   | 72          | (100,469)   | (5,149,928)        |
| 25-Miscellaneous Grants   | (776,744)     | 790,519     | (542,240)     | 2,293,504   | 13,775      | 1,751,264          |
| 32-JCEF Fund              | (3,075)       | 687         | (6,442)       | 763         | (2,388)     | (5,679)            |
| 36-Donation Fund          | (128)         | 770         | (5,875)       | 348         | 642         | (5,528)            |
| 40-Capital Project Fund   | (966,066)     | 589,032     | (93,908)      | 40,663      | (377,034)   | (53,245)           |
| 45-Horseshoe Bend Fund    | (188,279)     | 666,743     | (203,541)     | 826,197     | 478,464     | 622,656            |
| 46-Airport Fund           | (97,018)      | 119,910     | (55,424)      | 121,293     | 22,892      | 65,869             |
| 48-Land Fund              | 0             | 0           | 0             | 13,000      | 0           | 13,000             |
| 55-Golf Fund              | (223,776)     | 276,895     | (272,325)     | 299,963     | 53,119      | 27,639             |
| 57-Cemetery Fund          | (2,176)       | 22,415      | (2,337)       | 26,843      | 20,239      | 24,506             |
| 72-Fire Pension           | (5,226)       | 36,711      | (3,897)       | 3,637       | 31,485      | (260)              |
| Total                     | (\$4,841,328) | \$6,156,140 | (\$9,038,085) | \$6,709,488 | \$1,314,811 | (\$2,328,596)      |

## **ALL FUNDS** - REVENUES AND EXPENSES (EXCLUDES ENTERPRISE FUNDS)