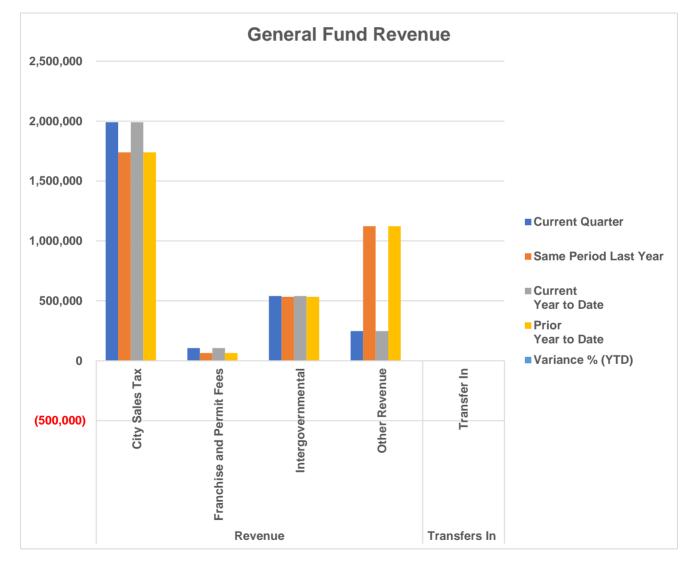

## **GENERAL FUND - SUMMARY BY DEPARTMENT**

|     |                                 | SAME QTR  | % OF    | CURRENT   | % OF    |           | %        |
|-----|---------------------------------|-----------|---------|-----------|---------|-----------|----------|
|     |                                 | PY        | REVENUE | QTR       | REVENUE | VARIANCE  | VARIANCE |
|     | TAXES                           | 1,738,753 | 50.2    | 1,990,620 | 69.0    | 251,867   | 14.5     |
|     | PERMITS, FRANCHISE & OTHER FEES | 65,213    | 1.9     | 106,615   | 3.7     | 41,402    | 63.5     |
| Щ   | INTERGOVERNMENTAL               | 533,544   | 15.4    | 540,242   | 18.7    | 6,699     | 1.3      |
| Ĩ   | OTHER                           | 1,122,703 | 32.4    | 248,291   | 8.6     | (874,412) | (77.9)   |
| N E | TOTAL FUND REVENUE              | 3,460,213 | 100.0   | 2,885,769 | 100.0   | (574,444) | (16.6)   |
| Б   |                                 |           |         |           |         |           |          |
|     | INTERFUND TRANSFERS-IN          | 0         | 0.0     | 0         | 0.0     | 0         | 0.0      |
|     | REVENUE +TRANSFERS TOTAL        | 3,460,213 | 100.0   | 2,885,769 | 100.0   | (574,444) | (16.6)   |

Indicates increase of more than 10%

✓ Indicates decrease of more than 10%

| GENERAL FUND Revenue      | Current<br>Quarter | Same Period<br>Last Year | Current<br>Year to Date | Prior<br>Year to Date | Variance<br>% (YTD) |
|---------------------------|--------------------|--------------------------|-------------------------|-----------------------|---------------------|
| Revenue                   |                    |                          |                         |                       |                     |
| City Sales Tax            | 1,990,620          | 1,738,753                | 1,990,620               | 1,738,753             | <b>a</b> 14.5%      |
| Franchise and Permit Fees | 106,615            | 65,213                   | 106,615                 | 65,213                | <b>a</b> 63.5%      |
| Intergovernmental         | 540,242            | 533,544                  | 540,242                 | 533,544               | 1.3%                |
| Other Revenue             | 248,291            | 1,122,703                | 248,291                 | 1,122,703             | <b>-</b> 77.9%      |
| Revenue Total             | 2,885,769          | 3,460,213                | 2,885,769               | 3,460,213             | -16.6%              |
| Transfers In              |                    |                          |                         |                       |                     |
| Transfer In               | 0                  | 0                        | 0                       | 0                     | 0.0%                |
| Transfers In Total        | 0                  | 0                        | 0                       | 0                     | 0.0%                |
| Grand Total               | 2,885,769          | 3,460,213                | 2,885,769               | 3,460,213             | -16.6%              |