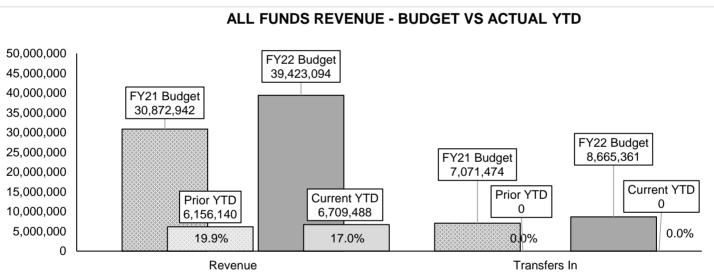

## **ALL FUNDS** - REVENUES AND EXPENSES (EXCLUDES ENTERPRISE FUNDS)

|                           | Current   | Same Period | Current      | Prior        | Variance %      |
|---------------------------|-----------|-------------|--------------|--------------|-----------------|
| ALL FUNDS - Revenue       | Quarter   | Last Year   | Year to Date | Year to Date | (YTD)           |
| Revenue                   |           |             |              |              |                 |
| 10-General Fund           | 2,885,769 | 3,460,213   | 2,885,769    | 3,460,213    | <b>-16.6</b> %  |
| Taxes                     | 1,990,620 | 1,738,753   | 1,990,620    | 1,738,753    | <b>4</b> 14.5%  |
| Intergovernmental         | 540,242   | 533,544     | 540,242      | 533,544      | 1.3%            |
| Other Revenue             | 248,291   | 1,122,703   | 248,291      | 1,122,703    | <b>-</b> 77.9%  |
| Permits & Fees            | 106,615   | 65,213      | 106,615      | 65,213       | <b>a</b> 63.5%  |
| 12-Emergency Reserve Fund | 18,810    | 24,982      | 18,810       | 24,982       | <b>-24.7</b> %  |
| Emergency Reserve Fund    | 18,810    | 24,982      | 18,810       | 24,982       | ▼ -24.7%        |
| 15-Highway User Fund      | 178,246   | 165,998     | 178,246      | 165,998      | 7.4%            |
| Intergovernmental         | 178,240   | 165,768     | 178,240      | 165,768      | 7.5%            |
| Other Revenue             | 7         | 230         | 7            | 230          | <b>-97</b> .1%  |
| 16-Substance Abuse Fund   | 381       | 230         | 381          | 230          | <b>65.8</b> %   |
| Revenue                   | 381       | 230         | 381          | 230          | <b>6</b> 5.8%   |
| 20-Debt Service Fund      | 72        | 1,036       | 72           | 1,036        | <b>-93</b> .1%  |
| Other Revenue             | 72        | 1,036       | 72           | 1,036        | <b>-93.1</b> %  |
| 25-Miscellaneous Grants   | 2,293,504 | 790,519     | 2,293,504    | 790,519      | <b>▲</b> 190.1% |
| Misc Grants Revenue       | 2,293,504 | 790,519     | 2,293,504    | 790,519      | <b>A</b> 190.1% |
| 32-JCEF Fund              | 763       | 687         | 763          | 687          | <b>A</b> 11.1%  |
| Intergovernmental         | 763       | 687         | 763          | 687          | <b>A</b> 11.19  |
| 36-Donation Fund          | 348       | 770         | 348          | 770          | -54.9%          |
| Donation Revenue          | 348       | 770         | 348          | 770          | -54.9%          |
| 40-Capital Project Fund   | 40,663    | 589,032     | 40,663       | 589,032      | <b>-93.1</b> %  |
| Other Revenue             | 0         | 0           | 0            | 0            | 0.0%            |
| Non-Operating             | 0         | 0           | 0            | 0            | 0.0%            |
| Capital Project Revenue   | 40,663    | 589,032     | 40,663       | 589,032      | -93.1%          |
| 45-Horseshoe Bend Fund    | 826,197   | 666,743     | 826,197      | 666,743      | <b>A</b> 23.9%  |
| Revenue                   | 826,197   | 666,743     | 826,197      | 666,743      | ▲ 23.9%         |
| 46-Airport Fund           | 121,293   | 119,910     | 121,293      | 119,910      | 1.2%            |
| Revenue                   | 121,293   | 119,910     | 121,293      | 119,910      | 1.2%            |
| Non-Operating             | 0         | 0           | 0            | 0            | 0.0%            |
| 48-Land Fund              | 13,000    | 0           | 13,000       | 0            | 0.0%            |
| Revenue                   | 13,000    | 0           | 13,000       | 0            | 0.0%            |
| 55-Golf Fund              | 299,963   | 276,895     | 299,963      | 276,895      | 8.3%            |
| Other Revenue             | 299,963   | 276,895     | 299,963      | 276,895      | 8.3%            |
| 57-Cemetery Fund          | 26,843    | 22,415      | 26,843       | 22,415       | <b>19.8</b> %   |
| Revenue                   | 26,843    | 22,415      | 26,843       | 22,415       | <b>1</b> 9.8%   |
| 72-Fire Pension           | 3,637     | 36,711      | 3,637        | 36,711       | <b>-90.1</b> %  |
| Intergovernmental         | 3,084     | 5,145       | 3,084        | 5,145        | <b>-40.1</b> %  |
| Revenue                   | 553       | 31,566      | 553          | 31,566       | -98.2%          |
| venue Total               | 6,709,488 | 6,156,140   | 6,709,488    | 6,156,140    | 9.0%            |