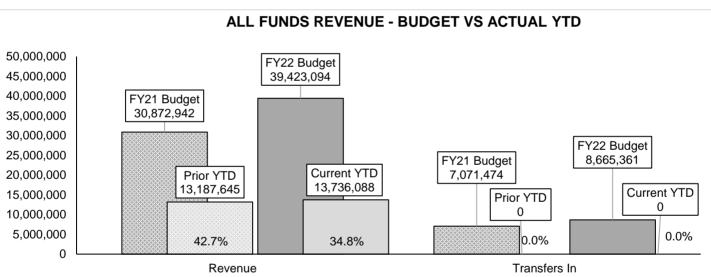

|                           | Current   | Same Period | Current      | Prior        | Variance %      |
|---------------------------|-----------|-------------|--------------|--------------|-----------------|
| ALL FUNDS - Revenue       | Quarter   | Last Year   | Year to Date | Year to Date | (YTD)           |
| Revenue                   |           |             |              |              |                 |
| 10-General Fund           | 4,306,260 | 3,866,617   | 7,192,029    | 7,326,830    | -1.8%           |
| Taxes                     | 3,185,132 | 2,673,417   | 5,175,752    | 4,412,170    | <b>A</b> 17.3%  |
| Intergovernmental         | 604,256   | 591,417     | 1,144,498    | 1,124,961    | 1.7%            |
| Other Revenue             | 434,796   | 521,537     | 683,087      | 1,644,240    | <b>-</b> 58.5%  |
| Permits & Fees            | 82,077    | 80,245      | 188,692      | 145,458      | <b>△</b> 29.7%  |
| 12-Emergency Reserve Fund | 40,774    | 133,510     | 59,584       | 158,491      | <b>▼</b> -62.4% |
| Emergency Reserve Fund    | 40,774    | 133,510     | 59,584       | 158,491      | <b>-62.4</b> %  |
| 15-Highway User Fund      | 232,054   | 243,430     | 410,301      | 409,428      | 0.2%            |
| Intergovernmental         | 231,094   | 243,227     | 409,334      | 408,995      | 0.1%            |
| Other Revenue             | 961       | 203         | 967          | 433          | <b>a</b> 123.6% |
| 16-Substance Abuse Fund   | 463       | 1,899       | 844          | 2,129        | <b>-60.4</b> %  |
| Revenue                   | 463       | 1,899       | 844          | 2,129        | -60.4%          |
| 20-Debt Service Fund      | 53        | 268         | 124          | 1,305        | <b>-90.</b> 5%  |
| Other Revenue             | 53        | 268         | 124          | 1,305        | -90.5%          |
| 25-Miscellaneous Grants   | 1,190,504 | 1,019,207   | 3,484,007    | 1,809,726    | <b>4</b> 92.5%  |
| Misc Grants Revenue       | 1,190,504 | 1,019,207   | 3,484,007    | 1,809,726    | <b>a</b> 92.5%  |
| 32-JCEF Fund              | 696       | 721         | 1,459        | 1,408        | 3.6%            |
| Intergovernmental         | 696       | 721         | 1,459        | 1,408        | 3.6%            |
| 36-Donation Fund          | 3,966     | 2,036       | 4,314        | 2,806        | <b>▲</b> 53.7%  |
| Donation Revenue          | 3,966     | 2,036       | 4,314        | 2,806        | <b>a</b> 53.7%  |
| 40-Capital Project Fund   | 112,529   | 228,101     | 153,192      | 817,134      | <b>-81.3</b> %  |
| Other Revenue             | 0         | 0           | 0            | 0            | 0.0%            |
| Non-Operating             | 0         | 0           | 0            | 0            | 0.0%            |
| Capital Project Revenue   | 112,529   | 228,101     | 153,192      | 817,134      | <b>-</b> 81.3%  |
| 45-Horseshoe Bend Fund    | 748,008   | 562,932     | 1,574,205    | 1,229,675    | <b>▲</b> 28.0%  |
| Revenue                   | 748,008   | 562,932     | 1,574,205    | 1,229,675    | <b>a</b> 28.0%  |
| 46-Airport Fund           | 111,685   | 119,349     | 232,978      | 239,258      | -2.6%           |
| Revenue                   | 111,685   | 119,349     | 232,978      | 239,258      | -2.6%           |
| Non-Operating             | 0         | 0           | 0            | 0            | 0.0%            |
| 48-Land Fund              | 0         | 525,309     | 13,000       | 525,309      | <b>-97.</b> 5%  |
| Revenue                   | 0         | 525,309     | 13,000       | 525,309      | -97.5%          |
| 55-Golf Fund              | 231,064   | 232,144     | 531,027      | 509,039      | 4.3%            |
| Other Revenue             | 231,064   | 232,144     | 531,027      | 509,039      | 4.3%            |
| 57-Cemetery Fund          | 23,837    | 17,210      | 50,680       | 39,625       | <b>A</b> 27.9%  |
| Revenue                   | 23,837    | 17,210      | 50,680       | 39,625       | <b>A</b> 27.9%  |
| 72-Fire Pension           | 24,707    | 78,772      | 28,344       | 115,483      | -75.5%          |
| Intergovernmental         | 4,317     | 4,410       | 7,401        | 9,556        | -22.6%          |
| Revenue                   | 20,390    | 74,361      | 20,943       | 105,927      | -80.2%          |
| venue Total               | 7,026,600 | 7,031,505   | 13,736,088   | 13,187,645   | 4.2%            |

|                                                                                          | Current   | Same Period | Current      | Prior        | Variance % |  |  |  |
|------------------------------------------------------------------------------------------|-----------|-------------|--------------|--------------|------------|--|--|--|
| ALL FUNDS - Revenue                                                                      | Quarter   | Last Year   | Year to Date | Year to Date | (YTD)      |  |  |  |
| Transfers In 🔶 Indicates increase of more than 10% 🔻 Indicates decrease of more than 10% |           |             |              |              |            |  |  |  |
| 10-General Fund                                                                          | 0         | 0           | 0            | 0            | 0.0%       |  |  |  |
| Non-Operating                                                                            | 0         | 0           | 0            | 0            | 0.0%       |  |  |  |
| 12-Emergency Reserve Fund                                                                | 0         | 0           | 0            | 0            | 0.0%       |  |  |  |
| Emergency Reserve Fund                                                                   | 0         | 0           | 0            | 0            | 0.0%       |  |  |  |
| 15-Highway User Fund                                                                     | 0         | 0           | 0            | 0            | 0.0%       |  |  |  |
| Other Revenue                                                                            | 0         | 0           | 0            | 0            | 0.0%       |  |  |  |
| 20-Debt Service Fund                                                                     | 0         | 0           | 0            | 0            | 0.0%       |  |  |  |
| Interfund Transfers                                                                      | 0         | 0           | 0            | 0            | 0.0%       |  |  |  |
| 25-Miscellaneous Grants                                                                  | 0         | 0           | 0            | 0            | 0.0%       |  |  |  |
| Misc Grants Revenue                                                                      | 0         | 0           | 0            | 0            | 0.0%       |  |  |  |
| 40-Capital Project Fund                                                                  | 0         | 0           | 0            | 0            | 0.0%       |  |  |  |
| Non-Operating                                                                            | 0         | 0           | 0            | 0            | 0.0%       |  |  |  |
| Capital Project Revenue                                                                  | 0         | 0           | 0            | 0            | 0.0%       |  |  |  |
| Transfers In Total                                                                       | 0         | 0           | 0            | 0            | 0.0%       |  |  |  |
|                                                                                          |           |             |              |              |            |  |  |  |
| Grand Total                                                                              | 7,026,600 | 7,031,505   | 13,736,088   | 13,187,645   | 4.2%       |  |  |  |