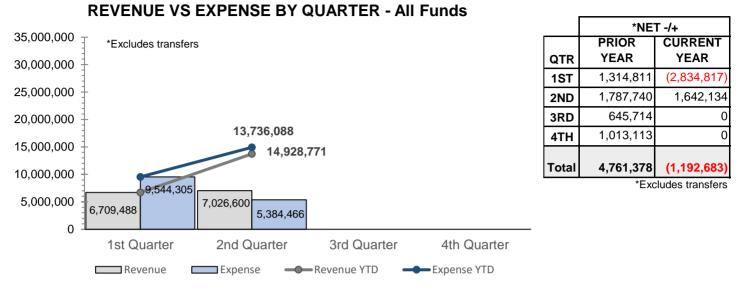

# Fund Summary by Year

Net +/-

|                           | Prior `        | YTD          | Current        | YTD          | Total Prior | <b>Total Current</b> |
|---------------------------|----------------|--------------|----------------|--------------|-------------|----------------------|
| Fund                      | Expense        | Revenue      | Expense        | Revenue      | YTD         | YTD                  |
| 10-General Fund           | (5,155,733)    | 7,326,830    | (5,827,334)    | 7,192,029    | 2,171,096   | 1,364,695            |
| 12-Emergency Reserve Fund | (1,205)        | 158,491      | (1,503)        | 59,584       | 157,286     | 58,081               |
| 15-Highway User Fund      | (144,132)      | 409,428      | (107,867)      | 410,301      | 265,296     | 302,434              |
| 16-Substance Abuse Fund   | 0              | 2,129        | 0              | 844          | 2,129       | 844                  |
| 20-Debt Service Fund      | (252,505)      | 1,305        | (5,150,000)    | 124          | (251,200)   | (5,149,876)          |
| 25-Miscellaneous Grants   | (1,734,866)    | 1,809,726    | (2,186,568)    | 3,484,007    | 74,860      | 1,297,439            |
| 32-JCEF Fund              | (3,075)        | 1,408        | (6,442)        | 1,459        | (1,667)     | (4,983)              |
| 36-Donation Fund          | (1,172)        | 2,806        | (6,365)        | 4,314        | 1,635       | (2,051)              |
| 40-Capital Project Fund   | (1,606,342)    | 817,134      | (467,066)      | 153,192      | (789,209)   | (313,874)            |
| 45-Horseshoe Bend Fund    | (375,916)      | 1,229,675    | (442,429)      | 1,574,205    | 853,759     | 1,131,776            |
| 46-Airport Fund           | (264,296)      | 239,258      | (129,480)      | 232,978      | (25,037)    | 103,498              |
| 48-Land Fund              | 0              | 525,309      | 0              | 13,000       | 525,309     | 13,000               |
| 55-Golf Fund              | (471,867)      | 509,039      | (582,324)      | 531,027      | 37,171      | (51,297)             |
| 57-Cemetery Fund          | (4,372)        | 39,625       | (6,097)        | 50,680       | 35,253      | 44,583               |
| 72-Fire Pension           | (69,612)       | 115,483      | (15,295)       | 28,344       | 45,872      | 13,049               |
| Total                     | (\$10,085,094) | \$13,187,645 | (\$14,928,771) | \$13,736,088 | \$3,102,551 | (\$1,192,683)        |