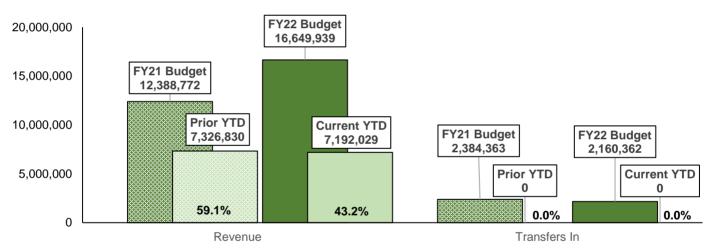

# Fund Summary by Year

Net +/-

|                           | Prior `        | YTD          | Current        | YTD          | Total Prior | <b>Total Current</b> |
|---------------------------|----------------|--------------|----------------|--------------|-------------|----------------------|
| Fund                      | Expense        | Revenue      | Expense        | Revenue      | YTD         | YTD                  |
| 10-General Fund           | (5,155,733)    | 7,326,830    | (5,827,334)    | 7,192,029    | 2,171,096   | 1,364,695            |
| 12-Emergency Reserve Fund | (1,205)        | 158,491      | (1,503)        | 59,584       | 157,286     | 58,081               |
| 15-Highway User Fund      | (144,132)      | 409,428      | (107,867)      | 410,301      | 265,296     | 302,434              |
| 16-Substance Abuse Fund   | 0              | 2,129        | 0              | 844          | 2,129       | 844                  |
| 20-Debt Service Fund      | (252,505)      | 1,305        | (5,150,000)    | 124          | (251,200)   | (5,149,876)          |
| 25-Miscellaneous Grants   | (1,734,866)    | 1,809,726    | (2,186,568)    | 3,484,007    | 74,860      | 1,297,439            |
| 32-JCEF Fund              | (3,075)        | 1,408        | (6,442)        | 1,459        | (1,667)     | (4,983)              |
| 36-Donation Fund          | (1,172)        | 2,806        | (6,365)        | 4,314        | 1,635       | (2,051)              |
| 40-Capital Project Fund   | (1,606,342)    | 817,134      | (467,066)      | 153,192      | (789,209)   | (313,874)            |
| 45-Horseshoe Bend Fund    | (375,916)      | 1,229,675    | (442,429)      | 1,574,205    | 853,759     | 1,131,776            |
| 46-Airport Fund           | (264,296)      | 239,258      | (129,480)      | 232,978      | (25,037)    | 103,498              |
| 48-Land Fund              | 0              | 525,309      | 0              | 13,000       | 525,309     | 13,000               |
| 55-Golf Fund              | (471,867)      | 509,039      | (582,324)      | 531,027      | 37,171      | (51,297)             |
| 57-Cemetery Fund          | (4,372)        | 39,625       | (6,097)        | 50,680       | 35,253      | 44,583               |
| 72-Fire Pension           | (69,612)       | 115,483      | (15,295)       | 28,344       | 45,872      | 13,049               |
| Total                     | (\$10,085,094) | \$13,187,645 | (\$14,928,771) | \$13,736,088 | \$3,102,551 | (\$1,192,683)        |

# **ALL FUNDS** - REVENUES AND EXPENSES (EXCLUDES ENTERPRISE FUNDS)