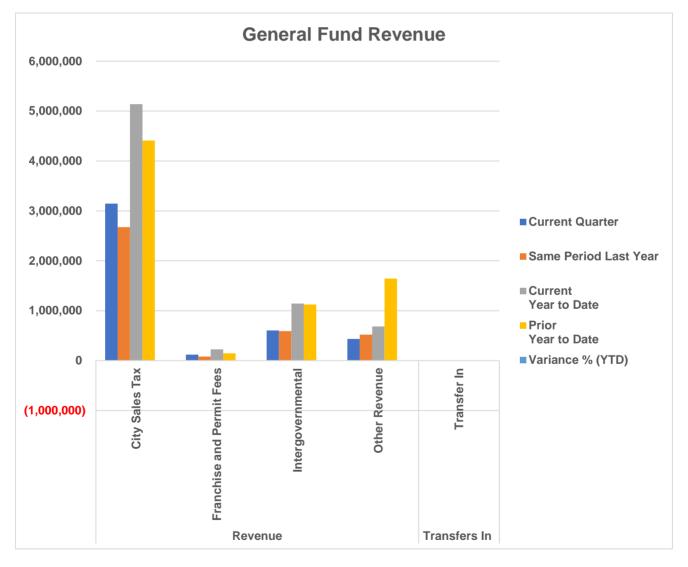

# **GENERAL FUND** - REVENUES AND EXPENSES (EXCLUDES ENTERPRISE FUNDS)

# **REVENUE VS EXPENSE BY QUARTER - General Fund**

**GENERAL FUND REVENUE - BUDGET VS ACTUAL YTD** 

**GENERAL FUND EXPENSES - BUDGET VS ACTUAL YTD** 

Indicates increase of more than 10%

✓ Indicates decrease of more than 10%

| GENERAL FUND Revenue      | Current<br>Quarter | Same Period<br>Last Year | Current<br>Year to Date | Prior<br>Year to Date | Variance<br>% (YTD) |
|---------------------------|--------------------|--------------------------|-------------------------|-----------------------|---------------------|
| Revenue                   |                    |                          |                         |                       |                     |
| City Sales Tax            | 3,147,634          | 2,673,417                | 5,138,254               | 4,412,170             | <b>a</b> 16.5%      |
| Franchise and Permit Fees | 119,575            | 80,245                   | 226,190                 | 145,458               | <b>▲</b> 55.5%      |
| Intergovernmental         | 604,256            | 591,417                  | 1,144,498               | 1,124,961             | 1.7%                |
| Other Revenue             | 434,796            | 521,537                  | 683,087                 | 1,644,240             | <b>-</b> 58.5%      |
| Revenue Total             | 4,306,260          | 3,866,617                | 7,192,029               | 7,326,830             | -1.8%               |
| Transfers In              |                    |                          |                         |                       |                     |
| Transfer In               | 0                  | 0                        | 0                       | 0                     | 0.0%                |
| Transfers In Total        | 0                  | 0                        | 0                       | 0                     | 0.0%                |
| Grand Total               | 4,306,260          | 3,866,617                | 7,192,029               | 7,326,830             | -1.8%               |