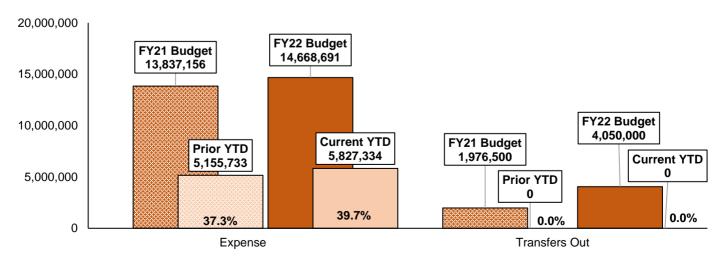

# Fund Summary by Year

Net +/-

|                           | Prior `        | YTD          | Current        | YTD          | Total Prior | <b>Total Current</b> |
|---------------------------|----------------|--------------|----------------|--------------|-------------|----------------------|
| Fund                      | Expense        | Revenue      | Expense        | Revenue      | YTD         | YTD                  |
| 10-General Fund           | (5,155,733)    | 7,326,830    | (5,827,334)    | 7,192,029    | 2,171,096   | 1,364,695            |
| 12-Emergency Reserve Fund | (1,205)        | 158,491      | (1,503)        | 59,584       | 157,286     | 58,081               |
| 15-Highway User Fund      | (144,132)      | 409,428      | (107,867)      | 410,301      | 265,296     | 302,434              |
| 16-Substance Abuse Fund   | 0              | 2,129        | 0              | 844          | 2,129       | 844                  |
| 20-Debt Service Fund      | (252,505)      | 1,305        | (5,150,000)    | 124          | (251,200)   | (5,149,876)          |
| 25-Miscellaneous Grants   | (1,734,866)    | 1,809,726    | (2,186,568)    | 3,484,007    | 74,860      | 1,297,439            |
| 32-JCEF Fund              | (3,075)        | 1,408        | (6,442)        | 1,459        | (1,667)     | (4,983)              |
| 36-Donation Fund          | (1,172)        | 2,806        | (6,365)        | 4,314        | 1,635       | (2,051)              |
| 40-Capital Project Fund   | (1,606,342)    | 817,134      | (467,066)      | 153,192      | (789,209)   | (313,874)            |
| 45-Horseshoe Bend Fund    | (375,916)      | 1,229,675    | (442,429)      | 1,574,205    | 853,759     | 1,131,776            |
| 46-Airport Fund           | (264,296)      | 239,258      | (129,480)      | 232,978      | (25,037)    | 103,498              |
| 48-Land Fund              | 0              | 525,309      | 0              | 13,000       | 525,309     | 13,000               |
| 55-Golf Fund              | (471,867)      | 509,039      | (582,324)      | 531,027      | 37,171      | (51,297)             |
| 57-Cemetery Fund          | (4,372)        | 39,625       | (6,097)        | 50,680       | 35,253      | 44,583               |
| 72-Fire Pension           | (69,612)       | 115,483      | (15,295)       | 28,344       | 45,872      | 13,049               |
| Total                     | (\$10,085,094) | \$13,187,645 | (\$14,928,771) | \$13,736,088 | \$3,102,551 | (\$1,192,683)        |

# **ALL FUNDS** - REVENUES AND EXPENSES (EXCLUDES ENTERPRISE FUNDS)