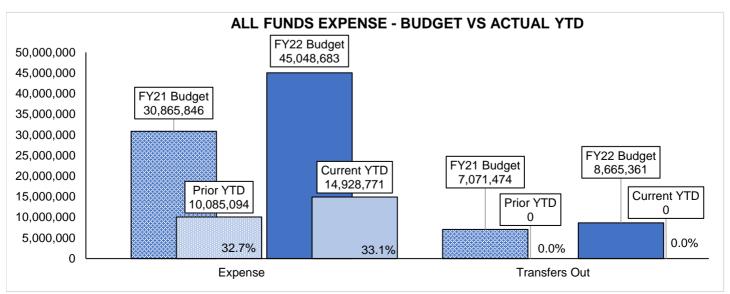

|                            | Current      | Same Period   | Current        | Prior        | Variance %                          |  |  |  |  |  |  |  |  |
|----------------------------|--------------|---------------|----------------|--------------|-------------------------------------|--|--|--|--|--|--|--|--|
| ALL FUNDS - Expense        | Quarter      | Last Year     | Year to Date   | Year to Date | (YTD)                               |  |  |  |  |  |  |  |  |
| Expense                    |              |               |                |              |                                     |  |  |  |  |  |  |  |  |
| Personnel                  |              |               |                |              |                                     |  |  |  |  |  |  |  |  |
| 10-General Fund            | 2,457,800    | 2,089,229     | 4,525,815      | 3,966,385    | <b>A</b> 14.1%                      |  |  |  |  |  |  |  |  |
| 15-Highway User Fund       | 2,407,000    | 2,000,220     | 4,020,010      | 46           |                                     |  |  |  |  |  |  |  |  |
| 45-Horseshoe Bend Fund     | 126,531      | 98,101        | 243,423        | 200,234      |                                     |  |  |  |  |  |  |  |  |
| 46-Airport Fund            | 37,476       | 29,877        | 70,248         | 59,500       | ▲ 18.1%                             |  |  |  |  |  |  |  |  |
| 55-Golf Fund               | 184,547      | 151,543       | 359,402        | 296,096      |                                     |  |  |  |  |  |  |  |  |
| Personnel Total            | 2,806,354    | 2,368,750     | 5,198,896      | 4,522,260    | 15.0%                               |  |  |  |  |  |  |  |  |
|                            |              |               |                |              |                                     |  |  |  |  |  |  |  |  |
| Operating                  |              |               |                |              |                                     |  |  |  |  |  |  |  |  |
| 10-General Fund            | 696,592      | 618,789       | 1,301,519      | 1,189,349    | 9.4%                                |  |  |  |  |  |  |  |  |
| 12-Emergency Reserve Fund  | 767          | 710           | 1,503          | 1,205        | <b>△</b> 24.7%                      |  |  |  |  |  |  |  |  |
| 15-Highway User Fund       | 79,450       | 115,005       | 107,860        | 144,087      | -25.1%                              |  |  |  |  |  |  |  |  |
| 16-Substance Abuse Fund    | 0            | 0             | 0              | 0            | 0.0%                                |  |  |  |  |  |  |  |  |
| 20-Debt Service Fund       | 0            | 151,000       | 5,150,000      | 252,505      | <b>▲</b> 1939.6%                    |  |  |  |  |  |  |  |  |
| 25-Miscellaneous Grants    | 1,138,108    | 958,123       | 2,186,568      | 1,734,866    | <b>a</b> 26.0%                      |  |  |  |  |  |  |  |  |
| 32-JCEF Fund               | 0            | 0             | 6,442          | 3,075        | <b>1</b> 09.5%                      |  |  |  |  |  |  |  |  |
| 36-Donation Fund           | 489          | 1,044         | 6,365          | 1,172        |                                     |  |  |  |  |  |  |  |  |
| 40-Capital Project Fund    | 373,158      | 640,276       | 467,066        | 1,606,342    |                                     |  |  |  |  |  |  |  |  |
| 45-Horseshoe Bend Fund     | 112,357      | 89,536        | 199,006        | 175,682      |                                     |  |  |  |  |  |  |  |  |
| 46-Airport Fund            | 36,581       | 137,401       | 59,232         | 204,795      | -71.1%                              |  |  |  |  |  |  |  |  |
| 55-Golf Fund               | 125,453      | 96,549        | 222,922        | 175,772      |                                     |  |  |  |  |  |  |  |  |
| 57-Cemetery Fund           | 3,760        | 2,196         | 6,097          | 4,372        |                                     |  |  |  |  |  |  |  |  |
| 72-Fire Pension            | 11,398       | 64,386        | 15,295         | 69,612       |                                     |  |  |  |  |  |  |  |  |
| Operating Total            | 2,578,113    | 2,875,015     | 9,729,875      | 5,562,834    | 74.9%                               |  |  |  |  |  |  |  |  |
|                            |              |               |                |              |                                     |  |  |  |  |  |  |  |  |
| Expense Total              | 5,384,466    | 5,243,766     | 14,928,771     | 10,085,094   | 48.0%                               |  |  |  |  |  |  |  |  |
|                            |              |               |                |              |                                     |  |  |  |  |  |  |  |  |
| Transfer Out               |              |               |                |              |                                     |  |  |  |  |  |  |  |  |
| Transfers                  |              |               |                |              |                                     |  |  |  |  |  |  |  |  |
| 10-General Fund            | 0            | 0             | 0              | 0            | 0.0%                                |  |  |  |  |  |  |  |  |
| 15-Highway User Fund       | 0            | 0             | 0              | 0            | 0.0%                                |  |  |  |  |  |  |  |  |
| 20-Debt Service Fund       | 0            | 0             | 0              | 0            | 0.0%                                |  |  |  |  |  |  |  |  |
| 25-Miscellaneous Grants    | 0            | 0             | 0              | 0            | 0.0%                                |  |  |  |  |  |  |  |  |
| 45-Horseshoe Bend Fund     | 0            | 0             | 0              | 0            | 0.0%                                |  |  |  |  |  |  |  |  |
| 46-Airport Fund            | 0            | 0             | 0              | 0            | 0.0%                                |  |  |  |  |  |  |  |  |
| 48-Land Fund               | 0            | 0             | 0              | 0            | 0.0%                                |  |  |  |  |  |  |  |  |
| 57-Cemetery Fund           | 0            | 0             | 0              | 0            | 0.0%                                |  |  |  |  |  |  |  |  |
| Transfers Total            | 0            | 0             | 0              | 0            | 0.0%                                |  |  |  |  |  |  |  |  |
| Transfer Out Total         | 0            | 0             | 0              | 0            | 0.0%                                |  |  |  |  |  |  |  |  |
|                            | U            | U             | U              | U            | 0.0%                                |  |  |  |  |  |  |  |  |
| Indicates increase of more | e than 10% 📑 | Indicates dec | crease of more | than 10%     | Indicates increase of more than 10% |  |  |  |  |  |  |  |  |