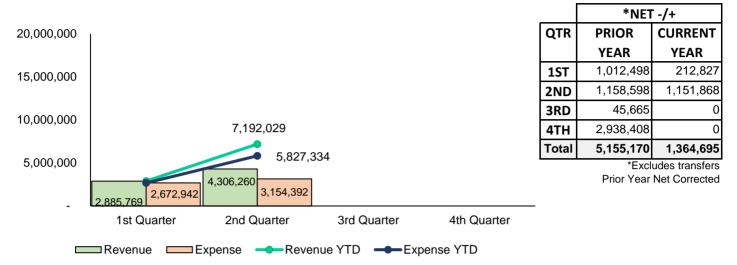

# Fund Summary by Quarter

|                           | Same Quarter  | Prior Year  | Current C     | Quarter     | % Variance |         |  |  |  |
|---------------------------|---------------|-------------|---------------|-------------|------------|---------|--|--|--|
| Fund                      | Expense       | Revenue     | Expense       | Revenue     | Expense    | Revenue |  |  |  |
| 10-General Fund           | (2,708,019)   | 3,866,617   | (3,154,392)   | 4,306,260   | -16%       | 11%     |  |  |  |
| 12-Emergency Reserve Fund | (710)         | 133,510     | (767)         | 40,774      | -8%        | -69%    |  |  |  |
| 15-Highway User Fund      | (115,005)     | 243,430     | (79,450)      | 232,054     | 31%        | -5%     |  |  |  |
| 16-Substance Abuse Fund   | 0             | 1,899       | 0             | 463         | 0%         | -76%    |  |  |  |
| 20-Debt Service Fund      | (151,000)     | 268         | 0             | 53          | 100%       | -80%    |  |  |  |
| 25-Miscellaneous Grants   | (958,123)     | 1,019,207   | (1,138,108)   | 1,190,504   | -19%       | 17%     |  |  |  |
| 32-JCEF Fund              | 0             | 721         | 0             | 696         | 0%         | -4%     |  |  |  |
| 36-Donation Fund          | (1,044)       | 2,036       | (489)         | 3,966       | 53%        | 95%     |  |  |  |
| 40-Capital Project Fund   | (640,276)     | 228,101     | (373,158)     | 112,529     | 42%        | -51%    |  |  |  |
| 45-Horseshoe Bend Fund    | (187,637)     | 562,932     | (238,887)     | 748,008     | -27%       | 33%     |  |  |  |
| 46-Airport Fund           | (167,277)     | 119,349     | (74,057)      | 111,685     | 56%        | -6%     |  |  |  |
| 48-Land Fund              | 0             | 525,309     | 0             | 0           | 0%         | -100%   |  |  |  |
| 55-Golf Fund              | (248,092)     | 232,144     | (309,999)     | 231,064     | -25%       | 0%      |  |  |  |
| 57-Cemetery Fund          | (2,196)       | 17,210      | (3,760)       | 23,837      | -71%       | 39%     |  |  |  |
| 72-Fire Pension           | (64,386)      | 78,772      | (11,398)      | 24,707      | 82%        | -69%    |  |  |  |
| Total                     | (\$5,243,766) | \$7,031,505 | (\$5,384,466) | \$7,026,600 | -3%        | 0%      |  |  |  |

# **GENERAL FUND - SUMMARY BY DEPARTMENT**

|   |                                 | SAME QTR  | % OF    | CURRENT   | % OF    |          | %        |
|---|---------------------------------|-----------|---------|-----------|---------|----------|----------|
|   |                                 | PY        | REVENUE | QTR       | REVENUE | VARIANCE | VARIANCE |
|   | TAXES                           | 2,673,417 | 69.1    | 3,185,132 | 74.0    | 511,715  | 19.1     |
|   | PERMITS, FRANCHISE & OTHER FEES | 80,245    | 2.1     | 82,077    | 1.9     | 1,832    | 2.3      |
| Ц | INTERGOVERNMENTAL               | 591,417   | 15.3    | 604,256   | 14.0    | 12,838   | 2.2      |
| Ī | OTHER                           | 521,537   | 13.5    | 434,796   | 10.1    | (86,741) | (16.6)   |
|   | TOTAL FUND REVENUE              | 3,866,617 | 100.0   | 4,306,260 | 100.0   | 439,643  | 11.4     |
| ۵ |                                 |           |         |           |         |          |          |
|   | INTERFUND TRANSFERS-IN          | 0         | 0.0     | 0         | 0.0     | 0        | 0.0      |
|   | <b>REVENUE +TRANSFERS TOTAL</b> | 3,866,617 | 100.0   | 4,306,260 | 100.0   | 439,643  | 11.4     |

|             |                                  | SAME QTR<br>PY | % OF<br>EXP | CURRENT<br>QTR | % OF<br>EXP | VARIANCE  | %<br>VARIANCE |
|-------------|----------------------------------|----------------|-------------|----------------|-------------|-----------|---------------|
|             | CITY ADMINISTRATION              | 56,823         | 1.5         | 69.073         | 1.6         | 12.250    | 21.6          |
|             | CITY COUNCIL                     | 15,536         | 0.4         | 18,564         | 0.4         | 3,027     | 19.5          |
|             | CITY CLERK                       | 39,985         | 1.0         | 52,091         | 1.2         | 12,106    | 30.3          |
|             | CITY ATTORNEY                    | 61,066         | 1.6         | 99,189         | 2.3         | 38,123    | 62.4          |
|             | COMMUNITY & REC SERVICES ADMIN   | 8,246          | 0.2         | 26,318         | 0.6         | 18,072    | 219.2         |
|             | COMMUNITY CENTER                 | 44,103         | 1.1         | 53,923         | 1.3         | 9,821     | 22.3          |
|             | GENERAL SERVICES                 | 148,380        | 3.8         | 128,852        | 3.0         | (19,528)  | (13.2)        |
|             | CORRALS                          | 9,117          | 0.2         | 0              | 0.0         | (9,117)   | (100.0)       |
|             | POLICE DEPT. ADMINISTRATION      | 76,767         | 2.0         | 120,794        | 2.8         | 44,026    | 57.4          |
|             | PATROL                           | 409,719        | 10.6        | 467,758        | 10.9        | 58,040    | 14.2          |
|             | COMMUNICATIONS                   | 125,310        | 3.2         | 117,952        | 2.7         | (7,358)   | (5.9)         |
|             | INVESTIGATIONS                   | 101,875        | 2.6         | 116,144        | 2.7         | 14,269    | 14.0          |
| S           | FIRE DEPARTMENT                  | 501,826        | 13.0        | 524,474        | 12.2        | 22,648    | 4.5           |
| Ш           | HUMAN RESOURCE/RISK MANG.        | 146,650        | 3.8         | 131,893        | 3.1         | (14,757)  | (10.1)        |
| EXPENDITURE | FINANCE                          | 125,374        | 3.2         | 153,479        | 3.6         | 28,104    | 22.4          |
|             | MAGISTRATE                       | 90,204         | 2.3         | 128,379        | 3.0         | 38,175    | 42.3          |
|             | LIBRARY                          | 90,764         | 2.3         | 138,774        | 3.2         | 48,010    | 52.9          |
| ЧX          | COMMUNITY/ECONOMIC DEV.          | 106,001        | 2.7         | 95,487         | 2.2         | (10,514)  | (9.9)         |
| Ш           | PLANNING & ZONING                | 25,877         | 0.7         | 2,586          | 0.1         | (23,292)  | (90.0)        |
|             | BUILDING & CODE COMPLIANCE       | 26,445         | 0.7         | 28,240         | 0.7         | 1,795     | 6.8           |
|             | CENTRAL GARAGE                   | 58,044         | 1.5         | 107,947        | 2.5         | 49,903    | 86.0          |
|             | INFORMATION TECHNOLOGY           | 127,954        | 3.3         | 154,990        | 3.6         | 27,036    | 21.1          |
|             | BUILDINGS MAINTENANCE            | 64,865         | 1.7         | 101,032        | 2.3         | 36,166    | 55.8          |
|             | PUBLIC WORKS ADMINISTRATION      | 143,414        | 3.7         | 140,732        | 3.3         | (2,682)   | (1.9)         |
|             | PARKS & TRAILS MAINTENANCE       | 91,588         | 2.4         | 106,020        | 2.5         | 14,432    | 15.8          |
|             | RECREATION                       | 12,085         | 0.3         | 69,701         | 1.6         | 57,616    | 476.7         |
|             | GOLF COURSE MTCE                 | 0              | 0.0         | 0              | 0.0         | 0         | 0.0           |
|             | TOTAL FUND EXPENDITURES          | 2,708,019      | 70.0        | 3,154,392      | 73.3        | 446,373   | 16.5          |
|             |                                  |                |             |                |             |           |               |
|             | INTERFUND TRANSFERS-OUT          | 0              | 0.0         | 0              | 0.0         | 0         | 0.0           |
|             | EXPENDITURES + TRANSFERS TOTAL   | 2,708,019      | 70.0        | 3,154,392      | 73.3        | 446,373   | 16.5          |
|             | NET +/- EXCLUDING TRANSFERS      | \$1,158,598    | 30.0        | \$1,151,869    | 26.7        | (\$6,730) | (0.6)         |
|             | -<br>NET +/- INCLUDING TRANSFERS | \$1,158,598    | 30.0        | \$1,151,869    | 26.7        | (\$6,730) | 0.6           |