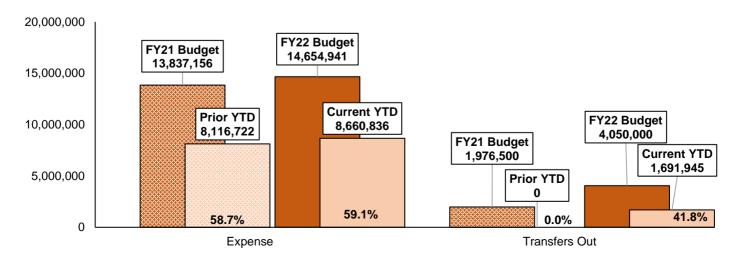

ransfers



3rd Quarter

Revenue YTD

4th Quarter

Expense YTD



QUARTER ENDING MARCH 31, 2022

## **GENERAL FUND** - REVENUES AND EXPENSES (EXCLUDES ENTERPRISE FUNDS)

#### **REVENUE VS EXPENSE BY QUARTER - General Fund**



|       | *NET -/+  |           |  |  |  |  |
|-------|-----------|-----------|--|--|--|--|
| QTR   | PRIOR     | CURRENT   |  |  |  |  |
|       | YEAR      | YEAR      |  |  |  |  |
| 1ST   | 1,012,498 | 212,827   |  |  |  |  |
| 2ND   | 1,158,598 | 1,152,054 |  |  |  |  |
| 3RD   | 45,665    | 734,695   |  |  |  |  |
| 4TH   | 2,938,408 | 0         |  |  |  |  |
| Total | 5,155,170 | 2,099,576 |  |  |  |  |

\*Excludes transfers Prior Year Net Corrected

#### **GENERAL FUND REVENUE - BUDGET VS ACTUAL YTD**



#### **GENERAL FUND EXPENSES - BUDGET VS ACTUAL YTD**



QUARTER ENDING MARCH 31, 2022

| Name