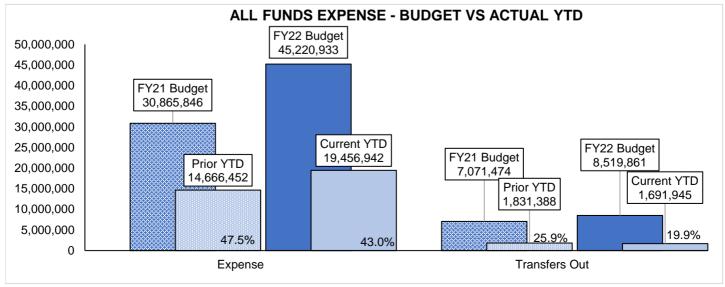

Fund Summary by Year

Net +/-

|                           | Prior YTD      |              | Current        | YTD          | Total Prior | <b>Total Current</b> |
|---------------------------|----------------|--------------|----------------|--------------|-------------|----------------------|
| Fund                      | Expense        | Revenue      | Expense        | Revenue      | YTD         | YTD                  |
| 10-General Fund           | (8,116,722)    | 10,333,484   | (8,660,836)    | 10,760,412   | 2,216,762   | 2,099,576            |
| 12-Emergency Reserve Fund | (1,692)        | 181,450      | (2,016)        | 81,944       | 179,758     | 79,928               |
| 15-Highway User Fund      | (186,980)      | 612,771      | (167,751)      | 626,922      | 425,790     | 459,171              |
| 16-Substance Abuse Fund   | 0              | 2,572        | 0              | 1,579        | 2,572       | 1,579                |
| 20-Debt Service Fund      | (352,759)      | 1,440        | (5,150,000)    | 449          | (351,319)   | (5,149,551)          |
| 25-Miscellaneous Grants   | (2,469,310)    | 2,526,682    | (3,050,743)    | 4,089,443    | 57,372      | 1,038,700            |
| 32-JCEF Fund              | (7,650)        | 2,208        | (9,594)        | 2,315        | (5,442)     | (7,278)              |
| 36-Donation Fund          | (7,323)        | 4,828        | (8,738)        | 8,094        | (2,496)     | (644)                |
| 40-Capital Project Fund   | (1,801,953)    | 1,264,128    | (673,132)      | 228,645      | (537,824)   | (444,487)            |
| 45-Horseshoe Bend Fund    | (560,867)      | 1,609,241    | (646,324)      | 2,254,246    | 1,048,373   | 1,607,922            |
| 46-Airport Fund           | (392,048)      | 452,758      | (211,385)      | 482,042      | 60,710      | 270,657              |
| 48-Land Fund              | 0              | 525,309      | 0              | 13,000       | 525,309     | 13,000               |
| 55-Golf Fund              | (679,891)      | 684,328      | (849,435)      | 743,648      | 4,438       | (105,786)            |
| 57-Cemetery Fund          | (4,795)        | 67,345       | (9,005)        | 75,603       | 62,550      | 66,598               |
| 72-Fire Pension           | (84,462)       | 146,174      | (17,983)       | (3,414)      | 61,713      | (21,397)             |
| Total                     | (\$14,666,452) | \$18,414,717 | (\$19,456,942) | \$19,364,930 | \$3,748,265 | (\$92,012)           |