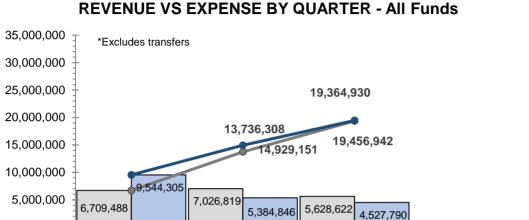

## **ALL FUNDS** - REVENUES AND EXPENSES (EXCLUDES ENTERPRISE FUNDS)

2nd Quarter

Expense

0

1st Quarter

Revenue Revenue

|       | *NE       | T -/+       |
|-------|-----------|-------------|
|       | PRIOR     | CURRENT     |
| QTR   | YEAR      | YEAR        |
| 1ST   | 1,314,811 | (2,834,817) |
| 2ND   | 1,787,740 | 1,641,973   |
| 3RD   | 645,714   | 1,100,831   |
| 4TH   | 1,013,113 | 0           |
| Total | 4,761,378 | (92,012)    |

\*Excludes transfers

3rd Quarter

Revenue YTD

4th Quarter

Expense YTD

QUARTER ENDING MARCH 31, 2022