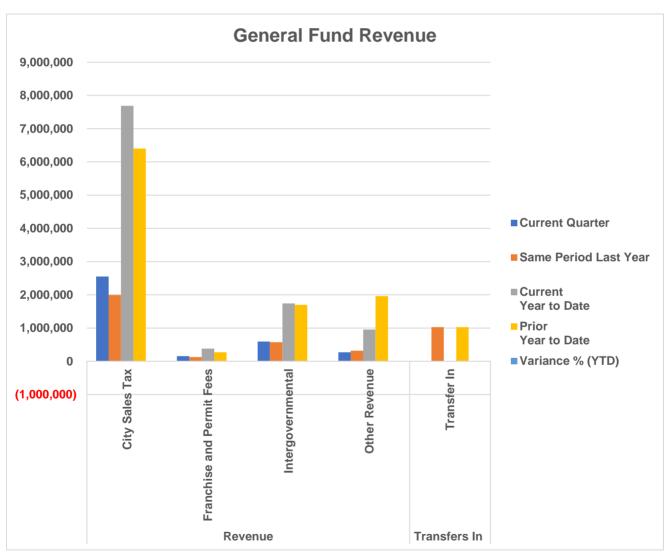

| 1,963,543             | <b>▼</b> -51.5%     |
| Revenue Total             | 3,568,198          | 3,006,654                | 10,760,412              | 10,333,484            | 4.1%                |
| Transfers In              |                    |                          |                         |                       |                     |
| Transfer In               | 0                  | 1,027,323                | 0                       | 1,027,323             | -100.0%             |
| Transfers In Total        | 0                  | 1,027,323                | 0                       | 1,027,323             | -100.0%             |
| Grand Total               | 3,568,198          | 4,033,977                | 10,760,412              | 11,360,807            | -5.3%               |



- ▲ Indicates increase of more than 10%
- **▼** Indicates decrease of more than 10%

| GENERAL FUND - Total Expense | Current<br>Quarter | Same Period<br>Last Year | Current<br>Year to Date | Prior<br>Year to Date | Variance<br>% (YTD) |
|------------------------------|--------------------|--------------------------|-------------------------|-----------------------|---------------------|
| Expense                      | 2,833,502          | 2,960,989                | 8,660,836               | 8,116,722             | 6.7%                |
| Personnel                    | 2,159,762          | 2,214,841                | 6,685,577               | 6,181,225             | 8.2%                |
| Operating                    | 673,740            | 746,148                  | 1,975,259