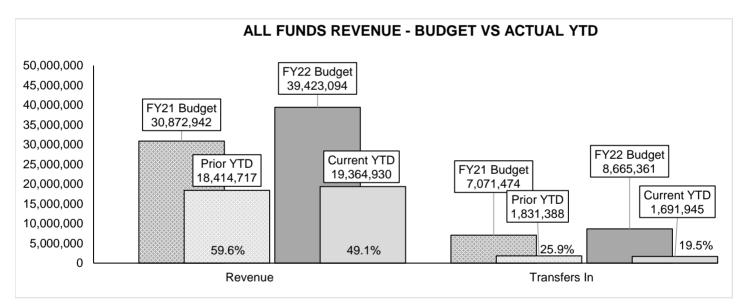

85,924                 | 409,748        | 17.0%     | 6.2%      |
| 72-Fire Pension           | 567,889        | 623,950                 | 589,505        | 3.8%      | -5.5%     |
| Total                     | 36,048,123     | 37,038,897              | 37,968,826     | 5.3%      | 2.5%      |

QUARTER ENDING MARCH 31, 2022

## **ALL FUNDS** - REVENUES AND EXPENSES (EXCLUDES ENTERPRISE FUNDS)



2nd Quarter

Expense

0

1st Quarter

Revenue Revenue

|       | *NE       | T -/+       |
|-------|-----------|-------------|
|       | PRIOR     | CURRENT     |
| QTR   | YEAR      | YEAR        |
| 1ST   | 1,314,811 | (2,834,817) |
| 2ND   | 1,787,740 | 1,641,973   |
| 3RD   | 645,714   | 1,100,831   |
| 4TH   | 1,013,113 | 0           |
| Total | 4,761,378 | (92,012)    |

\*Excludes transfers



3rd Quarter

Revenue YTD

4th Quarter

Expense YTD



QUARTER ENDING MARCH 31, 2022

## **GENERAL FUND** - REVENUES AND EXPENSES (EXCLUDES ENTERPRISE FUNDS)

#### **REVENUE VS EXPENSE BY QUARTER - General Fund**



|       | *NET -/+  |           |  |  |  |  |
|-------|-----------|-----------|--|--|--|--|
| QTR   | PRIOR     | CURRENT   |  |  |  |  |
|       | YEAR      | YEAR      |  |  |  |  |
| 1ST   | 1,012,498 | 212,827   |  |  |  |  |
| 2ND   | 1,158,598 | 1,152,054 |  |  |  |  |
| 3RD   | 45,665    | 734,695   |  |  |  |  |
| 4TH   | 2,938,408 | 0         |  |  |  |  |
| Total | 5,155,170 | 2,099,576 |  |  |  |  |

\*Excludes transfers Prior Year Net Corrected

#### **GENERAL FUND REVENUE - BUDGET VS ACTUAL YTD**



#### **GENERAL FUND EXPENSES - BUDGET VS ACTUAL YTD**



QUARTER