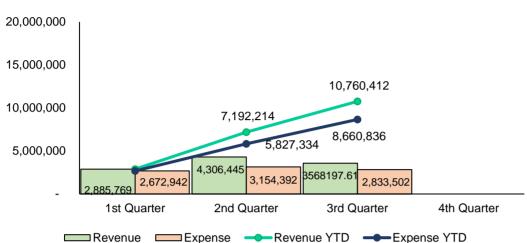

#### **Golf Leases**

-Golf and Beverage Cart Leases \$10,908; Interest \$3,312; Property Tax \$1,311

-Mower Leases \$7,206; Interest \$1,076

QUARTER ENDING MARCH 31, 2022

**Fund Summary by Quarter** 

|                           | Same Quarter  | Same Quarter Prior Year Current Quarter % V |               | Current Quarter |         | ance    |
|---------------------------|---------------|---------------------------------------------|---------------|-----------------|---------|---------|
| Fund                      | Expense       | Revenue                                     | Expense       | Revenue         | Expense | Revenue |
| 10-General Fund           | (2,960,989)   | 3,006,654                                   | (2,833,502)   | 3,568,198       | 4%      | 19%     |
| 12-Emergency Reserve Fund | (487)         | 22,959                                      | (513)         | 22,360          | -5%     | -3%     |
| 15-Highway User Fund      | (42,848)      | 203,343                                     | (59,884)      | 216,616         | -40%    | 7%      |
| 16-Substance Abuse Fund   | 0             | 443                                         | 0             | 735             | 0%      | 66%     |
| 20-Debt Service Fund      | (100,255)     | 136                                         | 0             | 296             | 100%    | 118%    |
| 25-Miscellaneous Grants   | (734,443)     | 716,956                                     | (864,174)     | 605,436         | -18%    | -16%    |
| 32-JCEF Fund              | (4,575)       | 800                                         | (3,152)       | 856             | 31%     | 7%      |
| 36-Donation Fund          | (6,151)       | 2,021                                       | (2,373)       | 3,780           | 61%     | 87%     |
| 40-Capital Project Fund   | (195,610)     | 446,995                                     | (206,066)     | 75,453          | -5%     | -83%    |
| 45-Horseshoe Bend Fund    | (184,951)     | 379,566                                     | (203,895)     | 680,042         | -10%    | 79%     |
| 46-Airport Fund           | (127,752)     | 213,499                                     | (81,525)      | 249,065         | 36%     | 17%     |
| 48-Land Fund              | 0             | 0                                           | 0             | 0               | 0%      | 0%      |
| 55-Golf Fund              | (208,023)     | 175,290                                     | (267,111)     | 212,621         | -28%    | 21%     |
| 57-Cemetery Fund          | (423)         | 27,720                                      | (2,908)       | 24,923          | -588%   | -10%    |
| 72-Fire Pension           | (14,850)      | 30,691                                      | (2,687)       | (31,758)        | 82%     | -203%   |
| Total                     | (\$4,581,358) | \$5,227,072                                 | (\$4,527,790) | \$5,628,622     | 1%      | 8%      |

Fund Summary by Year

Net +/-

|                           | Prior YTD      |              | Current        | YTD          | Total Prior | <b>Total Current</b> |
|---------------------------|----------------|--------------|----------------|--------------|-------------|----------------------|
| Fund                      | Expense        | Revenue      | Expense        | Revenue      | YTD         | YTD                  |
| 10-General Fund           | (8,116,722)    | 10,333,484   | (8,660,836)    | 10,760,412   | 2,216,762   | 2,099,576            |
| 12-Emergency Reserve Fund | (1,692)        | 181,450      | (2,016)        | 81,944       | 179,758     | 79,928               |
| 15-Highway User Fund      | (186,980)      | 612,771      | (167,751)      | 626,922      | 425,790     | 459,171              |
| 16-Substance Abuse Fund   | 0              | 2,572        | 0              | 1,579        | 2,572       | 1,579                |
| 20-Debt Service Fund      | (352,759)      | 1,440        | (5,150,000)    | 449          | (351,319)   | (5,149,551)          |
| 25-Miscellaneous Grants   | (2,469,310)    | 2,526,682    | (3,050,743)    | 4,089,443    | 57,372      | 1,038,700            |
| 32-JCEF Fund              | (7,650)        | 2,208        | (9,594)        | 2,315        | (5,442)     | (7,278)              |
| 36-Donation Fund          | (7,323)        | 4,828        | (8,738)        | 8,094        | (2,496)     | (644)                |
| 40-Capital Project Fund   | (1,801,953)    | 1,264,128    | (673,132)      | 228,645      | (537,824)   | (444,487)            |
| 45-Horseshoe Bend Fund    | (560,867)      | 1,609,241    | (646,324)      | 2,254,246    | 1,048,373   | 1,607,922            |
| 46-Airport Fund           | (392,048)      | 452,758      | (211,385)      | 482,042      | 60,710      | 270,657              |
| 48-Land Fund              | 0              | 525,309      | 0              | 13,000       | 525,309     | 13,000               |
| 55-Golf Fund              | (679,891)      | 684,328      | (849,435)      | 743,648      | 4,438       | (105,786)            |
| 57-Cemetery Fund          | (4,795)        | 67,345       | (9,005)        | 75,603       | 62,550      | 66,598               |
| 72-Fire Pension           | (84,462)       | 146,174      | (17,983)       | (3,414)      | 61,713      | (21,397)             |
| Total                     | (\$14,666,452) | \$18,414,717 | (\$19,456,942) | \$19,364,930 | \$3,748,265 | (\$92,012)           |