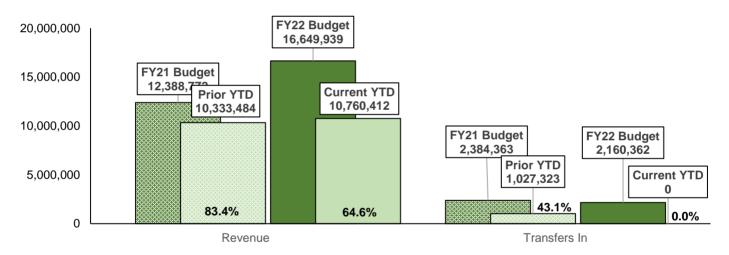

|
| Total | 4,761,378 | (92,012)    |

\*Excludes transfers



3rd Quarter

Revenue YTD

4th Quarter

Expense YTD



QUARTER ENDING MARCH 31, 2022

## **GENERAL FUND** - REVENUES AND EXPENSES (EXCLUDES ENTERPRISE FUNDS)

#### **REVENUE VS EXPENSE BY QUARTER - General Fund**



|       | *NET -/+  |           |  |  |  |  |
|-------|-----------|-----------|--|--|--|--|
| QTR   | PRIOR     | CURRENT   |  |  |  |  |
|       | YEAR      | YEAR      |  |  |  |  |
| 1ST   | 1,012,498 | 212,827   |  |  |  |  |
| 2ND   | 1,158,598 | 1,152,054 |  |  |  |  |
| 3RD   | 45,665    | 734,695   |  |  |  |  |
| 4TH   | 2,938,408 | 0         |  |  |  |  |
| Total | 5,155,170 | 2,099,576 |  |  |  |  |

\*Excludes transfers Prior Year Net Corrected

#### **GENERAL FUND REVENUE - BUDGET VS ACTUAL YTD**



#### **GENERAL FUND EXPENSES - BUDGET VS ACTUAL YTD**



QUARTER ENDING MARCH 31, 2022

| Name