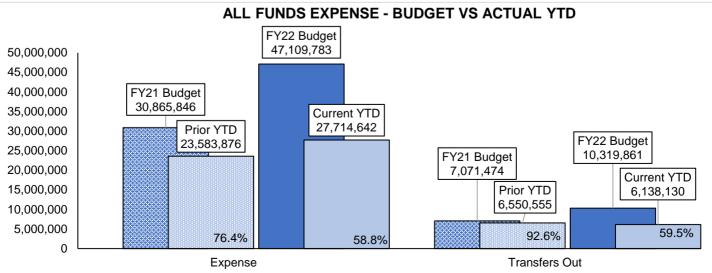

## ALL FUNDS - REVENUES AND EXPENSES (EXCLUDES ENTERPRISE FUNDS)

#### **REVENUE VS EXPENSE BY QUARTER - All Funds**

QUARTER ENDING JUNE 30, 2022

|                                                                           | Current   | Same Period | Current      | Prior        | Variance %      |  |  |
|---------------------------------------------------------------------------|-----------|-------------|--------------|--------------|-----------------|--|--|
| ALL FUNDS - Expense                                                       | Quarter   | Last Year   | Year to Date | Year to Date | (YTD)           |  |  |
| Expense                                                                   |           |             |              |              |                 |  |  |
| Personnel                                                                 |           |             |              |              |                 |  |  |
| 10-General Fund                                                           | 2,591,218 | 2,190,305   | 9,276,795    | 8,371,530    | <b>1</b> 0.8%   |  |  |
| 15-Highway User Fund                                                      | 0         | 0           | 8            | 46           | -83.3%          |  |  |
| 45-Horseshoe Bend Fund                                                    | 166,611   | (204,400)   | 522,055      | 97,597       | <b>4</b> 34.9%  |  |  |
| 46-Airport Fund                                                           | 37,413    | 30,502      | 140,137      | 123,564      | <b>A</b> 13.4%  |  |  |
| 55-Golf Fund                                                              | 185,126   | 303,114     | 698,914      | 744,955      | -6.2%           |  |  |
| Personnel Total                                                           | 2,980,368 | 2,319,520   | 10,637,908   | 9,337,690    | 13.9%           |  |  |
| Operating                                                                 |           |             |              |              |                 |  |  |
| 10-General Fund                                                           | 1,140,017 | 997,090     | 3,115,276    | 2,932,587    | 6.2%            |  |  |
| 12-Emergency Reserve Fund                                                 | 581       | 457         | 2,597        | 2,149        | <b>a</b> 20.8%  |  |  |
| 15-Highway User Fund                                                      | 595,584   | 788,691     | 763,327      | 975,626      | -21.8%          |  |  |
| 16-Substance Abuse Fund                                                   | 0         | 0           | 0            | 0            | 0.0%            |  |  |
| 20-Debt Service Fund                                                      | 3,089     | 1,041,000   | 5,153,089    | 1,393,759    |                 |  |  |
| 25-Miscellaneous Grants                                                   | 1,668,432 | 1,175,546   | 4,719,175    | 3,644,856    |                 |  |  |
| 32-JCEF Fund                                                              | 0         | 0           | 9,594        | 7,650        |                 |  |  |
| 36-Donation Fund                                                          | 8,337     | 7,967       | 17,075       | 15,290       |                 |  |  |
| 40-Capital Project Fund                                                   | 1,400,819 | 1,642,988   | 2,073,951    | 3,444,940    | -39.8%          |  |  |
| 45-Horseshoe Bend Fund                                                    | 160,286   | 446,089     | 451,166      | 704,960      |                 |  |  |
| 46-Airport Fund                                                           | 99,818    | 43,437      | 208,479      | 342,423      | -39.1%          |  |  |
| 55-Golf Fund                                                              | 195,051   | 446,744     | 530,698      | 684,794      |                 |  |  |
| 57-Cemetery Fund                                                          | 4,468     | 7,045       | 13,473       | 11,840       |                 |  |  |
| 72-Fire Pension                                                           | 850       | 850         | 18,833       | 85,312       |                 |  |  |
| Operating Total                                                           | 5,277,332 | 6,597,904   | 17,076,733   | 14,246,185   | 19.9%           |  |  |
| xpense Total                                                              | 8,257,700 | 8,917,424   | 27,714,642   | 23,583,876   | 17.5%           |  |  |
|                                                                           |           |             |              |              |                 |  |  |
| Transfer Out                                                              |           |             |              |              |                 |  |  |
| Transfers                                                                 |           |             |              |              |                 |  |  |
| 10-General Fund                                                           | 1,890,463 | 3,010,848   | 3,582,408    | 3,010,848    | <b>A</b> 19.0%  |  |  |
| 15-Highway User Fund                                                      | 0         | 16,000      | 0            | 16,000       | <b>-100.0</b> % |  |  |
| 20-Debt Service Fund                                                      | 879,370   | 0           | 879,370      | 147,053      | <b>4</b> 98.0%  |  |  |
| 25-Miscellaneous Grants                                                   | 26,817    | 4,140       | 26,817       | 4,140        | <b>▲</b> 547.8% |  |  |
| 45-Horseshoe Bend Fund                                                    | 1,550,903 | 736,249     | 1,550,903    | 2,420,584    | -35.9%          |  |  |
| 46-Airport Fund                                                           | 21,878    | 426,621     | 21,878       | 426,621      | -94.99          |  |  |
| 48-Land Fund                                                              | 32,295    | 525,309     | 32,295       | 525,309      |                 |  |  |
| 57-Cemetery Fund                                                          | 44,460    | 0           | 44,460       | 0            | 0.09            |  |  |
| Transfers Total                                                           | 4,446,186 | 4,719,167   | 6,138,130    | 6,550,555    | -6.39           |  |  |
| Fransfer Out Total                                                        | 4,446,186 | 4,719,167   | 6,138,130    | 6,550,555    | -6.3%           |  |  |
| Indicates increase of more than 10% v Indicates decrease of more than 10% |           |             |              |              |                 |  |  |