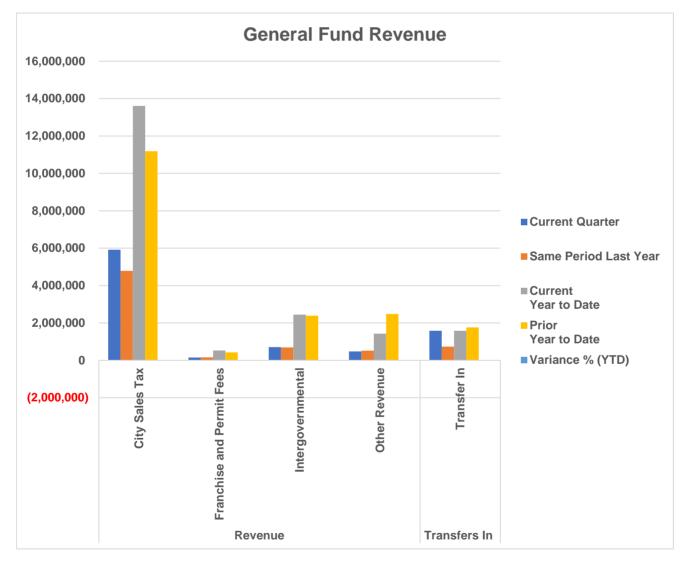

#### **REVENUE VS EXPENSE BY QUARTER - General Fund**

GENERAL FUND REVENUE - BUDGET VS ACTUAL YTD

**GENERAL FUND EXPENSES - BUDGET VS ACTUAL YTD** 

QUARTER ENDING JUNE 30, 2022

Indicates increase of more than 10%

✓ Indicates decrease of more than 10%

| GENERAL FUND Revenue      | Current<br>Quarter | Same Period<br>Last Year | Current<br>Year to Date | Prior<br>Year to Date | Variance<br>% (YTD) |
|---------------------------|--------------------|--------------------------|-------------------------|-----------------------|---------------------|
| Revenue                   |                    |                          |                         |                       |                     |
| City Sales Tax            | 5,919,208          | 4,786,466                | 13,609,436              | 11,187,498            | <b>a</b> 21.6%      |
| Franchise and Permit Fees | 151,559            | 157,431                  | 530,619                 | 427,954               | <b>a</b> 24.0%      |
| Intergovernmental         | 706,444            | 691,956                  | 2,444,999               | 2,390,342             | 2.3%                |
| Other Revenue             | 472,909            | 520,550                  | 1,425,480               | 2,484,093             | ▼ -42.6%            |
| Revenue Total             | 7,250,121          | 6,156,403                | 18,010,533              | 16,489,887            | 9.2%                |
| Transfers In              |                    |                          |                         |                       |                     |
| Transfer In               | 1,577,720          | 730,321                  | 1,577,720               | 1,757,644             | -10.2%              |
| Transfers In Total        | 1,577,720          | 730,321                  | 1,577,720               | 1,757,644             | -10.2%              |
| Grand Total               | 8,827,840          | 6,886,724                | 19,588,252              | 18,247,531            | 7.3%                |