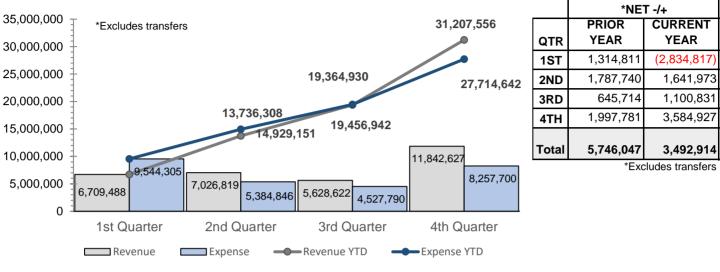

## ALL FUNDS - REVENUES AND EXPENSES (EXCLUDES ENTERPRISE FUNDS)

#### **REVENUE VS EXPENSE BY QUARTER - All Funds**

QUARTER ENDING JUNE 30, 2022

## Fund Summary by Year

Net +/-

|                           | -              |              |                |              |             |                      |
|---------------------------|----------------|--------------|----------------|--------------|-------------|----------------------|
|                           | Prior `        | YTD          | Current        | YTD          | Total Prior | <b>Total Current</b> |
| Fund                      | Expense        | Revenue      | Expense        | Revenue      | YTD         | YTD                  |
| 10-General Fund           | (11,304,117)   | 16,489,887   | (12,392,071)   | 18,010,533   | 5,185,770   | 5,618,462            |
| 12-Emergency Reserve Fund | (2,149)        | 342,319      | (2,597)        | 110,286      | 340,170     | 107,689              |
| 15-Highway User Fund      | (975,672)      | 922,777      | (763,335)      | 939,919      | (52,895)    | 176,584              |
| 16-Substance Abuse Fund   | 0              | 3,021        | 0              | 2,242        | 3,021       | 2,242                |
| 20-Debt Service Fund      | (1,393,759)    | 1,508        | (5,153,089)    | 2,649        | (1,392,251) | (5,150,441)          |
| 25-Miscellaneous Grants   | (3,644,856)    | 3,750,098    | (4,719,175)    | 6,117,713    | 105,243     | 1,398,538            |
| 32-JCEF Fund              | (7,650)        | 3,125        | (9,594)        | 3,108        | (4,525)     | (6,486)              |
| 36-Donation Fund          | (15,290)       | 12,941       | (17,075)       | 12,506       | (2,348)     | (4,569)              |
| 40-Capital Project Fund   | (3,444,940)    | 1,880,056    | (2,073,951)    | 286,196      | (1,564,885) | (1,787,755)          |
| 45-Horseshoe Bend Fund    | (802,556)      | 2,579,090    | (973,221)      | 3,553,877    | 1,776,533   | 2,580,656            |
| 46-Airport Fund           | (465,986)      | 1,510,509    | (348,616)      | 1,033,169    | 1,044,523   | 684,553              |
| 48-Land Fund              | 0              | 525,309      | 0              | 32,295       | 525,309     | 32,295               |
| 55-Golf Fund              | (1,429,749)    | 1,035,038    | (1,229,612)    | 1,102,814    | (394,711)   | (126,798)            |
| 57-Cemetery Fund          | (11,840)       | 84,207       | (13,473)       | 88,311       | 72,367      | 74,838               |
| 72-Fire Pension           | (85,312)       | 190,037      | (18,833)       | (75,061)     | 104,725     | (93,894)             |
| Total                     | (\$23,583,876) | \$29,329,922 | (\$27,714,642) | \$31,220,556 | \$5,746,047 | \$3,505,915          |