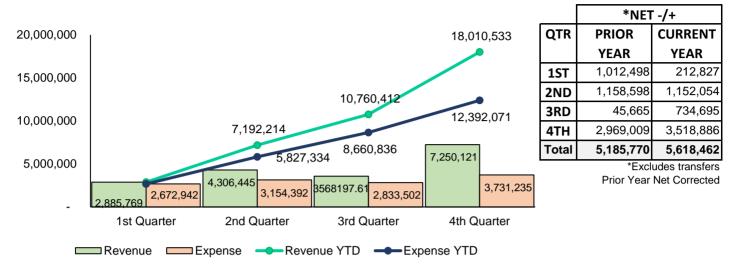

# **GENERAL FUND** - REVENUES AND EXPENSES (EXCLUDES ENTERPRISE FUNDS)

#### **REVENUE VS EXPENSE BY QUARTER - General Fund**

GENERAL FUND REVENUE - BUDGET VS ACTUAL YTD

**GENERAL FUND EXPENSES - BUDGET VS ACTUAL YTD** 

QUARTER ENDING JUNE 30, 2022

# **GENERAL FUND - SUMMARY BY DEPARTMENT**

|        |                                 | SAME QTR  | % OF    | CURRENT   | % OF    |           | %        |
|--------|---------------------------------|-----------|---------|-----------|---------|-----------|----------|
|        |                                 | PY        | REVENUE | QTR       | REVENUE | VARIANCE  | VARIANCE |
|        | TAXES                           | 4,806,940 | 69.8    | 5,960,559 | 67.5    | 1,153,619 | 24.0     |
|        | PERMITS, FRANCHISE & OTHER FEES | 136,957   | 2.0     | 110,208   | 1.2     | (26,749)  | (19.5)   |
| Щ      | INTERGOVERNMENTAL               | 691,956   | 10.0    | 706,444   | 8.0     | 14,488    | 2.1      |
| ١Ľ     | OTHER                           | 520,550   | 7.6     | 472,909   | 5.4     | (47,641)  | (9.2)    |
| N<br>N | TOTAL FUND REVENUE              | 6,156,403 | 89.4    | 7,250,121 | 82.1    | 1,093,717 | 17.8     |
| Б      |                                 |           |         |           |         |           |          |
|        | INTERFUND TRANSFERS-IN          | 730,321   | 10.6    | 1,577,720 | 21.8    | 847,399   | 116.0    |
|        | REVENUE +TRANSFERS TOTAL        | 6,886,724 | 100.0   | 8,827,840 | 103.9   | 1,941,116 | 28.2     |

|             |                                | SAME QTR    | % OF | CURRENT     | % OF |             | %        |
|-------------|--------------------------------|-------------|------|-------------|------|-------------|----------|
|             |                                | PY          | EXP  | QTR         | EXP  | VARIANCE    | VARIANCE |
|             | CITY ADMINISTRATION            | 69,924      | 1.0  | 91,239      | 1.0  | 21,314      | 30.5     |
|             | CITY COUNCIL                   | 25,894      | 0.4  | 22,064      | 0.2  | (3,829)     | (14.8)   |
|             | CITY CLERK                     | 56,614      | 0.8  | 64,829      | 0.7  | 8,216       | 14.5     |
|             | CITY ATTORNEY                  | 64,936      | 0.9  | 97,105      | 1.1  | 32,169      | 49.5     |
|             | COMMUNITY & REC SERVICES ADMIN | 9,440       | 0.1  | 28,537      | 0.3  | 19,098      | 202.3    |
|             | COMMUNITY CENTER               | 54,580      | 0.8  | 51,650      | 0.6  | (2,930)     | (5.4)    |
|             | GENERAL SERVICES               | 148,694     | 2.2  | 172,710     | 2.0  | 24,016      | 16.2     |
|             | CORRALS                        | 3,506       | 0.1  | 0           | 0.0  | (3,506)     | (100.0)  |
|             | POLICE DEPT. ADMINISTRATION    | 64,789      | 0.9  | 133,492     | 1.5  | 68,703      | 106.0    |
|             | PATROL                         | 475,518     | 6.9  | 624,875     | 7.1  | 149,357     | 31.4     |
|             | COMMUNICATIONS                 | 128,354     | 1.9  | 146,637     | 1.7  | 18,283      | 14.2     |
|             | INVESTIGATIONS                 | 120,630     | 1.8  | 47,173      | 0.5  | (73,457)    | (60.9)   |
| S           | FIRE DEPARTMENT                | 559,022     | 8.1  | 569,566     | 6.5  | 10,544      | 1.9      |
| Ш           | HUMAN RESOURCE/RISK MANG.      | 113,913     | 1.7  | 103,584     | 1.2  | (10,329)    | (9.1)    |
| EXPENDITURE | FINANCE                        | 92,008      | 1.3  | 104,577     | 1.2  | 12,568      | 13.7     |
|             | MAGISTRATE                     | 125,885     | 1.8  | 138,133     | 1.6  | 12,247      | 9.7      |
|             | LIBRARY                        | 117,259     | 1.7  | 144,246     | 1.6  | 26,987      | 23.0     |
| Ā           | COMMUNITY/ECONOMIC DEV.        | 152,603     | 2.2  | 201,838     | 2.3  | 49,235      | 32.3     |
| Ш           | PLANNING & ZONING              | 35,708      | 0.5  | 103,636     | 1.2  | 67,928      | 190.2    |
|             | BUILDING SAFETY                | 29,764      | 0.4  | 29,445      | 0.3  | (319)       | (1.1)    |
|             | CENTRAL GARAGE                 | 104,620     | 1.5  | 145,186     | 1.6  | 40,567      | 38.8     |
|             | INFORMATION TECHNOLOGY         | 204,402     | 3.0  | 175,966     | 2.0  | (28,436)    | (13.9)   |
|             | BUILDINGS MAINTENANCE          | 122,293     | 1.8  | 205,531     | 2.3  | 83,238      | 68.1     |
|             | PUBLIC WORKS ADMINISTRATION    | 155,853     | 2.3  | 138,102     | 1.6  | (17,750)    | (11.4)   |
|             | PARKS & TRAILS MAINTENANCE     | 108,093     | 1.6  | 114,266     | 1.3  | 6,173       | 5.7      |
|             | RECREATION                     | 43,096      | 0.6  | 76,273      | 0.9  | 33,177      | 77.0     |
|             | GOLF COURSE MTCE               | 0           | 0.0  | 0           | 0.0  | 0           | 0.0      |
|             | TOTAL FUND EXPENDITURES        | 3,187,395   | 46.3 | 3,730,658   | 42.3 | 543,263     | 17.0     |
|             |                                |             |      |             |      |             |          |
|             | INTERFUND TRANSFERS-OUT        | 3,010,848   | 43.7 | 1,890,463   | 21.4 | (1,120,385) | (37.2)   |
|             | EXPENDITURES + TRANSFERS TOTAL | 6,198,243   | 90.0 | 5,621,121   | 63.7 | (577,121)   | (9.3)    |
|             | NET +/- EXCLUDING TRANSFERS    | \$2,969,009 | 43.1 | \$3,519,463 | 39.9 | \$550,454   | 18.5     |
|             | NET +/- INCLUDING TRANSFERS    | \$688,482   | 10.0 | \$3,206,719 | 40.2 | \$2,518,237 | (365.8)  |