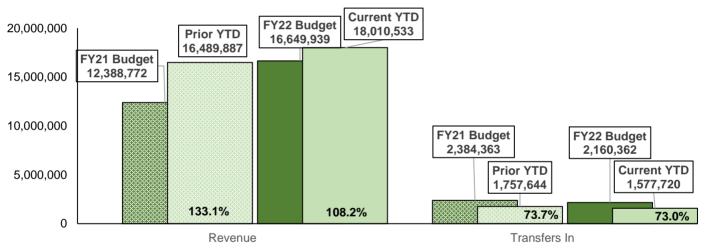

#### **REVENUE VS EXPENSE BY QUARTER - General Fund**

GENERAL FUND REVENUE - BUDGET VS ACTUAL YTD

**GENERAL FUND EXPENSES - BUDGET VS ACTUAL YTD** 

QUARTER ENDING JUNE 30, 2022

Indicates increase of more than 10%

✓ Indicates decrease of more than 10%

| GENERAL FUND Revenue      | Current<br>Quarter | Same Period<br>Last Year | Current<br>Year to Date | Prior<br>Year to Date | Variance<br>% (YTD) |
|---------------------------|--------------------|--------------------------|-------------------------|-----------------------|---------------------|
| Revenue                   |                    |                          |                         |                       |                     |
| City Sales Tax            | 5,919,208          | 4,786,466                | 13,609,436              | 11,187,498            | <b>a</b> 21.6%      |
| Franchise and Permit Fees | 151,559            | 157,431                  | 530,619                 | 427,954               | <b>a</b> 24.0%      |
| Intergovernmental         | 706,444            | 691,956                  | 2,444,999               | 2,390,342             | 2.3%                |
| Other Revenue             | 472,909            | 520,550                  | 1,425,480               | 2,484,093             | ▼ -42.6%            |
| Revenue Total             | 7,250,121          | 6,156,403                | 18,010,533              | 16,489,887            | 9.2%                |
| Transfers In              |                    |                          |                         |                       |                     |
| Transfer In               | 1,577,720          | 730,321                  | 1,577,720               | 1,757,644             | -10.2%              |
| Transfers In Total        | 1,577,720          | 730,321                  | 1,577,720               | 1,757,644             | -10.2%              |
| Grand Total               | 8,827,840          | 6,886,724                | 19,588,252              | 18,247,531            | 7.3%                |