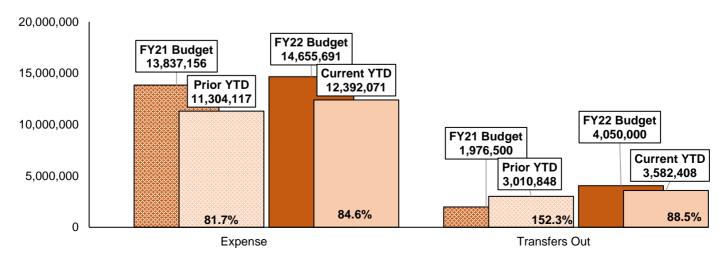

#### **REVENUE VS EXPENSE BY QUARTER - General Fund**

GENERAL FUND REVENUE - BUDGET VS ACTUAL YTD

**GENERAL FUND EXPENSES - BUDGET VS ACTUAL YTD** 

QUARTER ENDING JUNE 30, 2022

Indicates increase of more than 10%

✓ Indicates decrease of more than 10%

|                                     | Current   | Same Period | Current      | Prior        | Va | ariance |
|-------------------------------------|-----------|-------------|--------------|--------------|----|---------|
| <b>GENERAL FUND - Total Expense</b> | Quarter   | Last Year   | Year to Date | Year to Date |    | (YTD)   |
| Expense                             | 3,731,235 | 3,187,395   | 12,392,071   | 11,304,117   |    | 9.6%    |
| Personnel                           | 2,591,218 | 2,190,305   | 9,276,795    | 8,371,530    |    | 10.8%   |
| Operating                           | 1,140,017 | 997,090     | 3,115,276    | 2,932,587    |    | 6.2%    |
| Transfer Out                        | 1,890,463 | 3,010,848   | 3,582,408    | 3,010,848    |    | 19.0%   |
| Transfers                           | 1,890,463 | 3,010,848   | 3,582,408    | 3,010,848    |    | 19.0%   |
| Total                               | 5,621,698 | 6,198,243   | 15,974,479   | 14,314,965   |    | 11.6%   |
|                                     | Current   | Same Period | Current      | Prior        | Va | ariance |
| GENERAL FUND - Personnel Expenses   | Quarter   | Last Year   | Year to Date | Year to Date |    | (YTD)   |
| Personnel                           | 2,591,218 | 2,190,305   | 9,276,795    | 8,371,530    |    | 10.8%   |
| General Government                  | 442,079   | 371,410     | 1,631,204    | 1,405,354    |    | 16.1%   |
| City Administration                 | 66,101    | 61,921      | 248,680      | 232,932      |    | 6.8%    |
| City Attorney                       | 95,567    | 63,987      | 354,698      | 243,124      |    | 45.9%   |
| City Clerk                          | 44,006    | 41,694      | 167,447      | 156,113      |    | 7.3%    |
| City Council                        | 15,368    | 15,202      | 57,700       | 58,110       |    | -0.7%   |
| Finance                             | 102,518   | 85,747      | 369,991      | 333,100      |    | 11.1%   |
| Human Resource/Risk Mang.           | 32,341    | 28,628      | 122,325      | 106,408      |    | 15.0%   |
| Information Technology              | 86,177    | 74,230      | 310,364      | 275,566      |    | 12.6%   |
| Community & Recreation Services     | 327,664   | 242,715     | 1,221,858    | 874,198      |    | 39.8%   |
| Community & Rec Services Admin      | 28,017    | 8,714       | 100,175      | 31,850       |    | 214.5%  |
| Community Center                    | 46,544    | 44,099      | 191,098      | 165,355      |    | 15.6%   |
| Library                             | 123,172   | 91,470      | 449,585      | 307,406      |    | 46.3%   |
| Parks & Trails Maintenance          | 88,277    | 91,479      | 345,690      | 355,081      |    | -2.6%   |
| Recreation                          | 41,655    | 6,953       | 135,310      | 14,506       |    | 832.8%  |
| Community Development               | 121,733   | 109,339     | 391,022      | 445,707      |    | -12.3%  |
| Building Safety                     | 28,097    | 25,813      | 108,800      | 98,036       |    | 11.0%   |
| Community Dev-Econ Development      | 78,026    | 64,694      | 243,162      | 278,992      |    | -12.8%  |
| Planning & Zoning                   | 15,610    | 18,832      | 39,060       | 68,679       |    | -43.1%  |
| Magistrate                          | 116,594   | 102,800     | 435,615      | 372,813      |    | 16.8%   |
| Magistrate                          | 116,594   | 102,800     | 435,615      | 372,813      |    | 16.8%   |
| Public Safety-Fire                  | 490,549   | 434,205     | 1,763,278    | 1,681,703    |    | 4.9%    |
| Fire Department                     | 490,549   | 434,205     | 1,763,278    | 1,681,703    |    | 4.9%    |
| Public Safety-Police                | 842,356   | 678,964     | 2,934,932    | 2,680,605    |    | 9.5%    |
| Communications                      | 140,202   | 124,173     | 457,841      | 478,104      |    | -4.2%   |
| Investigations                      | 43,038    | 106,022     | 310,728      | 391,394      |    | -20.6%  |
| Patrol                              | 536,638   | 392,446     | 1,759,548    | 1,551,042    |    | 13.4%   |
| Police Dept. Administration         | 122,478   | 56,323      | 406,814      | 260,064      |    | 56.4%   |
| Public Works                        | 250,242   | 250,871     | 898,886      | 911,150      |    | -1.3%   |
| Buildings Maintenance               | 75,569    | 57,300      | 265,688      | 199,150      |    | 33.4%   |
| Central Garage                      | 38,221    | 37,944      | 131,330      | 140,595      |    | -6.6%   |
| Corrals                             | 0         | 0           | 0            | 0            |    | 0.0%    |
| Public Works Administration         | 136,452   | 155,628     | 501,867      | 571,405      | ▼  | -12.2%  |
| Personnel Total                     | 2,591,218 | 2,190,305   | 9,276,795    | 8,371,530    |    | 10.8%   |