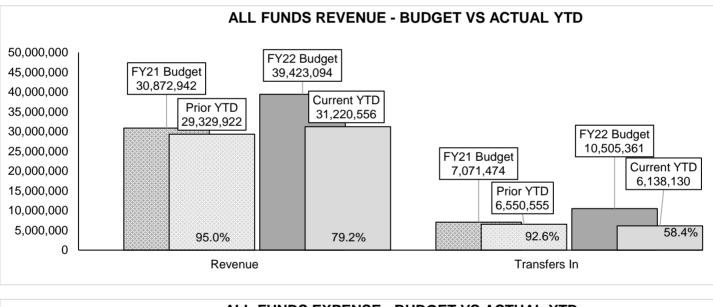

## ALL FUNDS - REVENUES AND EXPENSES (EXCLUDES ENTERPRISE FUNDS)

#### **REVENUE VS EXPENSE BY QUARTER - All Funds**

QUARTER ENDING JUNE 30, 2022

|                           | Current    | Same Period | Current      | Prior        | Variance %                  |
|---------------------------|------------|-------------|--------------|--------------|-----------------------------|
| ALL FUNDS - Revenue       | Quarter    | Last Year   | Year to Date | Year to Date | (YTD)                       |
| Revenue                   |            |             |              |              |                             |
| 10-General Fund           | 7,250,121  | 6,156,403   | 18,010,533   | 16,489,887   | 9.2%                        |
| Taxes                     | 5,960,559  | 4,806,940   | 13,688,284   | 11,207,971   | <b>a</b> 22.1%              |
| Intergovernmental         | 706,444    | 691,956     | 2,444,999    | 2,390,342    | 2.3%                        |
| Other Revenue             | 472,909    | 520,550     | 1,425,480    | 2,484,093    | <b>▼</b> -42.6%             |
| Permits & Fees            | 110,208    | 136,957     | 451,770      | 407,481      | <b>a</b> 10.9%              |
| 12-Emergency Reserve Fund | 28,342     | 160,868     | 110,286      | 342,319      | <b>-67.8</b> %              |
| Emergency Reserve Fund    | 28,342     | 160,868     | 110,286      | 342,319      | <b>-67.8</b> %              |
| 15-Highway User Fund      | 312,997    | 310,006     | 939,919      | 922,777      | 1.9%                        |
| Intergovernmental         | 312,620    | 310,066     | 937,466      | 922,199      | 1.7%                        |
| Other Revenue             | 377        | (60)        | 2,453        | 578          | <b>a</b> 324.0%             |
| 16-Substance Abuse Fund   | 664        | 450         | 2,242        | 3,021        | -25.8%                      |
| Revenue                   | 664        | 450         | 2,242        | 3,021        | -25.8%                      |
| 20-Debt Service Fund      | 2,200      | 68          | 2,649        | 1,508        | <b>A</b> 75.6%              |
| Other Revenue             | 2,200      | 68          | 2,649        | 1,508        | <b>A</b> 75.6%              |
| 25-Miscellaneous Grants   | 2,028,270  | 1,223,416   | 6,117,713    | 3,750,098    | <b>▲</b> 63.1%              |
| Misc Grants Revenue       | 2,028,270  | 1,223,416   | 6,117,713    | 3,750,098    | <b>a</b> 63.1%              |
| 32-JCEF Fund              | 793        | 918         | 3,108        | 3,125        | -0.6%                       |
| Intergovernmental         | 793        | 918         | 3,108        | 3,125        | -0.6%                       |
| 36-Donation Fund          | 4,412      | 8,114       | 12,506       | 12,941       | -3.4%                       |
| Donation Revenue          | 4,412      | 8,114       | 12,506       | 12,941       | -3.4%                       |
| 40-Capital Project Fund   | 57,551     | 615,928     | 286,196      | 1,880,056    | <b>-84.8</b> %              |
| Other Revenue             | 0          | 423,899     | 0            | 423,899      | -100.0%                     |
| Non-Operating             | 0          | 152,808     | 0            | 152,808      | -100.0%                     |
| Capital Project Revenue   | 57,551     | 39,221      | 286,196      | 1,303,349    | -78.0%                      |
| 45-Horseshoe Bend Fund    | 1,299,631  | 969,849     | 3,553,877    | 2,579,090    |                             |
| Revenue                   | 1,299,631  | 969,849     | 3,553,877    | 2,579,090    | <b>A</b> 37.8%              |
| 46-Airport Fund           | 551,127    | 1,057,751   | 1,033,169    | 1,510,509    | <b>-</b> 31.6%              |
| Revenue                   | 551,127    | 1,057,751   | 1,033,169    | 1,510,509    | <b>-</b> 31.6%              |
| Non-Operating             | 0          | 0           | 0            | 0            | 0.0%                        |
| 48-Land Fund              | 19,295     | 0           | 32,295       | 525,309      | <b>-93.9</b> %              |
| Revenue                   | 19,295     | 0           | 32,295       | 525,309      | -93.9%                      |
| 55-Golf Fund              | 359,165    | 350,709     | 1,102,814    | 1,035,038    | 6.5%                        |
| Other Revenue             | 359,165    | 350,709     | 1,102,814    | 1,035,038    | 6.5%                        |
| 57-Cemetery Fund          | 12,708     | 16,862      | 88,311       | 84,207       | 4.9%                        |
| Revenue                   | 12,708     | 16,862      | 88,311       | 84,207       | 4.9%                        |
| 72-Fire Pension           | (71,647)   | 43,862      | (75,061)     | 190,037      | <b>-139.5</b> %             |
| Intergovernmental         | 3,701      | 5,145       | 15,419       | 19,112       | <ul> <li>-19.3%</li> </ul>  |
| Revenue                   | (75,348)   | 38,717      | (90,480)     | 170,925      | <ul> <li>-152.9%</li> </ul> |
| evenue Total              | 11,855,627 | 10,915,205  | 31,220,556   | 29,329,922   | 6.4%                        |

|                                  | Current         | Same Period    | Current        | Prior          | Variance % |
|----------------------------------|-----------------|----------------|----------------|----------------|------------|
| ALL FUNDS - Revenue              | Quarter         | Last Year      | Year to Date   | Year to Date   | (YTD)      |
| Transfers In 🔶 Indicates increas | se of more than | n 10% 🔻 Indica | tes decrease o | of more than 1 | 0%         |
| 10-General Fund                  | 1,577,720       | 730,321        | 1,577,720      | 1,757,644      | -10.2%     |
| Non-Operating                    | 1,577,720       | 730,321        | 1,577,720      | 1,757,644      | -10.2%     |
| 12-Emergency Reserve Fund        | 283,570         | 451,655        | 537,361        | 451,655        | 19.0%      |
| Emergency Reserve Fund           | 283,570         | 451,655        | 537,361        | 451,655        | 19.0%      |
| 15-Highway User Fund             | 0               | 0              | 0              | 0              | 0.0%       |
| Other Revenue                    | 0               | 0              | 0              | 0              | 0.0%       |
| 20-Debt Service Fund             | 0               | 653,414        | 0              | 653,414        | -100.0%    |
| Interfund Transfers              | 0               | 653,414        | 0              | 653,414        | -100.0%    |
| 25-Miscellaneous Grants          | 0               | 0              | 0              | 0              | 0.0%       |
| Misc Grants Revenue              | 0               | 0              | 0              | 0              | 0.0%       |
| 40-Capital Project Fund          | 2,584,896       | 2,883,776      | 4,023,049      | 3,687,841      | 9.1%       |
| Non-Operating                    | 2,584,896       | 2,883,776      | 4,023,049      | 3,687,841      | 9.1%       |
| Transfers In Total               | 4,446,186       | 4,719,167      | 6,138,130      | 6,550,555      | -6.3%      |
|                                  |                 |                |                |                |            |
| Grand Total                      | 16,301,812      | 15,634,372     | 37,358,687     | 35,880,478     | 4.1%       |