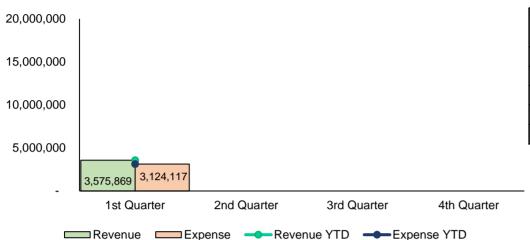

#### **REVENUE VS EXPENSE BY QUARTER - All Funds** 35,000,000 \*Excludes transfers 30,000,000 25,000,000 20,000,000 15,000,000 10,000,000 5,000,000 7,376,064 5.602.709 O 2nd Quarter 3rd Quarter 4th Quarter 1st Quarter Revenue Expense Revenue YTD Expense YTD

|       | *NET -/+      |                 |  |  |  |  |  |
|-------|---------------|-----------------|--|--|--|--|--|
| QTR   | PRIOR<br>YEAR | CURRENT<br>YEAR |  |  |  |  |  |
| 1ST   | (2,834,817)   | 1,773,356       |  |  |  |  |  |
| 2ND   | 1,641,973     | 0               |  |  |  |  |  |
| 3RD   | 1,100,831     | 0               |  |  |  |  |  |
| 4TH   | 3,584,927     | 0               |  |  |  |  |  |
| Total | 3,492,914     | 1,773,356       |  |  |  |  |  |

\*Excludes transfers

QUARTER ENDING SEPTEMBER 30, 2022