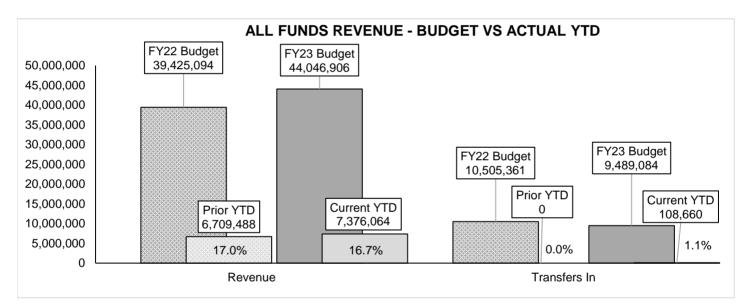

# **ALL FUNDS** - REVENUES AND EXPENSES (EXCLUDES ENTERPRISE FUNDS)

# QUARTER ENDING SEPTEMBER 30, 2022

Excludes transfers