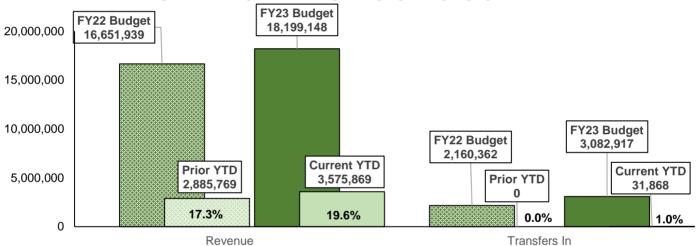

# **GENERAL FUND** - REVENUES AND EXPENSES (EXCLUDES ENTERPRISE FUNDS)

## **GENERAL FUND REVENUE - BUDGET VS ACTUAL YTD**