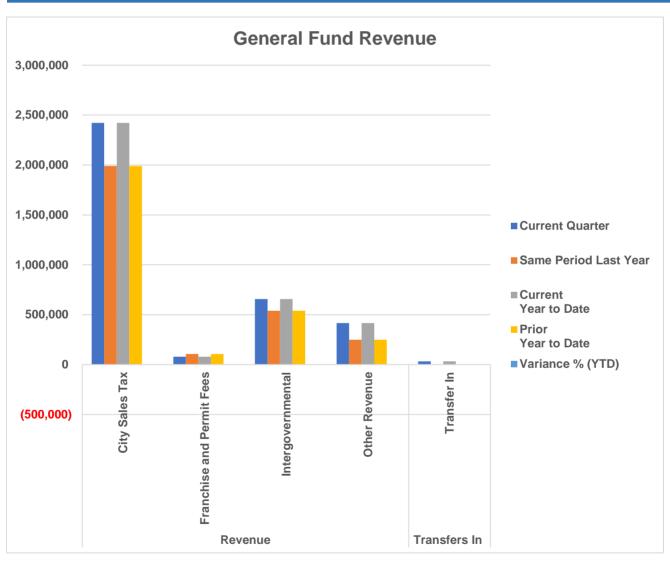

| 248,291               | <b>67.8%</b>        |
| Revenue Total             | 3,575,869          | 2,885,769                | 3,575,869               | 2,885,769             | 23.9%               |
| Transfers In              |                    |                          |                         |                       |                     |
| Transfer In               | 31,868             | 0                        | 31,868                  | 0                     | 0.0%                |
| Transfers In Total        | 31,868             | 0                        | 31,868                  | 0                     | 0.0%                |
| Grand Total               | 3,607,737          | 2,885,769                | 3,607,737               | 2,885,769             | 25.0%               |



- ▲ Indicates increase of more than 10%
- ▼ Indicates decrease of more than 10%

| GENERAL FUND - Total Expense | Current<br>Quarter | Same Period<br>Last Year | Current<br>Year to Date |             | ariance<br>% (YTD) |
|------------------------------|--------------------|--------------------------|-------------------------|-------------|--------------------|
| Expense                      | 3,124,117          | 2,672,942                | 3,124,117               | 2,672,942 📤 | 16.9%              |
| Personnel                    | 2,377,874          | 2,068,015                | 2,377,874               | 2,068,015   | 15.0%              |
| Operating                    | 746,243            | 604,927                  | 746,243                 | 604,927 📤   | 23.4%              |
| Trans