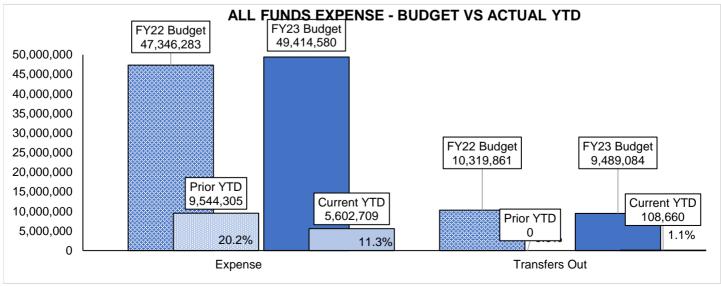

# **ALL FUNDS** - REVENUES AND EXPENSES (EXCLUDES ENTERPRISE FUNDS)

# QUARTER ENDING SEPTEMBER 30, 2022

Excludes transfers