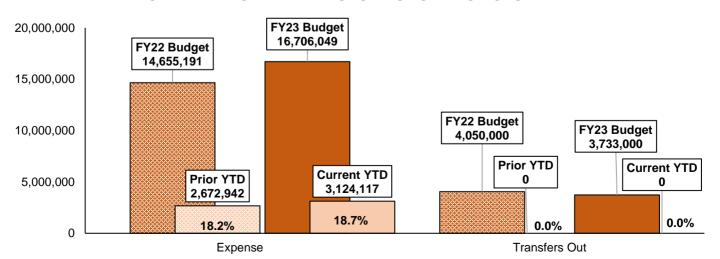

## **GENERAL FUND EXPENSES - BUDGET VS ACTUAL YTD**

QUARTER ENDING SEPTEMBER 30, 2022