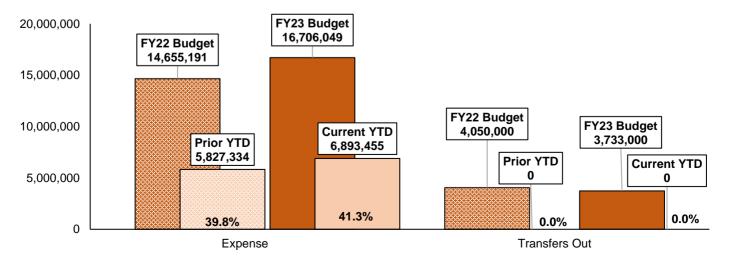

### **GENERAL FUND EXPENSES - BUDGET VS ACTUAL YTD**

QUARTER ENDING DECEMBER 31, 2022

- ▲ Indicates increase of more than 10%
- ▼ Indicates decrease of more than 10%

| GENERAL FUND - Total Expense | Current<br>Quarter | Same Period<br>Last Year | Current<br>Year to Date |             | Variance<br>% (YTD) |
|------------------------------|--------------------|--------------------------|-------------------------|-------------|---------------------|
| Expense                      | 3,769,339          | 3,154,392                | 6,893,455               | 5,827,334   | 18.3%               |
| Personnel                    | 2,832,784          | 2,457,800                | 5,210,658               | 4,525,815 🔺 | 15.1%               |
| Operating                    | 936,554            | 696,592                  | 1,682,797               | 1,301,519 🔺 | 29.3%               |
| Transfer Out                 | 0                  | 0                        | 0                       | 0           | 0.0%                |
| Transfers                    | 0                  | 0                        | 0                       | 0           | 0.0%                |
| Total                        | 3,769,339          | 3,154,392                | 6,893,455               | 5,827,334   | 18.3%               |