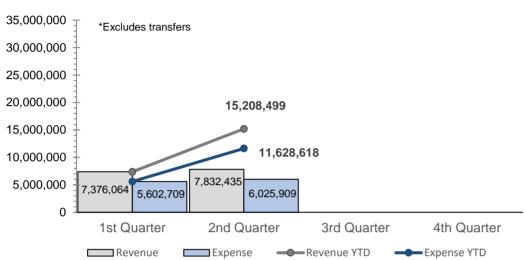

### QUARTER ENDING DECEMBER 31, 2022

Excludes transfers

### **REVENUE VS EXPENSE BY QUARTER - All Funds**

|       | *NET -/+      |                 |  |  |  |  |  |
|-------|---------------|-----------------|--|--|--|--|--|
| QTR   | PRIOR<br>YEAR | CURRENT<br>YEAR |  |  |  |  |  |
| 1ST   | (2,834,817)   | 1,773,356       |  |  |  |  |  |
| 2ND   | 1,641,973     | 1,806,525       |  |  |  |  |  |
| 3RD   | 1,100,831     | 0               |  |  |  |  |  |
| 4TH   | 3,584,927     | 0               |  |  |  |  |  |
| Total | 3,492,914     | 3,579,881       |  |  |  |  |  |

\*Excludes transfers

QUARTER ENDING DECEMBER 31, 2022