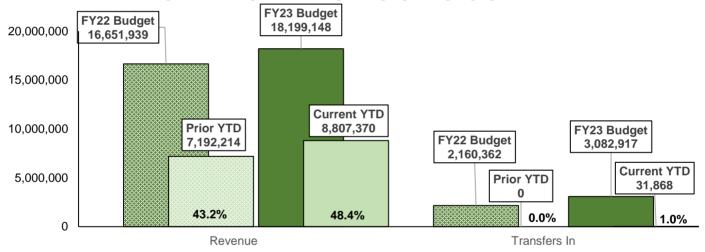

### **GENERAL FUND REVENUE - BUDGET VS ACTUAL YTD**

<sup>▲</sup> Indicates increase of more than 10%

**<sup>▼</sup>** Indicates decrease of more than 10%

| GENERAL FUND Revenue      | Current<br>Quarter | Same Period<br>Last Year | Current<br>Year to Date | Prior<br>Year to Date | Variance<br>% (YTD) |
|---------------------------|--------------------|--------------------------|-------------------------|-----------------------|---------------------|
| Revenue                   |                    |                          |                         |                       |                     |
| City Sales Tax            | 3,754,893          | 3,147,634                | 6,177,246               | 5,138,254             | <b>2</b> 0.2%       |
| Franchise and Permit Fees | 182,580            | 119,575                  | 262,069                 | 226,190               | <b>1</b> 5.9%       |
| Intergovernmental         | 707,652            | 604,256                  | 1,365,104               | 1,144,498             | <b>1</b> 9.3%       |
| Other Revenue             | 586,377            | 434,981                  | 1,002,950               | 683,272               | <b>4</b> 6.8%       |
| Revenue Total             | 5,231,501          | 4,306,445                | 8,807,370               | 7,192,214             | 22.5%               |
| Transfers In              |                    |                          |                         |                       |                     |
| Transfer In               | 0                  | 0                        | 31,868                  | 0                     | 0.0%                |
| Transfers In Total        | 0                  | 0                        | 31,868                  | 0                     | 0.0%                |
| Grand Total               | 5,231,501          | 4,306,445                | 8,839,238               | 7,192,214             | 22.9%               |