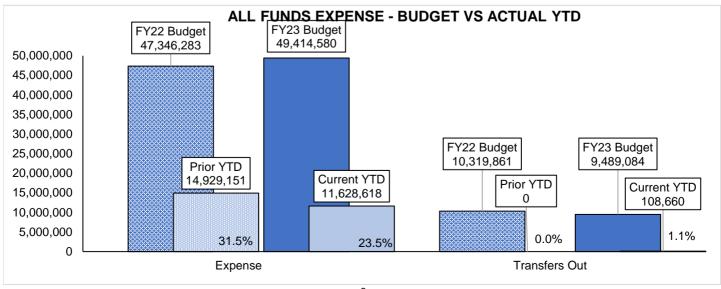

# **ALL FUNDS** - REVENUES AND EXPENSES (EXCLUDES UTILITY FUNDS)

| Current Same Period Current Prior Variance % |           |            |              |              |                 |  |  |  |
|----------------------------------------------|-----------|------------|--------------|--------------|-----------------|--|--|--|
| ALL FUNDS - Expense                          | Quarter   | Last Year  | Year to Date | Year to Date | (YTD)           |  |  |  |
| Expense                                      | Quarter   | Last I cai | Tear to Date | rear to bate | (110)           |  |  |  |
| Personnel                                    |           |            |              |              |                 |  |  |  |
|                                              | 0.000.704 | 0.457.000  | E 040 0E0    | 4 505 045    | A 45 40/        |  |  |  |
| 10-General Fund                              | 2,832,784 | 2,457,800  | 5,210,658    | 4,525,815    | 15.1%           |  |  |  |
| 15-Highway User Fund                         | 0         | 0          | 31           | 8            | <b>300.0%</b>   |  |  |  |
| 45-Horseshoe Bend Fund                       | 115,339   | 126,531    | 241,538      | 243,423      | -0.8%           |  |  |  |
| 46-Airport Fund                              | 40,299    | 37,476     | 74,995       | 70,248       | 6.8%            |  |  |  |
| 55-Golf Fund                                 | 191,591   | 184,547    | 371,015      | 359,402      | 3.2%            |  |  |  |
| 57-Cemetery Fund                             | 17,468    | 0          | 31,086       | 0            | 0.0%            |  |  |  |
| Personnel Total                              | 3,197,481 | 2,806,354  | 5,929,322    | 5,198,896    | 14.0%           |  |  |  |
| Operating                                    |           |            |              |              |                 |  |  |  |
| 10-General Fund                              | 936,554   | 696,592    | 1,682,797    | 1,301,519    | <b>2</b> 9.3%   |  |  |  |
| 12-Emergency Reserve Fund                    | 648       | 767        | 1,364        | 1,503        | -9.3%           |  |  |  |
| 15-Highway User Fund                         | 57,404    | 79,450     | 89,049       | 107,860      | <b>▼</b> -17.4% |  |  |  |
| 16-Substance Abuse Fund                      | 0         | 0          | 0            | 0            | 0.0%            |  |  |  |
| 20-Debt Service Fund                         | 0         | 0          | 0            | 5,150,000    | <b>-100.0%</b>  |  |  |  |
| 25-Miscellaneous Grants                      | 1,213,544 | 1,138,108  | 2,347,664    | 2,186,568    | 7.4%            |  |  |  |
| 32-JCEF Fund                                 | 0         | 0          | 3,231        | 6,442        | <b>-</b> 49.8%  |  |  |  |
| 36-Donation Fund                             | 3,886     | 489        | 4,353        | 6,365        | <b>-31.6%</b>   |  |  |  |
| 40-Capital Project Fund                      | 297,036   | 373,158    | 985,764      | 467,066      | <b>111.1%</b>   |  |  |  |
| 45-Horseshoe Bend Fund                       | 117,198   | 112,357    | 224,999      | 199,006      |                 |  |  |  |
| 46-Airport Fund                              | 51,643    | 36,961     | 72,216       | 59,612       |                 |  |  |  |
| 55-Golf Fund                                 | 129,004   | 125,453    | 237,111      | 222,922      | 6.4%            |  |  |  |
| 57-Cemetery Fund                             | 1,986     | 3,760      | 5,005        | 6,097        |                 |  |  |  |
| 72-Fire Pension                              | 19,526    | 11,398     | 45,743       |              | <b>199.1%</b>   |  |  |  |
| Operating Total                              | 2,828,429 | 2,578,493  | 5,699,296    | 9,730,255    | -41.4%          |  |  |  |
| Expense Total                                | 6,025,909 | 5,384,846  | 11,628,618   | 14,929,151   | -22.1%          |  |  |  |
| Expense rotal                                | 0,023,909 | 3,304,040  | 11,020,010   | 14,929,131   | -22.1 /0        |  |  |  |
| Transfer Out                                 |           |            |              |              |                 |  |  |  |
| Transfers                                    |           |            |              |              |                 |  |  |  |
| 10-General Fund                              | 0         | 0          | 0            | 0            | 0.0%            |  |  |  |
| 15-Highway User Fund                         | 0         | 0          | 0            | 0            | 0.0%            |  |  |  |
| 20-Debt Service Fund                         | 0         | 0          | 0            | 0            | 0.0%            |  |  |  |
| 25-Miscellaneous Grants                      | 0         | 0          | 0            | 0            | 0.0%            |  |  |  |
| 45-Horseshoe Bend Fund                       | 0         | 0          | 108,660      | 0            | 0.0%            |  |  |  |
| 46-Airport Fund                              | 0         | 0          | 0            | 0            | 0.0%            |  |  |  |
| 48-Land Fund                                 | 0         | 0          | 0            | 0            | 0.0%            |  |  |  |
| 57-Cemetery Fund                             | 0         | 0          | 0            | 0            | 0.0%            |  |  |  |
| Transfers Total                              | 0         | 0          | 108,660      | 0            | 0.0%            |  |  |  |
|                                              |           |            |              |              |                 |  |  |  |
| Transfer Out Total                           | 0         | 0          | 108,660      | 0            | 0.0%            |  |  |  |