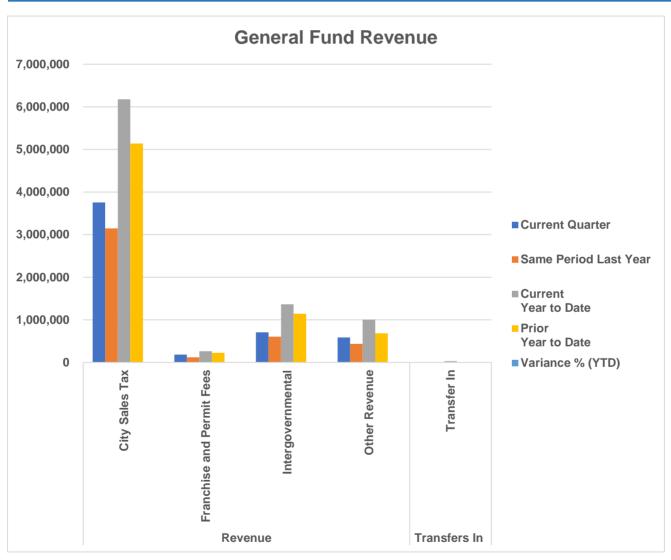

<sup>▲</sup> Indicates increase of more than 10%

**<sup>▼</sup>** Indicates decrease of more than 10%

| GENERAL FUND Revenue      | Current<br>Quarter | Same Period<br>Last Year | Current<br>Year to Date | Prior<br>Year to Date | Variance<br>% (YTD) |
|---------------------------|--------------------|--------------------------|-------------------------|-----------------------|---------------------|
| Revenue                   |                    |                          |                         |                       |                     |
| City Sales Tax            | 3,754,893          | 3,147,634                | 6,177,246               | 5,138,254             | <b>2</b> 0.2%       |
| Franchise and Permit Fees | 182,580            | 119,575                  | 262,069                 | 226,190               | <b>1</b> 5.9%       |
| Intergovernmental         | 707,652            | 604,256                  | 1,365,104               | 1,144,498             | <b>1</b> 9.3%       |
| Other Revenue             | 586,377            | 434,981                  | 1,002,950               | 683,272               | <b>4</b> 6.8%       |
| Revenue Total             | 5,231,501          | 4,306,445                | 8,807,370               | 7,192,214             | 22.5%               |
| Transfers In              |                    |                          |                         |                       |                     |
| Transfer In               | 0                  | 0                        | 31,868                  | 0                     | 0.0%                |
| Transfers In Total        | 0                  | 0                        | 31,868                  | 0                     | 0.0%                |
| Grand Total               | 5,231,501          | 4,306,445                | 8,839,238               | 7,192,214             | 22.9%               |