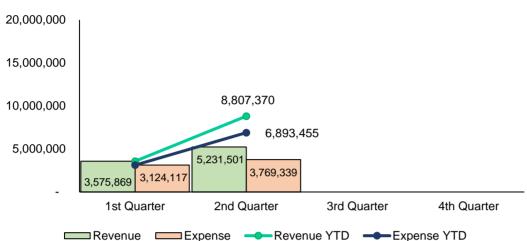

# **GENERAL FUND** - REVENUES AND EXPENSES (EXCLUDES UTILITY FUNDS)

### **REVENUE VS EXPENSE BY QUARTER - General Fund**

|       | *NET -/+  |           |  |  |  |  |
|-------|-----------|-----------|--|--|--|--|
| QTR   | PRIOR     | CURRENT   |  |  |  |  |
|       | YEAR      | YEAR      |  |  |  |  |
| 1ST   | 212,827   | 451,752   |  |  |  |  |
| 2ND   | 1,152,054 | 1,462,162 |  |  |  |  |
| 3RD   | 734,695   | 0         |  |  |  |  |
| 4TH   | 3,518,886 | 0         |  |  |  |  |
| Total | 5,618,462 | 1,913,914 |  |  |  |  |

\*Excludes transfers Prior Year Net Corrected