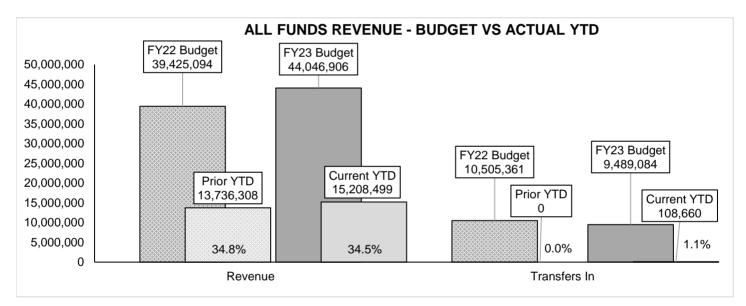

# **ALL FUNDS** - REVENUES AND EXPENSES (EXCLUDES UTILITY FUNDS)

<sup>♠</sup> Indicates increase of more than 10%
▼ Indicates decrease of more than 10%

|                           | Current   | Same Period                             | Current      | Prior        |     | riance % |
|---------------------------|-----------|-----------------------------------------|--------------|--------------|-----|----------|
| ALL FUNDS - Revenue       | Quarter   | Last Year                               | Year to Date | Year to Date | (Y7 | (D)      |
| Revenue                   |           |                                         |              |              |     |          |
| 10-General Fund           | 5,231,501 | 4,306,445                               | 8,807,370    | 7,192,214    |     | 22.5%    |
| Taxes                     | 3,804,507 | 3,185,132                               | 6,226,860    | 5,175,752    |     | 20.3%    |
| Intergovernmental         | 707,652   | 604,256                                 | 1,365,104    | 1,144,498    |     | 19.3%    |
| Other Revenue             | 586,377   | 434,981                                 | 1,002,950    | 683,272      |     | 46.8%    |
| Permits & Fees            | 132,966   | 82,077                                  | 212,456      | 188,692      |     | 12.6%    |
| 12-Emergency Reserve Fund | (584,410) | 40,774                                  | (560,417)    | 59,584       | •   | -1040.5% |
| Emergency Reserve Fund    | (584,410) | 40,774                                  | (560,417)    | 59,584       | •   | -1040.5% |
| 15-Highway User Fund      | 233,751   | 232,060                                 | 388,945      | 410,306      |     | -5.2%    |
| Intergovernmental         | 230,082   | 231,094                                 | 384,393      | 409,334      |     | -6.1%    |
| Other Revenue             | 3,670     | 966                                     | 4,552        | 973          |     | 367.9%   |
| 16-Substance Abuse Fund   | 462       | 463                                     | 1,229        | 844          |     | 45.7%    |
| Revenue                   | 462       | 463                                     | 1,229        | 844          |     | 45.7%    |
| 20-Debt Service Fund      | 0         | 81                                      | 0            | 153          | •   | -100.0%  |
| Other Revenue             | 0         | 81                                      | 0            | 153          | •   | -100.0%  |
| 25-Miscellaneous Grants   | 1,643,497 | 1,190,504                               | 3,508,746    | 3,484,007    |     | 0.7%     |
| Misc Grants Revenue       | 1,643,497 | 1,190,504                               | 3,508,746    | 3,484,007    |     | 0.7%     |
| 32-JCEF Fund              | 384       | 696                                     | 1,020        | 1,459        | _   | -30.1%   |
| Intergovernmental         | 384       | 696                                     | 1,020        | 1,459        | _   | -30.1%   |
| 36-Donation Fund          | 9,017     | 3,966                                   | 9,410        | 4,314        |     | 118.1%   |
| Donation Revenue          | 9,017     | 3,966                                   | 9,410        | 4,314        |     | 118.1%   |
| 40-Capital Project Fund   | 7,160     | 112,529                                 | 7,160        | 153,192      | _   | -95.3%   |
| Other Revenue             | 0         | 0                                       | 0            | 0            |     | 0.0%     |
| Non-Operating             | 0         | 0                                       | 0            | 0            |     | 0.0%     |
| Capital Project Revenue   | 7,160     | 112,529                                 | 7,160        | 153,192      | _   | -95.3%   |
| 45-Horseshoe Bend Fund    | 838,871   | 748,008                                 | 2,140,246    | 1,574,205    |     | 36.0%    |
| Revenue                   | 838,871   | 748,008                                 | 2,140,246    | 1,574,205    |     | 36.0%    |
| 46-Airport Fund           | 171,155   | 111,685                                 | 292,581      | 232,978      |     | 25.6%    |
| Revenue                   | 171,155   | 111,685                                 | 292,581      | 232,978      |     | 25.6%    |
| Non-Operating             | 0         | 0                                       | 0            | 0            |     | 0.0%     |
| 48-Land Fund              | 0         | 0                                       | 18,910       | 13,000       |     | 45.5%    |
| Revenue                   | 0         | 0                                       | 18,910       | 13,000       |     | 45.5%    |
| 55-Golf Fund              | 221,637   | 231,064                                 | 539,718      | 531,027      |     | 1.6%     |
| Other Revenue             | 221,637   | 231,064                                 | 539,718      | 531,027      |     | 1.6%     |
| 57-Cemetery Fund          | 15,660    | 23,837                                  | 28,922       | 50,680       | _   | -42.9%   |
| Revenue                   | 15,660    | 23,837                                  | 28,922       | 50,680       | _   | -42.9%   |
| 72-Fire Pension           | 43,750    | 24,707                                  | 24,660       | 28,344       | _   | -13.0%   |
| Intergovernmental         | 5,755     | 4,317                                   | 10,688       | 7,401        |     | 44.4%    |
| Revenue                   | 37,995    | 20,390                                  | 13,972       | 20,943       | _   | -33.3%   |
| Revenue Total             | 7,832,435 | 7,026,819                               | 15,208,499   | 13,736,308   |     | 10.7%    |
|                           | . ,       | ,,,,,,,,,,,,,,,,,,,,,,,,,,,,,,,,,,,,,,, | ,            |              |     |          |