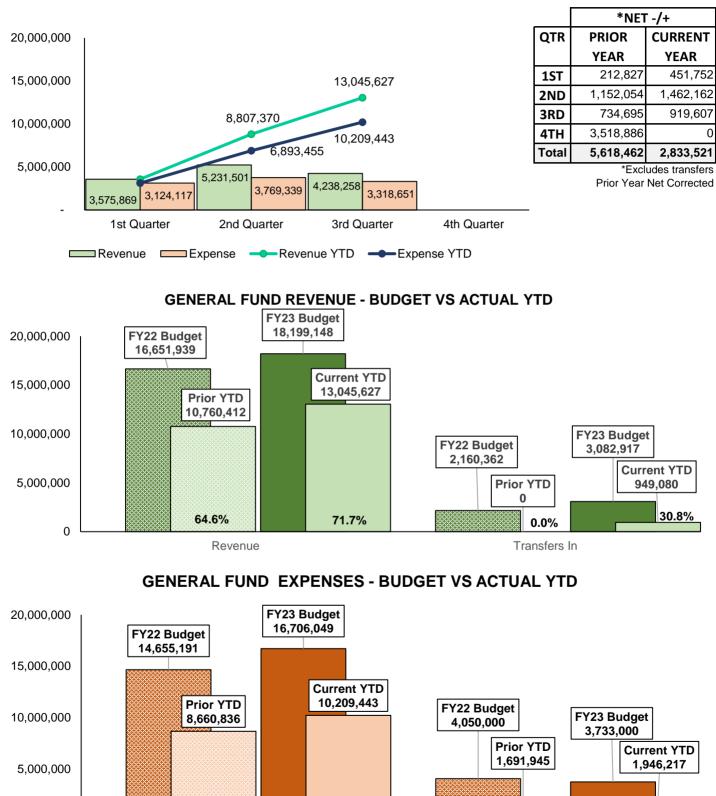

# **GENERAL FUND** - REVENUES AND EXPENSES (EXCLUDES UTILITY FUNDS)

61.1%

59.1%

Expense

0

#### **REVENUE VS EXPENSE BY QUARTER - General Fund**

Transfers Out

41.8%

52.1%

Indicates increase of more than 10%

✓ Indicates decrease of more than 10%

| GENERAL FUND Revenue      | Current<br>Quarter | Same Period<br>Last Year | Current<br>Year to Date | Prior<br>Year to Date | Variance<br>% (YTD) |
|---------------------------|--------------------|--------------------------|-------------------------|-----------------------|---------------------|
| Revenue                   |                    |                          |                         |                       |                     |
| City Sales Tax            | 2,792,029          | 2,551,973                | 8,969,275               | 7,690,227             | <b>a</b> 16.6%      |
| Franchise and Permit Fees | 112,075            | 152,870                  | 374,145                 | 379,060               | -1.3%               |
| Intergovernmental         | 732,930            | 594,056                  | 2,098,034               | 1,738,554             | <b>a</b> 20.7%      |
| Other Revenue             | 601,224            | 269,298                  | 1,604,174               | 952,570               | <b>6</b> 8.4%       |
| Revenue Total             | 4,238,258          | 3,568,198                | 13,045,627              | 10,760,412            | 21.2%               |
| Transfers In              |                    |                          |                         |                       |                     |
| Transfer In               | 917,212            | 0                        | 949,080                 | 0                     | 0.0%                |
| Transfers In Total        | 917,212            | 0                        | 949,080                 | 0                     | 0.0%                |
| Grand Total               | 5,155,470          | 3,568,198                | 13,994,707              | 10,760,412            | 30.1%               |

Indicates increase of more than 10%

✓ Indicates decrease of more than 10%

|                                   | Current   | Same Period | Current      | Prior        | Va | ariance |  |
|-----------------------------------|-----------|-------------|--------------|--------------|----|---------|--|
| GENERAL FUND - Total Expense      | Quarter   | Last Year   | Year to Date |              |    | % (YTD) |  |
| Expense                           | 3,318,651 | 2,833,502   | 10,209,443   | 8,660,836    |    | 17.9%   |  |
| Personnel                         | 2,453,643 | 2,159,762   | 7,664,301    | 6,685,577    |    | 14.6%   |  |
| Operating                         | 865,007   | 673,740     | 2,545,142    | 1,975,259    |    | 28.9%   |  |
| Transfer Out                      | 1,946,217 | 1,691,945   | 1,946,217    | 1,691,945    |    | 15.0%   |  |
| Transfers                         | 1,946,217 | 1,691,945   | 1,946,217    | 1,691,945    |    | 15.0%   |  |
| Total                             | 5,264,868 | 4,525,447   | 12,155,661   | 10,352,781   |    | 17.4%   |  |
|                                   | Current   | Same Period | Current      | Prior        | Va | ariance |  |
| GENERAL FUND - Personnel Expenses | Quarter   | Last Year   | Year to Date | Year to Date | %  | 5 (YTD) |  |
| Personnel                         | 2,453,643 | 2,159,762   | 7,664,301    | 6,685,577    |    | 14.6%   |  |
| General Government                | 434,893   | 395,781     | 1,346,464    | 1,189,126    |    | 13.2%   |  |
| City Administration               | 61,365    | 57,065      | 194,648      | 182,578      |    | 6.6%    |  |
| City Attorney                     | 90,031    | 89,187      | 274,447      | 259,131      |    | 5.9%    |  |
| City Clerk                        | 40,018    | 41,321      | 131,016      | 123,442      |    | 6.1%    |  |
| City Council                      | 13,279    | 13,278      | 42,195       | 42,331       |    | -0.3%   |  |
| Finance                           | 104,626   | 87,210      | 327,103      | 267,473      |    | 22.3%   |  |
| Human Resource/Risk Mang.         | 42,953    | 33,974      | 124,875      | 89,984       |    | 38.8%   |  |
| Information Technology            | 82,621    | 73,746      | 252,179      | 224,187      |    | 12.5%   |  |
| Community & Recreation Services   | 382,474   | 283,791     | 1,173,917    | 894,194      |    | 31.3%   |  |
| Community & Rec Services Admin    | 28,923    | 24,246      | 90,691       | 72,159       |    | 25.7%   |  |
| Community Center                  | 47,252    | 44,437      | 153,395      | 144,554      |    | 6.1%    |  |
| Library                           | 139,509   | 104,801     | 436,401      | 326,413      |    | 33.7%   |  |
| Parks & Trails Maintenance        | 105,572   | 78,321      | 309,752      | 257,413      |    | 20.3%   |  |
| Recreation                        | 43,691    | 31,987      | 125,704      | 93,655       |    | 34.2%   |  |
| Special Events                    | 17,526    | 0           | 57,975       | 0            |    | 0.0%    |  |
| Community Development             | 109,891   | 94,796      | 344,443      | 269,289      |    | 27.9%   |  |
| Building Safety                   | 24,919    | 27,600      | 77,878       | 80,703       |    | -3.5%   |  |
| Community Dev-Econ Development    | 37,618    | 56,525      | 115,003      | 165,136      | •  | -30.4%  |  |
| Planning & Zoning                 | 47,354    | 10,671      | 151,563      | 23,451       |    | 546.3%  |  |
| Magistrate                        | 97,331    | 104,251     | 320,284      | 319,021      |    | 0.4%    |  |
| Magistrate                        | 97,331    | 104,251     | 320,284      | 319,021      |    | 0.4%    |  |
| Public Safety-Fire                | 461,797   | 411,210     | 1,427,302    | 1,272,729    |    | 12.1%   |  |
| Fire Department                   | 461,797   | 411,210     | 1,427,302    | 1,272,729    |    | 12.1%   |  |
| Public Safety-Police              | 765,431   | 670,042     | 2,413,375    | 2,092,575    |    | 15.3%   |  |
| Communications                    | 130,221   | 99,702      | 398,616      | 317,639      |    | 25.5%   |  |
| Investigations                    | 65,147    | 54,253      | 192,109      | 267,690      | -  | -28.2%  |  |
| Patrol                            | 401,322   | 418,534     | 1,292,276    | 1,222,910    |    | 5.7%    |  |
| Police Dept. Administration       | 168,741   | 97,552      | 530,373      | 284,336      |    | 86.5%   |  |
| Public Works                      | 201,826   | 199,892     | 638,517      | 648,643      |    | -1.6%   |  |
| Buildings Maintenance             | 46,175    | 57,902      | 163,044      | 190,119      |    | -14.2%  |  |
| Central Garage                    | 35,878    | 32,583      | 110,641      | 93,109       |    | 18.8%   |  |
| Corrals                           | 0         | 0           | 0            | 0            |    | 0.0%    |  |
| Public Works Administration       | 119,773   | 109,407     | 364,832      | 365,415      |    | -0.2%   |  |
| Personnel Total                   | 2,453,643 | 2,159,762   | 7,664,301    | 6,685,577    |    | 14.6%   |  |