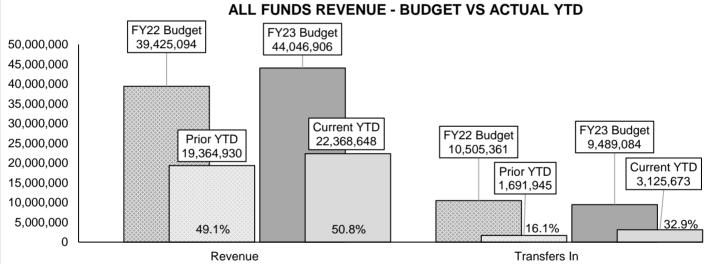

# ALL FUNDS - REVENUES AND EXPENSES (EXCLUDES UTILITY FUNDS)

▲ Indicates increase of more than 10% Indicates decrease of more than 10%

|                           | Current   | Same Period | Current      | Prior        | Va  | riance % |
|---------------------------|-----------|-------------|--------------|--------------|-----|----------|
| ALL FUNDS - Revenue       | Quarter   | Last Year   | Year to Date | Year to Date | (Y1 | D)       |
| Revenue                   |           |             |              |              |     |          |
| 10-General Fund           | 4,238,258 | 3,568,198   | 13,045,627   | 10,760,412   |     | 21.2%    |
| Taxes                     | 2,792,029 | 2,551,973   | 9,018,888    | 7,727,725    |     | 16.7%    |
| Intergovernmental         | 732,930   | 594,056     | 2,098,034    | 1,738,554    |     | 20.7%    |
| Other Revenue             | 601,224   | 269,298     | 1,604,174    | 952,570      |     | 68.4%    |
| Permits & Fees            | 112,075   | 152,870     | 324,531      | 341,562      |     | -5.0%    |
| 12-Emergency Reserve Fund | 62,696    | 22,360      | (48,816)     | 81,944       | -   | -159.6%  |
| Emergency Reserve Fund    | 62,696    | 22,360      | (48,816)     | 81,944       | -   | -159.6%  |
| 15-Highway User Fund      | 225,488   | 216,616     | 614,433      | 626,922      |     | -2.0%    |
| Intergovernmental         | 218,515   | 215,513     | 602,909      | 624,846      |     | -3.5%    |
| Other Revenue             | 6,972     | 1,103       | 11,524       | 2,076        |     | 455.2%   |
| 16-Substance Abuse Fund   | 1,018     | 735         | 2,247        | 1,579        |     | 42.3%    |
| Revenue                   | 1,018     | 735         | 2,247        | 1,579        |     | 42.3%    |
| 20-Debt Service Fund      | 0         | 296         | 0            | 449          | -   | -100.0%  |
| Other Revenue             | 0         | 296         | 0            | 449          | -   | -100.0%  |
| 25-Miscellaneous Grants   | 837,901   | 605,436     | 4,346,647    | 4,089,443    |     | 6.3%     |
| Misc Grants Revenue       | 837,901   | 605,436     | 4,346,647    | 4,089,443    |     | 6.3%     |
| 32-JCEF Fund              | 996       | 856         | 2,016        | 2,315        | -   | -12.9%   |
| Intergovernmental         | 996       | 856         | 2,016        | 2,315        |     | -12.9%   |
| 34-Fill the Gap           | 365       | 0           | 365          | 0            |     | 0.0%     |
| Fill The Gap Fund         | 365       | 0           | 365          | 0            |     | 0.0%     |
| 36-Donation Fund          | 693       | 3,780       | 10,103       | 8,094        |     | 24.8%    |
| Donation Revenue          | 693       | 3,780       | 10,103       | 8,094        |     | 24.8%    |
| 40-Capital Project Fund   | 66,325    | 75,453      | 73,484       | 228,645      |     | -67.9%   |
| Other Revenue             | 0         | 0           | 0            | 0            |     | 0.0%     |
| Non-Operating             | 0         | 0           | 0            | 0            |     | 0.0%     |
| Capital Project Revenue   | 66,325    | 75,453      | 73,484       | 228,645      |     | -67.9%   |
| 45-Horseshoe Bend Fund    | 742,952   | 680,042     | 2,883,197    | 2,254,246    |     | 27.9%    |
| Revenue                   | 742,952   | 680,042     | 2,883,197    | 2,254,246    |     | 27.9%    |
| 46-Airport Fund           | 267,289   | 249,065     | 559,870      | 482,042      |     | 16.1%    |
| Revenue                   | 267,289   | 249,065     | 559,870      | 482,042      |     | 16.1%    |
| Non-Operating             | 0         | 0           | 0            | 0            |     | 0.0%     |
| 48-Land Fund              | 36,601    | 0           | 55,510       | 13,000       |     | 327.0%   |
| Revenue                   | 36,601    | 0           | 55,510       | 13,000       |     | 327.0%   |
| 55-Golf Fund              | 182,799   | 212,621     | 722,517      | 743,648      |     | -2.8%    |
| Other Revenue             | 182,799   | 212,621     | 722,517      | 743,648      |     | -2.8%    |
| 57-Cemetery Fund          | 11,715    | 24,923      | 40,637       | 75,603       |     | -46.2%   |
| Revenue                   | 11,715    | 24,923      | 40,637       | 75,603       |     | -46.2%   |
| 72-Fire Pension           | 36,150    | (31,758)    | 60,810       | (3,414)      |     | 1881.2%  |
| Intergovernmental         | 4,933     | 4,317       | 15,620       | 11,718       |     | 33.3%    |
| Revenue                   | 31,217    | (36,076)    | 45,190       | (15,132)     |     | 398.6%   |
| Revenue                   |           |             |              |              |     |          |

▲ Indicates increase of more than 10% Indicates decrease of more than 10%

|                           | Current   | Same Period | Current      | Prior        | Variance % |
|---------------------------|-----------|-------------|--------------|--------------|------------|
| ALL FUNDS - Revenue       | Quarter   | Last Year   | Year to Date | Year to Date | (YTD)      |
| Transfers In              |           |             |              |              |            |
| 10-General Fund           | 917,212   | 0           | 949,080      | 0            | 0.0%       |
| Non-Operating             | 917,212   | 0           | 949,080      | 0            | 0.0%       |
| 12-Emergency Reserve Fund | 291,933   | 253,792     | 291,933      | 253,792      | 15.0%      |
| Emergency Reserve Fund    | 291,933   | 253,792     | 291,933      | 253,792      | 15.0%      |
| 15-Highway User Fund      | 0         | 0           | 0            | 0            | 0.0%       |
| Other Revenue             | 0         | 0           | 0            | 0            | 0.0%       |
| 20-Debt Service Fund      | 0         | 0           | 0            | 0            | 0.0%       |
| Interfund Transfers       | 0         | 0           | 0            | 0            | 0.0%       |
| 25-Miscellaneous Grants   | 0         | 0           | 0            | 0            | 0.0%       |
| Misc Grants Revenue       | 0         | 0           | 0            | 0            | 0.0%       |
| 40-Capital Project Fund   | 1,807,869 | 1,438,153   | 1,884,661    | 1,438,153    | 31.0%      |
| Non-Operating             | 1,807,869 | 1,438,153   | 1,884,661    | 1,438,153    | 31.0%      |
| Transfers In Total        | 3,017,013 | 1,691,945   | 3,125,673    | 1,691,945    | 84.7%      |
|                           |           |             |              |              |            |
| Grand Total               | 9,728,258 | 7,320,567   | 25,494,322   | 21,056,874   | 21.1%      |