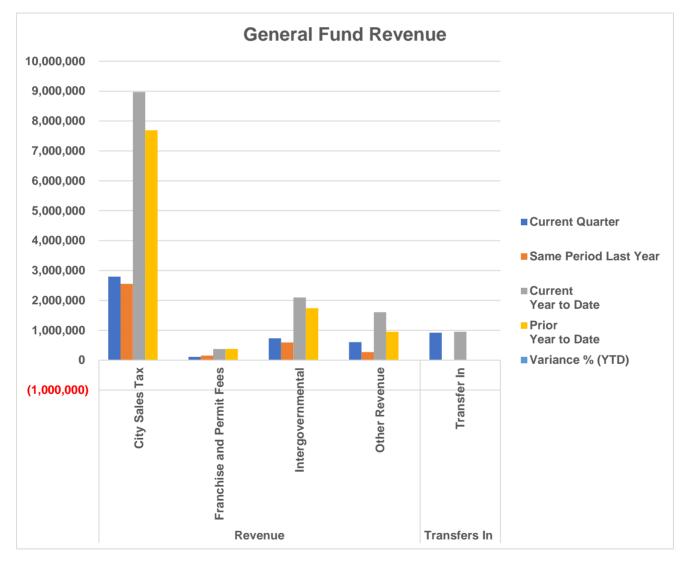

Indicates increase of more than 10%

✓ Indicates decrease of more than 10%

| GENERAL FUND Revenue      | Current<br>Quarter | Same Period<br>Last Year | Current<br>Year to Date | Prior<br>Year to Date | Variance<br>% (YTD) |
|---------------------------|--------------------|--------------------------|-------------------------|-----------------------|---------------------|
| Revenue                   |                    |                          |                         |                       |                     |
| City Sales Tax            | 2,792,029          | 2,551,973                | 8,969,275               | 7,690,227             | <b>a</b> 16.6%      |
| Franchise and Permit Fees | 112,075            | 152,870                  | 374,145                 | 379,060               | -1.3%               |
| Intergovernmental         | 732,930            | 594,056                  | 2,098,034               | 1,738,554             | <b>a</b> 20.7%      |
| Other Revenue             | 601,224            | 269,298                  | 1,604,174               | 952,570               | <b>6</b> 8.4%       |
| Revenue Total             | 4,238,258          | 3,568,198                | 13,045,627              | 10,760,412            | 21.2%               |
| Transfers In              |                    |                          |                         |                       |                     |
| Transfer In               | 917,212            | 0                        | 949,080                 | 0                     | 0.0%                |
| Transfers In Total        | 917,212            | 0                        | 949,080                 | 0                     | 0.0%                |
| Grand Total               | 5,155,470          | 3,568,198                | 13,994,707              | 10,760,412            | 30.1%               |