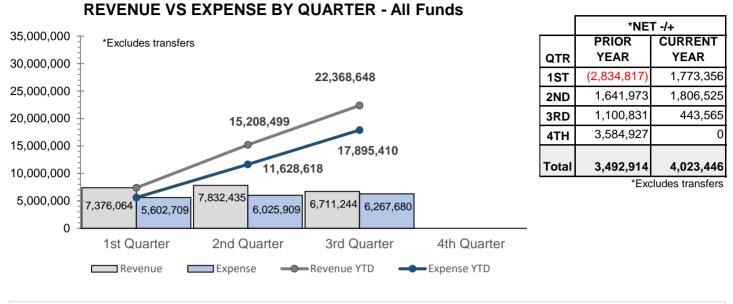

# ALL FUNDS - REVENUES AND EXPENSES (EXCLUDES UTILITY FUNDS)

#### Golf Fund - 55

-Golf and Beverage Cart Leases \$11,200; Interest \$3,049 -Mower Leases \$6,700; Interest \$800

| Excludes transfers        | Fund Summary by Quarter |                                                    |               |             |         |         |  |  |  |
|---------------------------|-------------------------|----------------------------------------------------|---------------|-------------|---------|---------|--|--|--|
|                           | Same Quarter            | Same Quarter Prior Year Current Quarter % Variance |               | ance        |         |         |  |  |  |
| Fund                      | Expense                 | Revenue                                            | Expense       | Revenue     | Expense | Revenue |  |  |  |
| 10-General Fund           | (2,833,502)             | 3,568,198                                          | (3,318,651)   | 4,238,258   | -17%    | 19%     |  |  |  |
| 12-Emergency Reserve Fund | (513)                   | 22,360                                             | (838)         | 62,696      | -63%    | 180%    |  |  |  |
| 15-Highway User Fund      | (59,884)                | 216,616                                            | (53,128)      | 225,488     | 11%     | 4%      |  |  |  |
| 16-Substance Abuse Fund   | 0                       | 735                                                | 0             | 1,018       | 0%      | 38%     |  |  |  |
| 20-Debt Service Fund      | 0                       | 296                                                | 0             | 0           | 0%      | -100%   |  |  |  |
| 25-Miscellaneous Grants   | (864,174)               | 605,436                                            | (864,366)     | 837,901     | 0%      | 38%     |  |  |  |
| 32-JCEF Fund              | (3,152)                 | 856                                                | (3,231)       | 996         | -3%     | 16%     |  |  |  |
| 34-Fill the Gap           | 0                       | 0                                                  | 0             | 365         | 0%      | 0%      |  |  |  |
| 36-Donation Fund          | (2,373)                 | 3,780                                              | (12,150)      | 693         | -412%   | -82%    |  |  |  |
| 40-Capital Project Fund   | (206,066)               | 75,453                                             | (1,394,811)   | 66,325      | -577%   | -12%    |  |  |  |
| 45-Horseshoe Bend Fund    | (203,895)               | 680,042                                            | (196,069)     | 742,952     | 4%      | 9%      |  |  |  |
| 46-Airport Fund           | (81,525)                | 249,065                                            | (77,192)      | 267,289     | 5%      | 7%      |  |  |  |
| 48-Land Fund              | 0                       | 0                                                  | 0             | 36,601      | 0%      | 0%      |  |  |  |
| 55-Golf Fund              | (267,111)               | 212,621                                            | (331,009)     | 182,799     | -24%    | -14%    |  |  |  |
| 57-Cemetery Fund          | (2,908)                 | 24,923                                             | (15,384)      | 11,715      | -429%   | -53%    |  |  |  |
| 72-Fire Pension           | (2,687)                 | (31,758)                                           | (850)         | 36,150      | 68%     | 214%    |  |  |  |
| Total                     | (\$4,527,790)           | \$5,628,622                                        | (\$6,267,680) | \$6,711,244 | -38%    | 19%     |  |  |  |

| Excludes transfers Fund Summary by Year |                |              |                |              | Net         | t <b>+/-</b>         |
|-----------------------------------------|----------------|--------------|----------------|--------------|-------------|----------------------|
|                                         | Prior `        | YTD          | Current        | YTD          | Total Prior | <b>Total Current</b> |
| Fund                                    | Expense        | Revenue      | Expense        | Revenue      | YTD         | YTD                  |
| 10-General Fund                         | (8,660,836)    | 10,760,412   | (10,209,443)   | 13,045,627   | 2,099,576   | 2,836,184            |
| 12-Emergency Reserve Fund               | (2,016)        | 81,944       | (2,202)        | (48,816)     | 79,928      | (51,018)             |
| 15-Highway User Fund                    | (167,751)      | 626,922      | (142,208)      | 614,433      | 459,171     | 472,224              |
| 16-Substance Abuse Fund                 | 0              | 1,579        | 0              | 2,247        | 1,579       | 2,247                |
| 20-Debt Service Fund                    | (5,150,000)    | 449          | 0              | 0            | (5,149,551) | 0                    |
| 25-Miscellaneous Grants                 | (3,050,743)    | 4,089,443    | (3,213,805)    | 4,346,647    | 1,038,700   | 1,132,841            |
| 32-JCEF Fund                            | (9,594)        | 2,315        | (6,461)        | 2,016        | (7,278)     | (4,445)              |
| 34-Fill the Gap                         | 0              | 0            | 0              | 365          | 0           | 365                  |
| 36-Donation Fund                        | (8,738)        | 8,094        | (16,503)       | 10,103       | (644)       | (6,400)              |
| 42-Community Development                | 0              | 0            | 0              | 0            | 0           | 0                    |
| 45-Horseshoe Bend Fund                  | (646,324)      | 2,254,246    | (662,607)      | 2,883,197    | 1,607,922   | 2,220,590            |
| 46-Airport Fund                         | (211,385)      | 482,042      | (224,402)      | 559,870      | 270,657     | 335,468              |
| 48-Land Fund                            | 0              | 13,000       | 0              | 55,510       | 13,000      | 55,510               |
| 55-Golf Fund                            | (849,435)      | 743,648      | (939,135)      | 722,517      | (105,786)   | (216,618)            |
| 57-Cemetery Fund                        | (9,005)        | 75,603       | (51,475)       | 40,637       | 66,598      | (10,838)             |
| 72-Fire Pension                         | (17,983)       | (3,414)      | (46,593)       | 60,810       | (21,397)    | 14,217               |
| Total                                   | (\$19,456,942) | \$19,364,930 | (\$17,895,410) | \$22,368,648 | (\$92,012)  | \$4,473,238          |