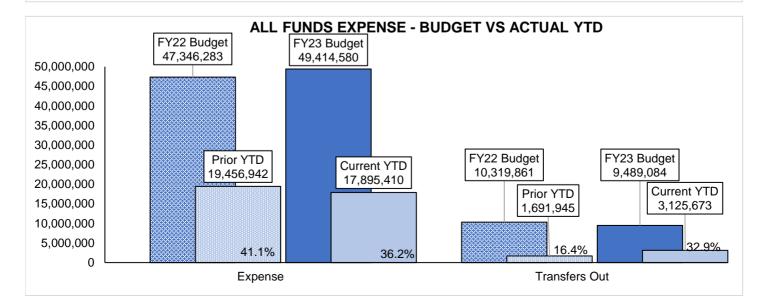

# ALL FUNDS - REVENUES AND EXPENSES (EXCLUDES UTILITY FUNDS)

|                           | Current     | Same Period                           | Current      | Prior        | Variance %      |  |  |  |  |  |  |
|---------------------------|-------------|---------------------------------------|--------------|--------------|-----------------|--|--|--|--|--|--|
| ALL FUNDS - Expense       | Quarter     | Last Year                             | Year to Date | Year to Date | (YTD)           |  |  |  |  |  |  |
| Expense                   |             |                                       |              |              |                 |  |  |  |  |  |  |
| Personnel                 |             |                                       |              |              |                 |  |  |  |  |  |  |
| 10-General Fund           | 2,453,643   | 2,159,762                             | 7,664,301    | 6,685,577    | <b>4</b> 14.6%  |  |  |  |  |  |  |
| 15-Highway User Fund      | 8           | 0                                     | 38           | 8            | <b>4</b> 00.0%  |  |  |  |  |  |  |
| 45-Horseshoe Bend Fund    | 105,768     | 112,021                               | 347,306      | 355,443      | -2.3%           |  |  |  |  |  |  |
| 46-Airport Fund           | 34,543      | 32,476                                | 109,537      | 102,724      | 6.6%            |  |  |  |  |  |  |
| 55-Golf Fund              | 163,752     | 154,386                               | 534,766      | 513,788      | 4.1%            |  |  |  |  |  |  |
| 57-Cemetery Fund          | 14,646      | 0                                     | 45,732       | 0            | 0.0%            |  |  |  |  |  |  |
| Personnel Total           | 2,772,359   | 2,458,645                             | 8,701,682    | 7,657,540    | 13.6%           |  |  |  |  |  |  |
| Operating                 |             |                                       |              |              |                 |  |  |  |  |  |  |
| 10-General Fund           | 865,007     | 673,740                               | 2,545,142    | 1,975,259    | <b>a</b> 28.9%  |  |  |  |  |  |  |
| 12-Emergency Reserve Fund | 838         | 513                                   | 2,202        | 2,016        | 9.2%            |  |  |  |  |  |  |
| 15-Highway User Fund      | 53,121      | 59,884                                | 142,170      | 167,743      | <b>-</b> 15.2%  |  |  |  |  |  |  |
| 16-Substance Abuse Fund   | 0           | 0                                     | 0            | 0            | 0.0%            |  |  |  |  |  |  |
| 20-Debt Service Fund      | 0           | 0                                     | 0            | 5,150,000    | <b>-</b> 100.0% |  |  |  |  |  |  |
| 25-Miscellaneous Grants   | 864,366     | 864,174                               | 3,213,805    | 3,050,743    | 5.3%            |  |  |  |  |  |  |
| 32-JCEF Fund              | 3,231       | 3,152                                 | 6,461        | 9,594        | -32.7%          |  |  |  |  |  |  |
| 36-Donation Fund          | 12,150      | 2,373                                 | 16,503       | 8,738        | <b>a</b> 88.9%  |  |  |  |  |  |  |
| 40-Capital Project Fund   | 1,394,811   | 206,066                               | 2,380,575    | 673,132      | <b>a</b> 253.7% |  |  |  |  |  |  |
| 45-Horseshoe Bend Fund    | 90,301      | 91,875                                | 315,301      | 290,881      | 8.4%            |  |  |  |  |  |  |
| 46-Airport Fund           | 42,649      | 49,049                                | 114,865      | 108,661      | 5.7%            |  |  |  |  |  |  |
| 55-Golf Fund              | 167,257     | 112,725                               | 404,368      | 335,647      | <b>a</b> 20.5%  |  |  |  |  |  |  |
| 57-Cemetery Fund          | 738         | 2,908                                 | 5,743        | 9,005        | -36.2%          |  |  |  |  |  |  |
| 72-Fire Pension           | 850         | 2,687                                 | 46,593       | 17,983       | <b>a</b> 159.1% |  |  |  |  |  |  |
| Operating Total           | 3,495,320   | 2,069,146                             | 9,193,729    | 11,799,401   | -22.1%          |  |  |  |  |  |  |
| Expense Total             | 6,267,680   | 4,527,790                             | 17,895,410   | 19,456,942   | -8.0%           |  |  |  |  |  |  |
|                           |             |                                       |              |              |                 |  |  |  |  |  |  |
| Transfer Out              |             |                                       |              |              |                 |  |  |  |  |  |  |
| Transfers                 |             |                                       |              |              |                 |  |  |  |  |  |  |
| 10-General Fund           | 1,946,217   | 1,691,945                             | 1,946,217    | 1,691,945    |                 |  |  |  |  |  |  |
| 15-Highway User Fund      | 0           | 0                                     | 0            | 0            | 0.0%            |  |  |  |  |  |  |
| 20-Debt Service Fund      | 0           | 0                                     | 0            | 0            | 0.0%            |  |  |  |  |  |  |
| 25-Miscellaneous Grants   | 0           | 0                                     | 0            | 0            | 0.0%            |  |  |  |  |  |  |
| 45-Horseshoe Bend Fund    | 1,070,796   | 0                                     | 1,179,456    | 0            | 0.0%            |  |  |  |  |  |  |
| 46-Airport Fund           | 0           | 0                                     | 0            | 0            | 0.0%            |  |  |  |  |  |  |
| 48-Land Fund              | 0           | 0                                     | 0            | 0            | 0.0%            |  |  |  |  |  |  |
| 57-Cemetery Fund          | 0           | 0                                     | 0            | 0            | 0.0%            |  |  |  |  |  |  |
| Transfers Total           | 3,017,013   | 1,691,945                             | 3,125,673    | 1,691,945    | 84.7%           |  |  |  |  |  |  |
| Transfer Out Total        | 3,017,013   | 1,691,945                             | 3,125,673    | 1,691,945    | 84.7%           |  |  |  |  |  |  |
| Indicates increase of mo  | re than 10% | ▲ Indicates increase of more than 10% |              |              |                 |  |  |  |  |  |  |